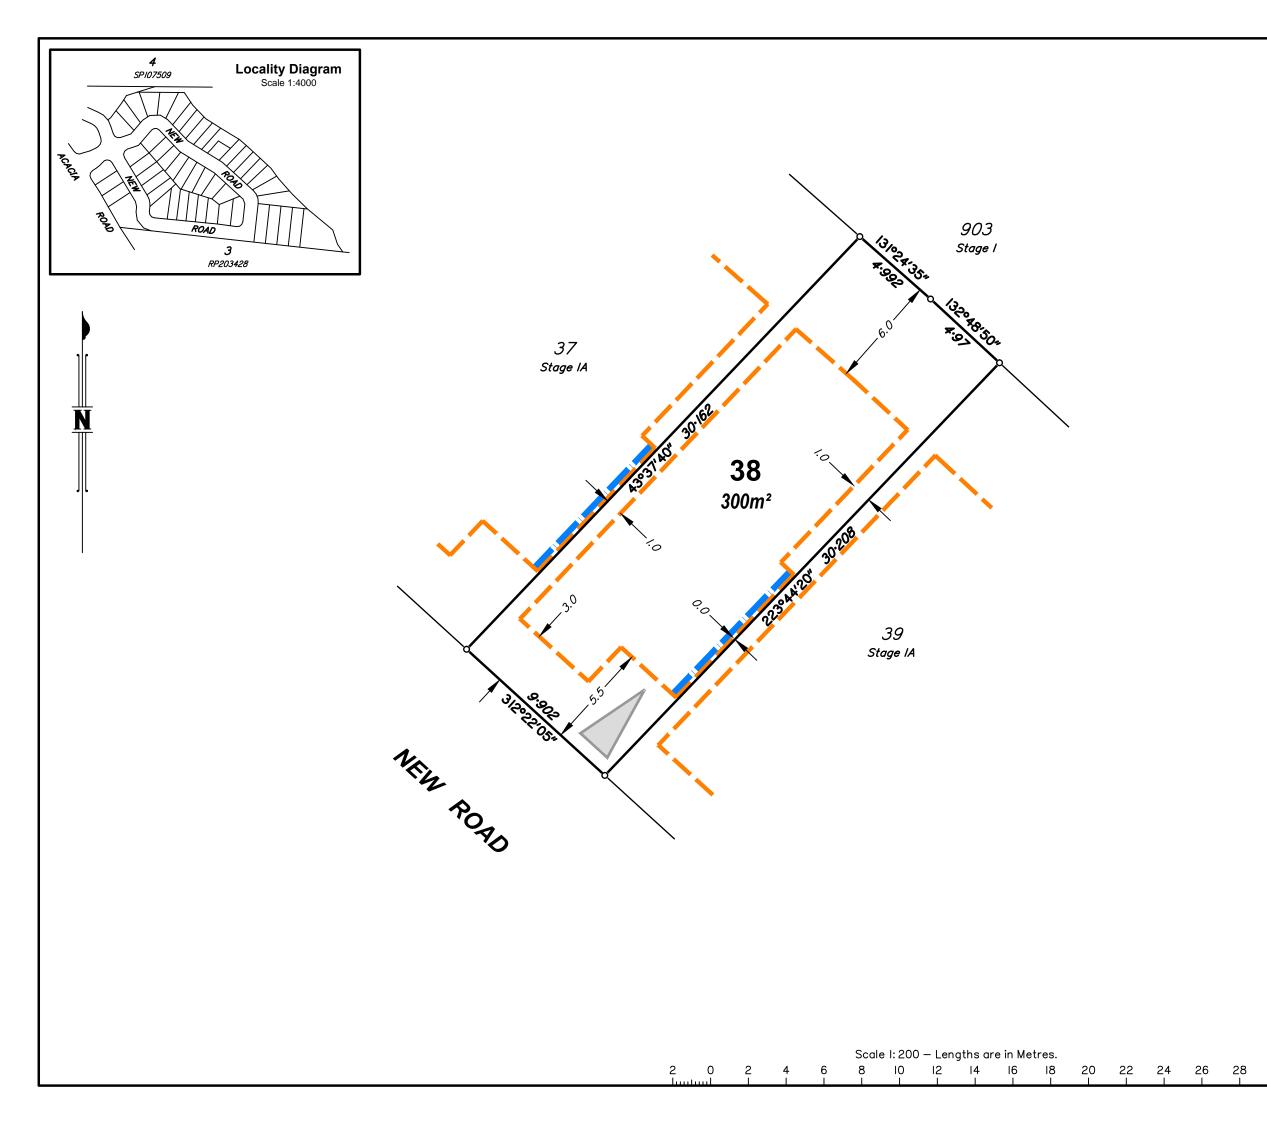

#### **Allotment Details:**

This plan shows details of proposed allotment 38 on Plan of Development 4639 Rev A-4-C dated June 2018 in accordance with the Subdivision Application approved by Brisbane City Council on 1 August, 2018 subject to conditions.

### Notes:

All dimensions and areas are subject to final registration of the survey plan.

#### Legend:

**Building Envelope** Double Storey Setback Build to Boundary

(Maximum 9m in length & non habitable)

**Driveway Location** 

# Stage 1A 72 Acacia Road, Karawatha

BUILDING ENVELOPE PLAN

LOT 38 ON SP280048

CLIENT