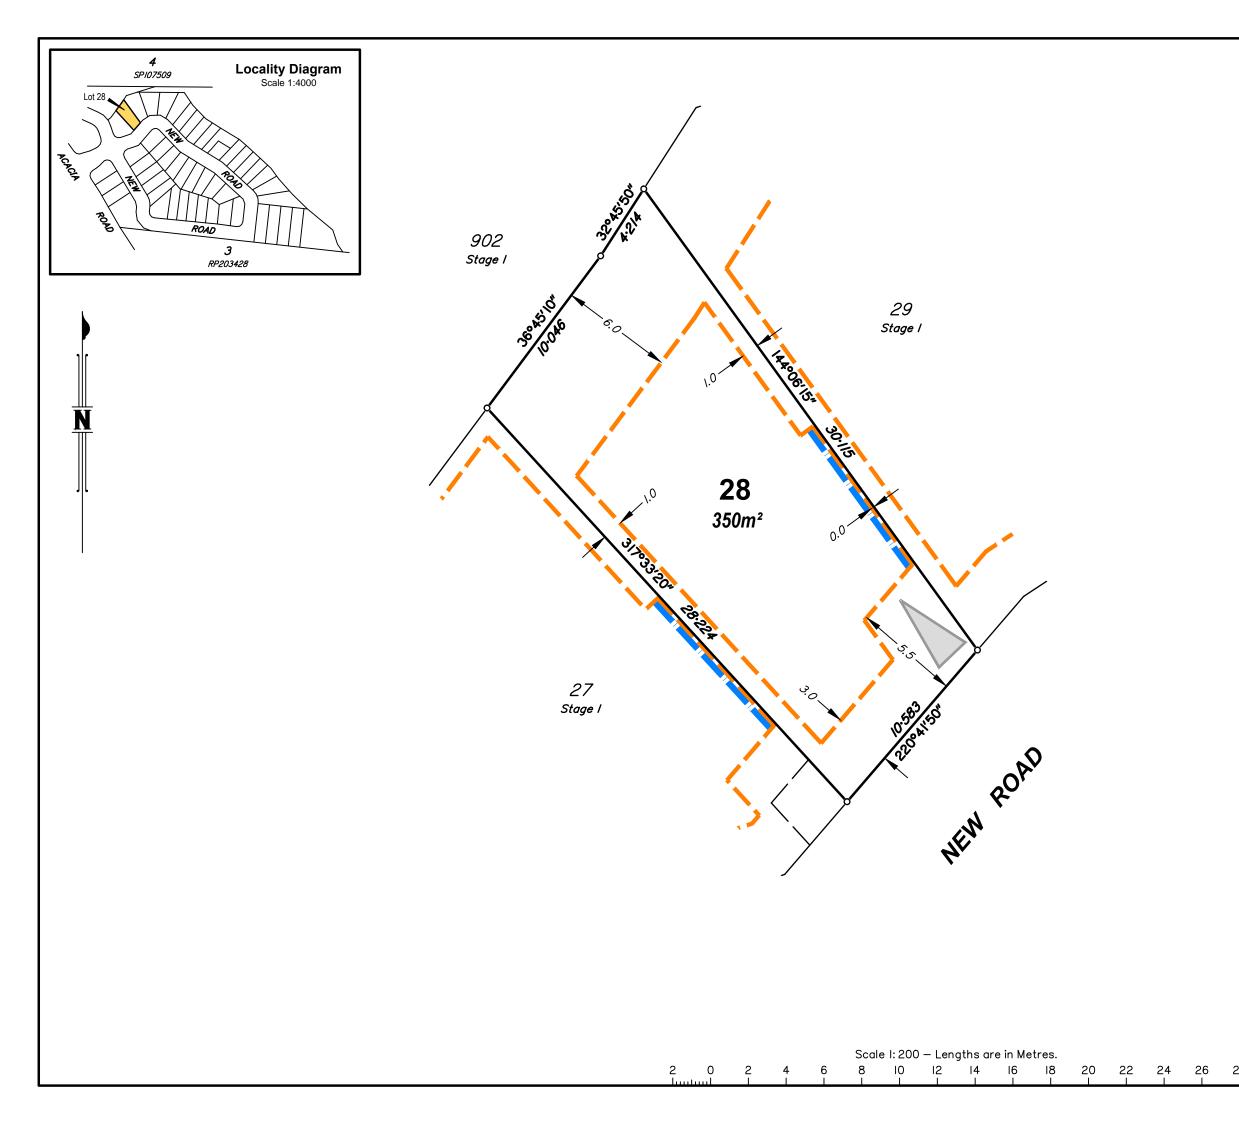

### **Allotment Details:**

This plan shows details of proposed allotment 28 on Plan of Development 4639 Rev A-4-C dated June 2018 in accordance with the Subdivision Application approved by Brisbane City Council on 1 August, 2018 subject to conditions.

All dimensions and areas are subject to final registration of the survey plan.

## Legend:

**Building Envelope** Double Storey Setback Build to Boundary

(Maximum 9m in length & non habitable)

**Driveway Location** 

# Stage 1 72 Acacia Road, Karawatha

BUILDING ENVELOPE PLAN

LOT 28 ON SP280048

CLIENT

Solido Investments Nominees 1918 Pty Ltd

| Issue          | Description   |  | Date     | Appd. |
|----------------|---------------|--|----------|-------|
| Α              | Initial Issue |  | 01/09/20 | PR    |
|                |               |  |          |       |
|                |               |  |          |       |
|                |               |  |          |       |
| DRAWING NUMBER |               |  | SCALE    |       |
|                |               |  |          |       |

4639 - 28

P.O. BOX 168 Capalaba QLD 4157 Ph (07) 3823 1029 Fax (07) 3823 2691 Email info@eastcoastsurveys.com.au

Local Authority: Brisbane City Council
Authority Ref. No: A004060334

RP Description: Lot 1 on RP54123