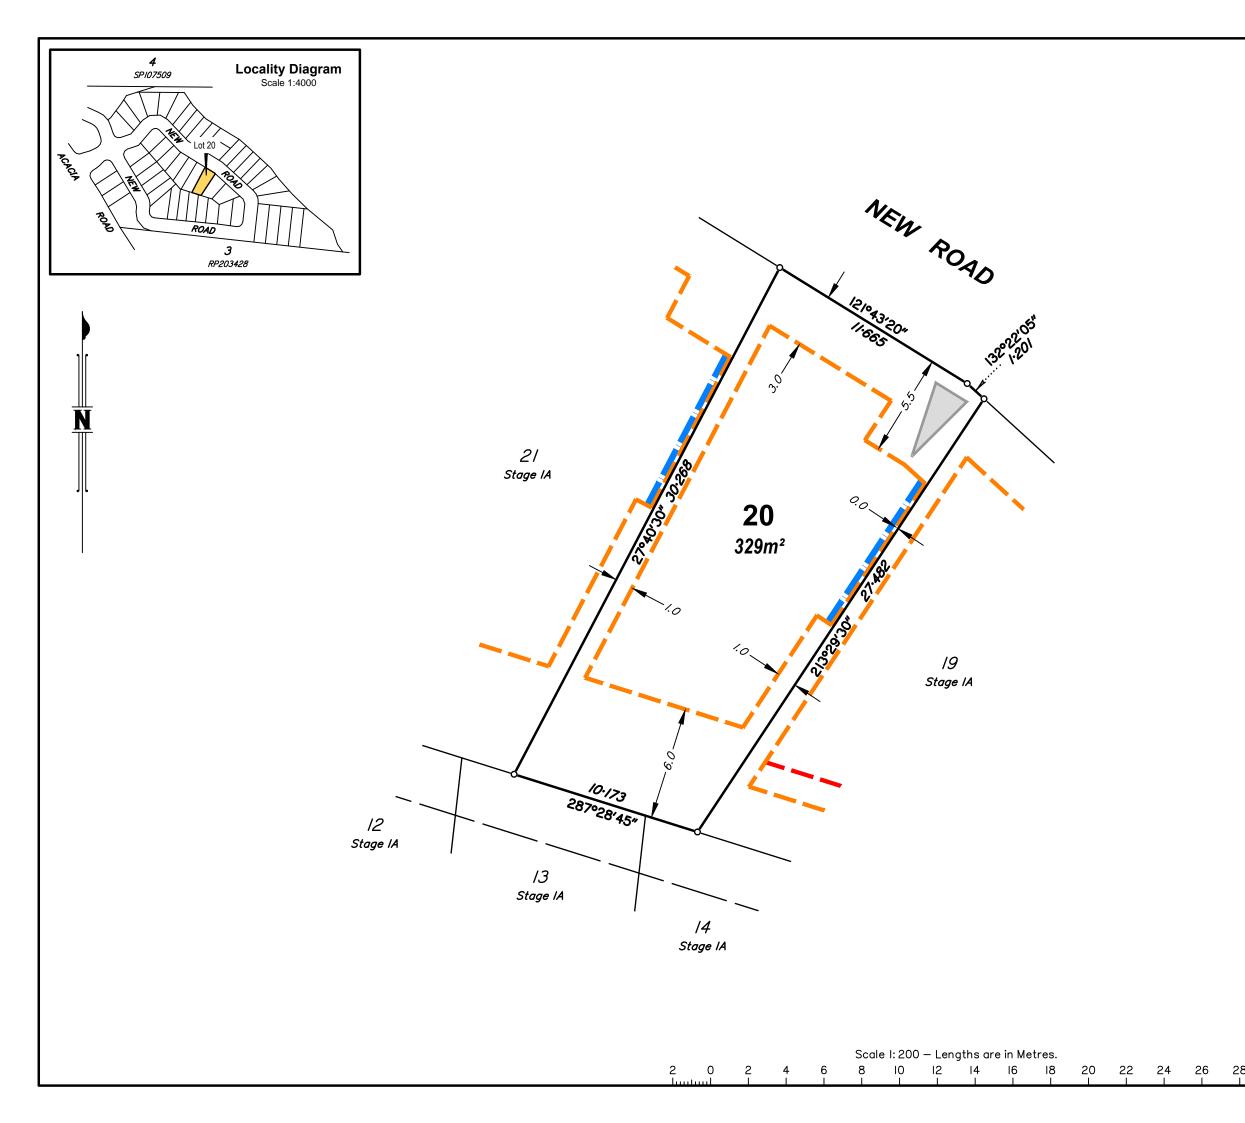

### **Allotment Details:**

This plan shows details of proposed allotment 20 on Plan of Development 4639 Rev A-4-C dated June 2018 in accordance with the Subdivision Application approved by Brisbane City Council on 1 August, 2018 subject to conditions.

## Notes:

All dimensions and areas are subject to final registration of the survey plan.

## Legend:

Building Envelope
Double Storey Setback
Build to Boundary

(Maximum 9m in length & non habitable)

Driveway Location

# Stage 1A 72 Acacia Road, Karawatha

BUILDING ENVELOPE PLAN

LOT 20 ON SP280048

CLIENT

Solido Investments Nominees 1918 Pty Ltd

| Issue | Description    | Description |          | Appd. |
|-------|----------------|-------------|----------|-------|
| Α     | Initial Issue  |             | 01/09/20 | PR    |
|       |                |             |          |       |
|       |                |             |          |       |
|       |                |             |          |       |
| DRA   | DRAWING NUMBER |             | SCALE    |       |