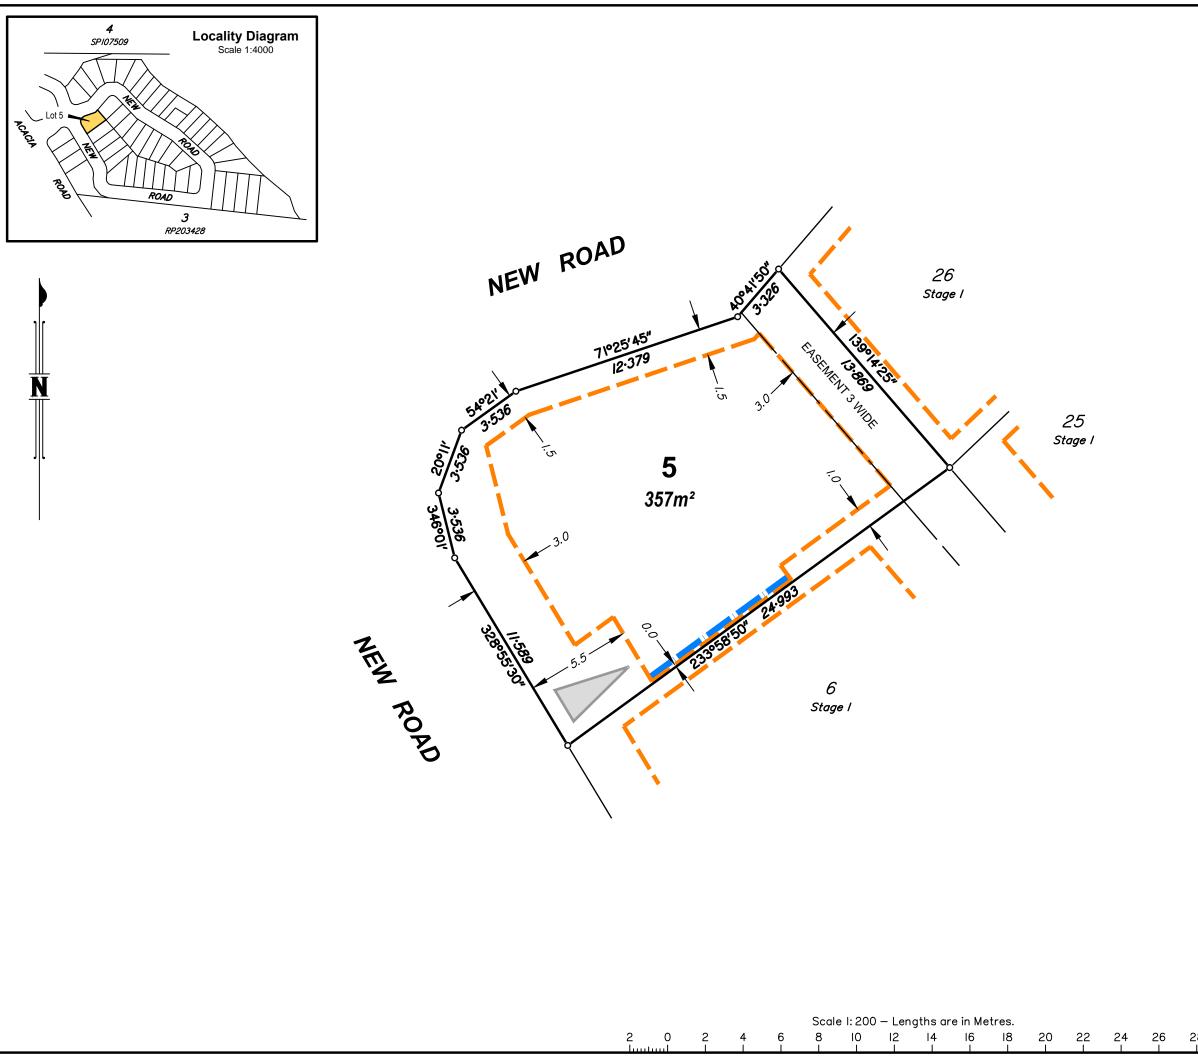

P.O. BOX 168 Capalaba QLD 4157 Ph (07) 3823 1029 Fax (07) 3823 2691 Email info@eastcoastsurveys.com.au

Local Authority: Brisbane City Council
Authority Ref. No: A004060334

RP Description: Lot 1 on RP54123

Parish: Yeerongpilly
County: Stanley
Level Datum: AHD(der)
Origin: .......

Horizontal Datum: RP54123

Contour Interval: -

### **Allotment Details:**

This plan shows details of proposed allotment 5 on Plan of Development 4639 Rev A-4-C dated June 2018 in accordance with the Subdivision Application approved by Brisbane City Council on 1 August, 2018 subject to conditions.

### Notes

All dimensions and areas are subject to final registration of the survey plan.

## Legend:

Building Envelope
Double Storey Setback
Build to Boundary

(Maximum 9m in length & non habitable)

Driveway Location

# Stage 1 72 Acacia Road, Karawatha

BUILDING ENVELOPE PLAN

LOT 5 ON SP280048

CLIENT

## Solido Investments Nominees 1918 Pty Ltd

| Issue          | Description   |  | Date     | Appd. |
|----------------|---------------|--|----------|-------|
| Α              | Initial Issue |  | 01/09/20 | PR    |
|                |               |  |          |       |
|                |               |  |          | ·     |
|                |               |  |          |       |
| DRAWING NUMBER |               |  | SCALE    |       |