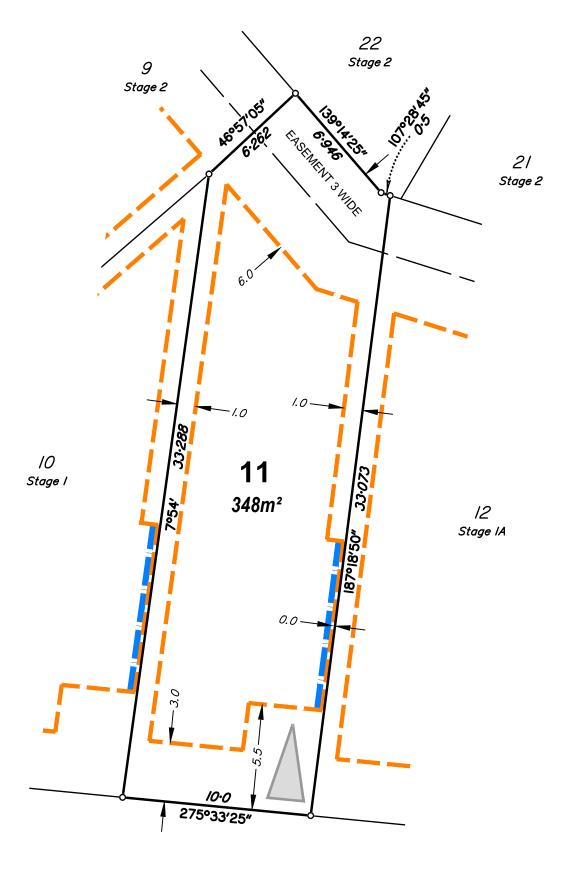

### **Allotment Details:**

This plan shows details of proposed allotment 11 on Plan of Development 4639 Rev A-4-C dated June 2018 in accordance with the Subdivision Application approved by Brisbane City Council on 1 August, 2018 subject to conditions.

#### Notes

All dimensions and areas are subject to final registration of the survey plan.

## Legend:

Building Envelope

Double Storey Setback

Build to Boundary

(Maximum 9m in length & non habitable)

Driveway Location

# Stage 1A 72 Acacia Road, Karawatha

BUILDING ENVELOPE PLAN

LOT 11 ON SP280048

CLIENT

Solido Investments Nominees 1918 Pty Ltd

| î              |               |  |          |       |
|----------------|---------------|--|----------|-------|
| Issue          | Description   |  | Date     | Appd. |
| Α              | Initial Issue |  | 01/09/20 | PR    |
|                |               |  |          |       |
|                |               |  |          |       |
|                |               |  |          |       |
| DRAWING NUMBER |               |  | SCALE    |       |

4639 - 11

NEW ROAD

0 2 4 6 8 10 12 14 16 18 20 22 24 26 28