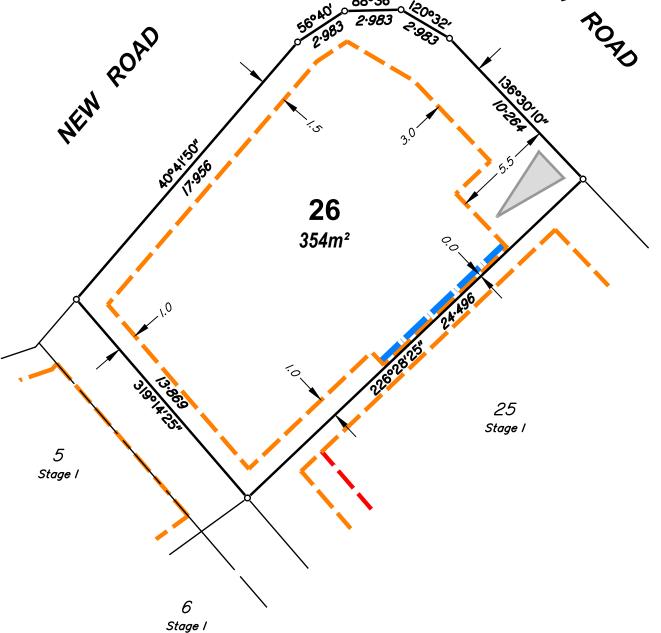

Parish: Yeerongpilly
County: Stanley
Level Datum: AHD(der)

Origin:

Horizontal Datum: RP54123

Contour Interval: -

### **Allotment Details:**

This plan shows details of proposed allotment 26 on Plan of Development 4639 Rev A-4-C dated June 2018 in accordance with the Subdivision Application approved by Brisbane City Council on 1 August, 2018 subject to conditions.

#### Notes:

All dimensions and areas are subject to final registration of the survey plan.

## Legend:

Building Envelope

Double Storey Setback

Build to Boundary

Build to Boundary
(Maximum 9m in length & non habitable)

<

**Driveway Location** 

# Stage 1 72 Acacia Road, Karawatha

BUILDING ENVELOPE PLAN

LOT 26 ON SP280048

CLIENT

Solido Investments Nominees 1918 Pty Ltd

| Issue | ;              | Description   |  | Date     | Appd. |
|-------|----------------|---------------|--|----------|-------|
| Α     |                | Initial Issue |  | 01/09/20 | PR    |
|       |                |               |  |          |       |
|       |                |               |  |          |       |
|       |                |               |  |          |       |
| Di    | DRAWING NUMBER |               |  | SCALE    |       |

4639 - 26

1:200 (A3)

Scale I: 200 — Lengths are in Metres.

P.O. BOX 168 Capalaba QLD 4157 Ph (07) 3823 1029 Fax (07) 3823 2691 Email info@eastcoastsurveys.com.au

Local Authority: Brisbane City Council
Authority Ref. No: A004060334