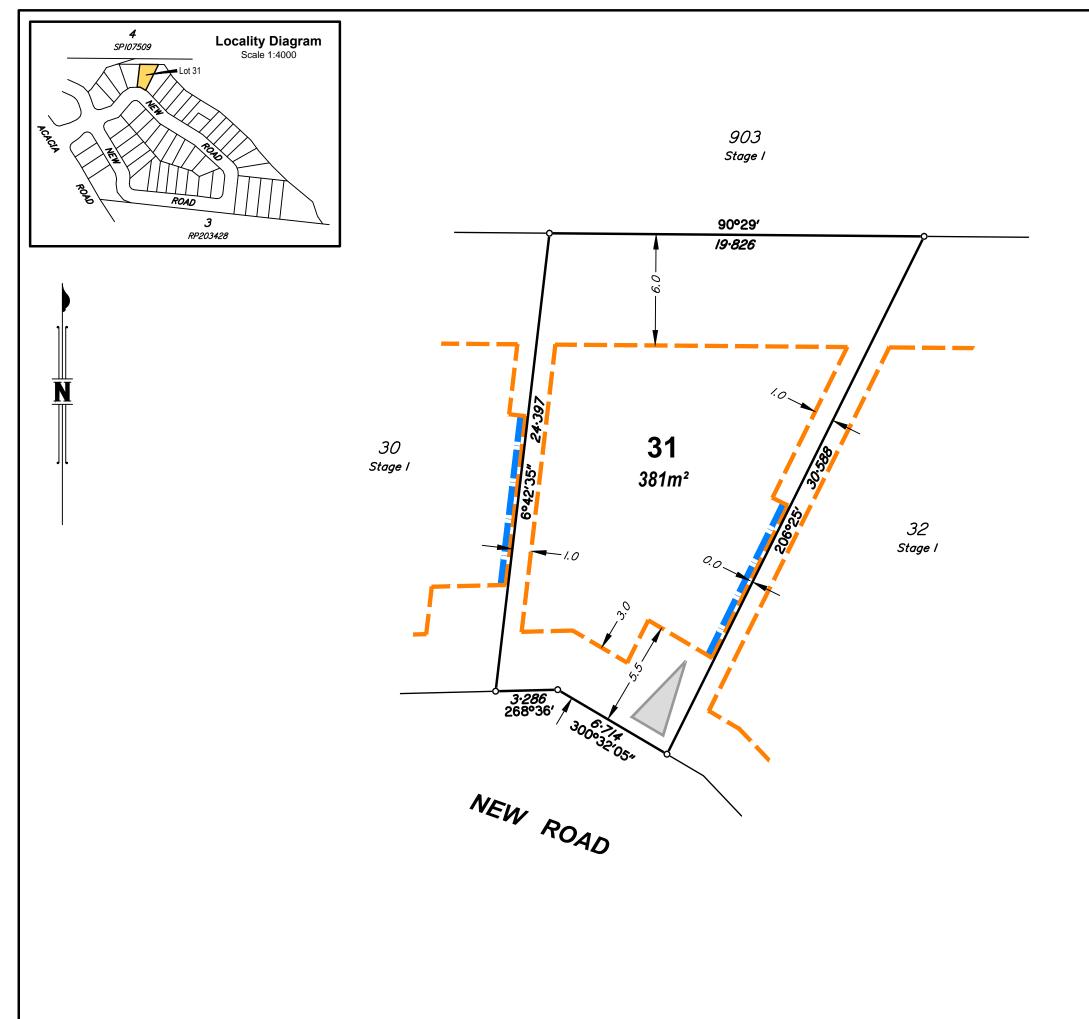

### **Allotment Details:**

This plan shows details of proposed allotment 31 on Plan of Development 4639 Rev A-4-C dated June 2018 in accordance with the Subdivision Application approved by Brisbane City Council on 1 August, 2018 subject to conditions.

## Notes:

All dimensions and areas are subject to final registration of the survey plan.

## Legend:

Building Envelope

Double Storey Setback

Build to Boundary

(Maximum 9m in length & non habitable)

Driveway Location

# Stage 1 72 Acacia Road, Karawatha

BUILDING ENVELOPE PLAN

LOT 31 ON SP280048

CLIENT

Solido Investments Nominees 1918 Pty Ltd

| Issue          | Description   |  | Date     | Appd. |
|----------------|---------------|--|----------|-------|
| Α              | Initial Issue |  | 01/09/20 | PR    |
|                |               |  |          |       |
|                |               |  |          |       |
|                |               |  |          |       |
| DRAWING NUMBER |               |  | SCALE    |       |