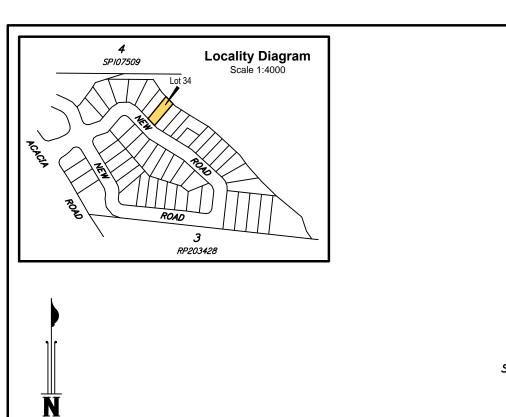

### **Allotment Details:**

This plan shows details of proposed allotment 34 on Plan of Development 4639 Rev A-4-C dated June 2018 in accordance with the Subdivision Application approved by Brisbane City Council on 1 August, 2018 subject to conditions.

#### Notes

All dimensions and areas are subject to final registration of the survey plan.

## Legend:

Building Envelope
Double Storey Setback
Build to Boundary

(Maximum 9m in length & non habitable)

Driveway Location

# Stage 1 72 Acacia Road, Karawatha

BUILDING ENVELOPE PLAN

LOT 34 ON SP280048

CLIENT

Solido Investments Nominees 1918 Pty Ltd

| Issue | Description    |  | Date     | Appd. |
|-------|----------------|--|----------|-------|
| Α     | Initial Issue  |  | 01/09/20 | PR    |
|       |                |  |          | ·     |
|       |                |  | ·        |       |
|       |                |  |          |       |
| DRA   | DRAWING NUMBER |  | SCALE    |       |

DRAWING NUMBEI 4639 - 34

P.O. BOX 168 Capalaba QLD 4157 Ph (07) 3823 1029 Fax (07) 3823 2691 Email info@eastcoastsurveys.com.au

Local Authority: Brisbane City Council
Authority Ref. No: A004060334

RP Description: Lot 1 on RP54123