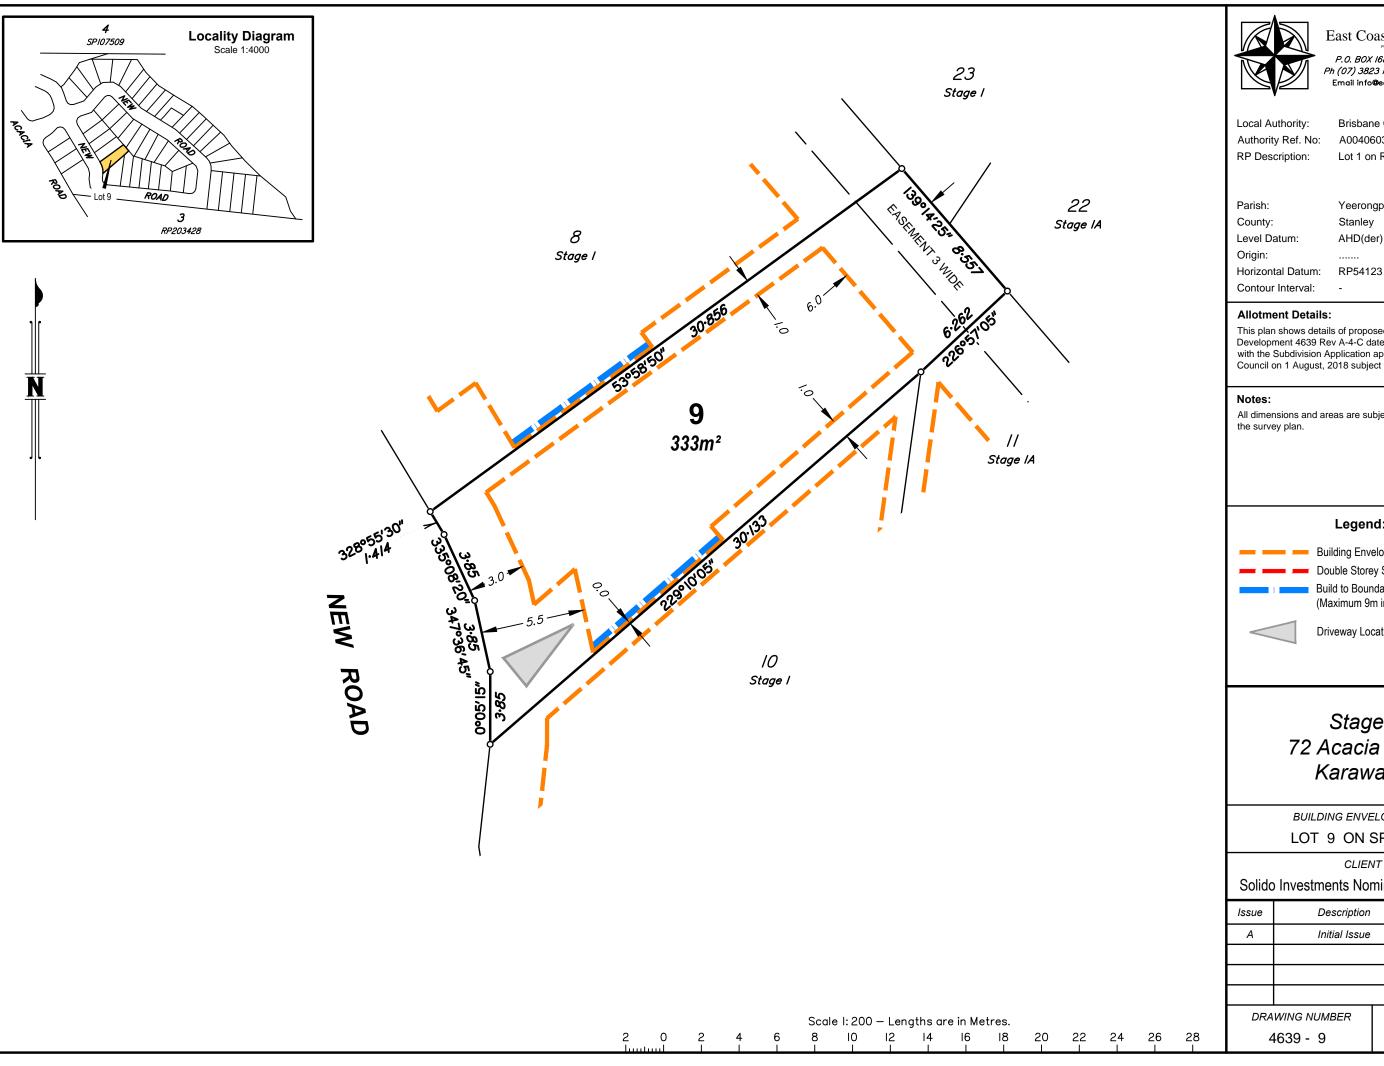

P.O. BOX 168 Capalaba QLD 4157 Ph (07) 3823 1029 Fax (07) 3823 2691 Email info@eastcoastsurveys.com.au

Brisbane City Council A004060334 Lot 1 on RP54123

Yeerongpilly Stanley AHD(der)

This plan shows details of proposed allotment 9 on Plan of Development 4639 Rev A-4-C dated June 2018 in accordance with the Subdivision Application approved by Brisbane City Council on 1 August, 2018 subject to conditions.

All dimensions and areas are subject to final registration of

## Legend:

**Building Envelope** Double Storey Setback Build to Boundary

(Maximum 9m in length & non habitable)

**Driveway Location** 

# Stage 1 72 Acacia Road, Karawatha

BUILDING ENVELOPE PLAN

LOT 9 ON SP280048

CLIENT

Solido Investments Nominees 1918 Pty Ltd

| Issue | Description    |  | Date     | Appd. |
|-------|----------------|--|----------|-------|
| Α     | Initial Issue  |  | 01/09/20 | PR    |
|       |                |  |          | ·     |
|       |                |  | ·        |       |
|       |                |  |          |       |
| DRA   | DRAWING NUMBER |  | SCALE    |       |