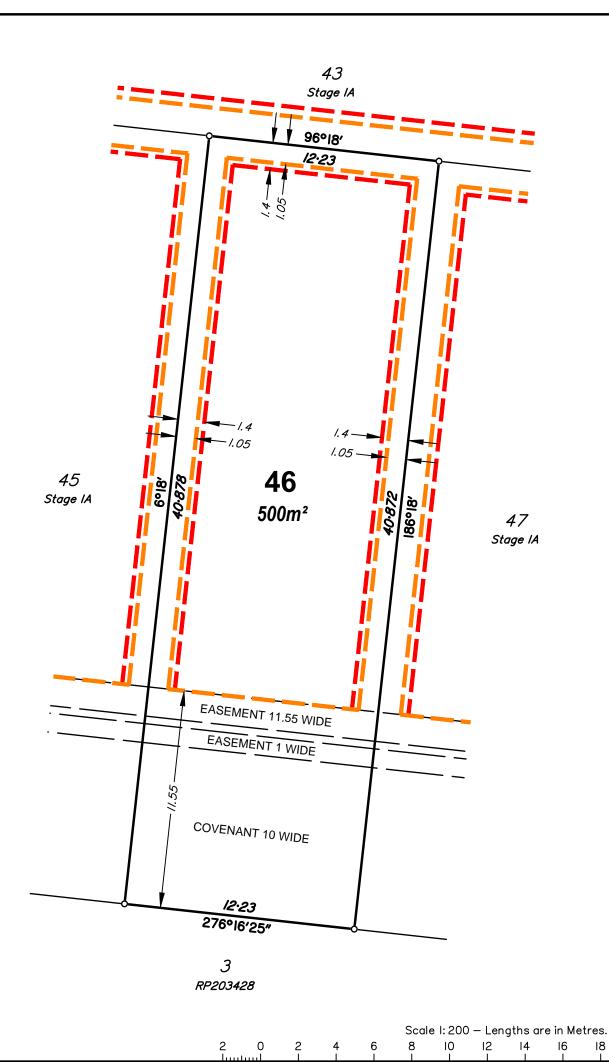

#### **Allotment Details:**

This plan shows details of proposed allotment 47 on Plan of Development 4639 Rev A-4-C dated June 2018 in accordance with the Subdivision Application approved by Brisbane City Council on 1 August, 2018 subject to conditions.

#### Notes

All dimensions and areas are subject to final registration of the survey plan.

### Legend:

Building Envelope
Double Storey Setback
Build to Boundary

(Maximum 9m in length & non habitable)

**Driveway Location** 

# Stage 1A 72 Acacia Road, Karawatha

BUILDING ENVELOPE PLAN
LOT 47 ON SP280048

CLIENT

Solido Investments Nominees 1918 Pty Ltd

| I | Issue          | Description   |  | Date     | Appd. |
|---|----------------|---------------|--|----------|-------|
|   | Α              | Initial Issue |  | 01/09/20 | PR    |
| I |                |               |  |          |       |
| ĺ |                |               |  |          |       |
| I |                |               |  |          |       |
| ĺ | DRAWING NUMBER |               |  | SCALE    |       |

DRAWING NUMBER 4639 - 47

P.O. BOX 168 Capalaba QLD 4157 Ph (07) 3823 1029 Fax (07) 3823 2691 Email info@eastcoastsurveys.com.au

Local Authority: Brisbane City Council
Authority Ref. No: A004060334

RP Description: Lot 1 on RP54123