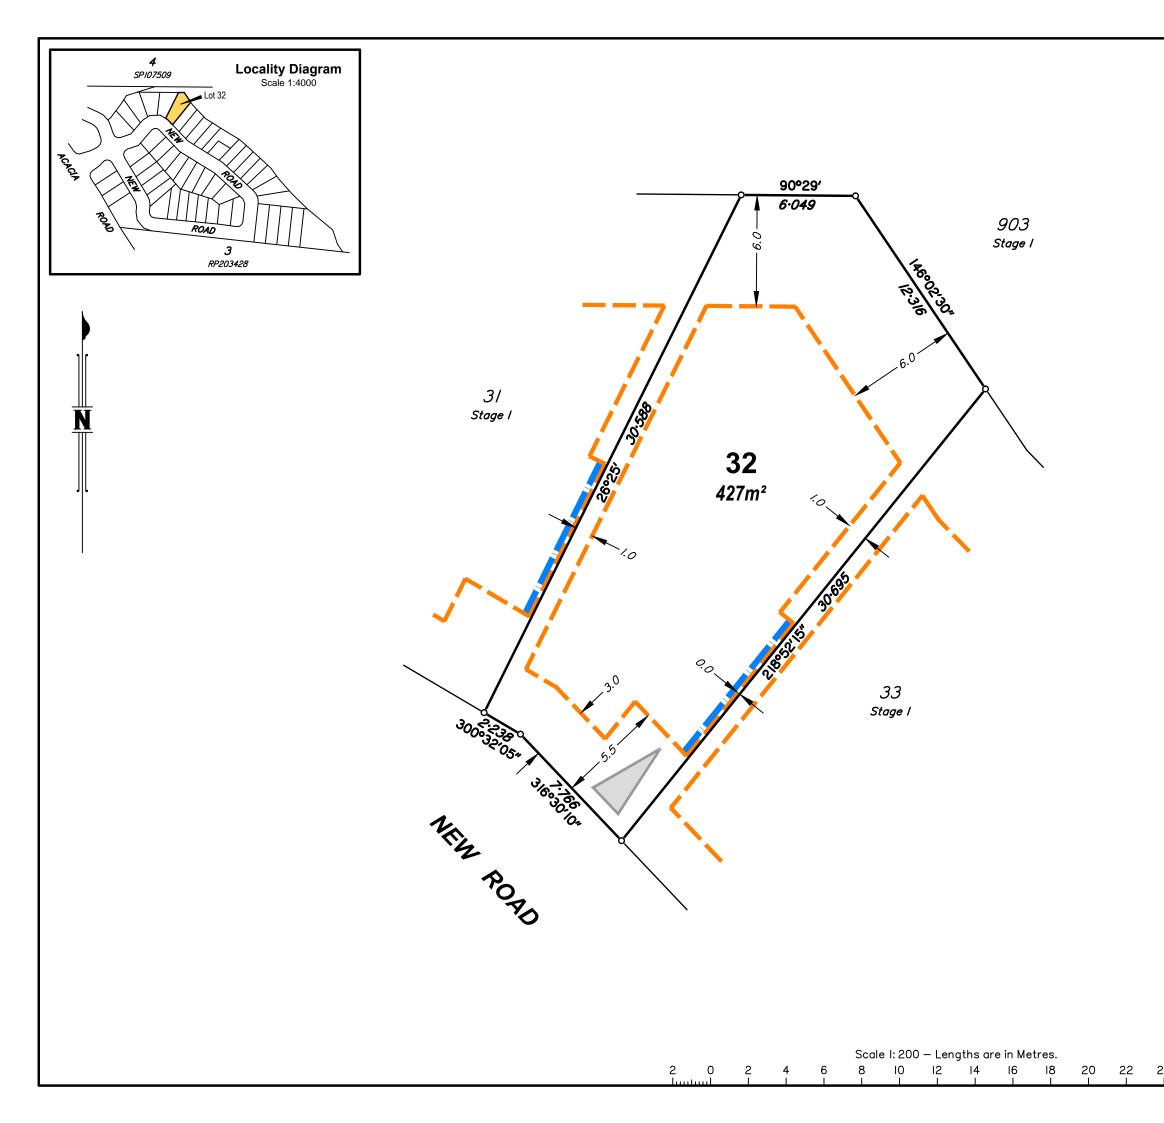

### **Allotment Details:**

This plan shows details of proposed allotment 32 on Plan of Development 4639 Rev A-4-C dated June 2018 in accordance with the Subdivision Application approved by Brisbane City Council on 1 August, 2018 subject to conditions.

#### Notes:

All dimensions and areas are subject to final registration of the survey plan.

## Legend:

Building Envelope

Double Storey Setback

Build to Boundary
(Maximum 9m in length & non habitable)

**Driveway Location** 

# Stage 1 72 Acacia Road, Karawatha

BUILDING ENVELOPE PLAN
LOT 32 ON SP280048

CLIENT