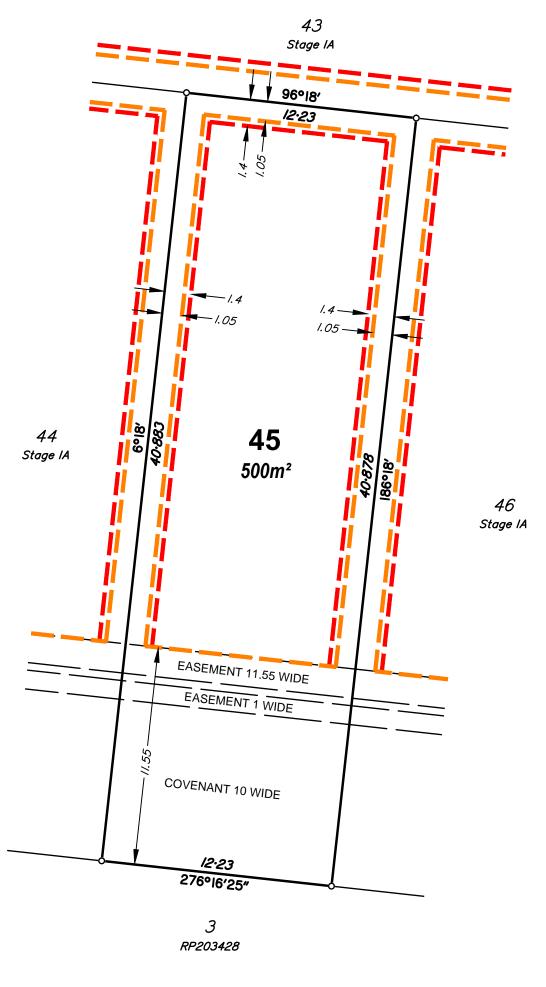

#### Allotment Details:

This plan shows details of proposed allotment 45 on Plan of Development 4639 Rev A-4-C dated June 2018 in accordance with the Subdivision Application approved by Brisbane City Council on 1 August, 2018 subject to conditions.

#### Notes

All dimensions and areas are subject to final registration of the survey plan.

#### Legend:

Building Envelope

Double Storey Setback

Build to Boundary

(Maximum 9m in length & non habitable)

**Driveway Location** 

# Stage 1A 72 Acacia Road, Karawatha

BUILDING ENVELOPE PLAN
LOT 45 ON SP280048

CLIENT

Solido Investments Nominees 1918 Pty Ltd

| Issue          | Description   |  | Date     | Appd. |
|----------------|---------------|--|----------|-------|
| Α              | Initial Issue |  | 01/09/20 | PR    |
|                |               |  |          |       |
|                |               |  |          |       |
|                |               |  |          |       |
| DRAWING NUMBER |               |  | SCALE    |       |

1:200 (A3)

4639 - 45

Scale I: 200 — Lengths are in Metres.

P.O. BOX 168 Capalaba QLD 4157 Ph (07) 3823 1029 Fax (07) 3823 2691 Email info@eastcoastsurveys.com.au

Brisbane City Council Local Authority: Authority Ref. No: A004060334 RP Description: Lot 1 on RP54123