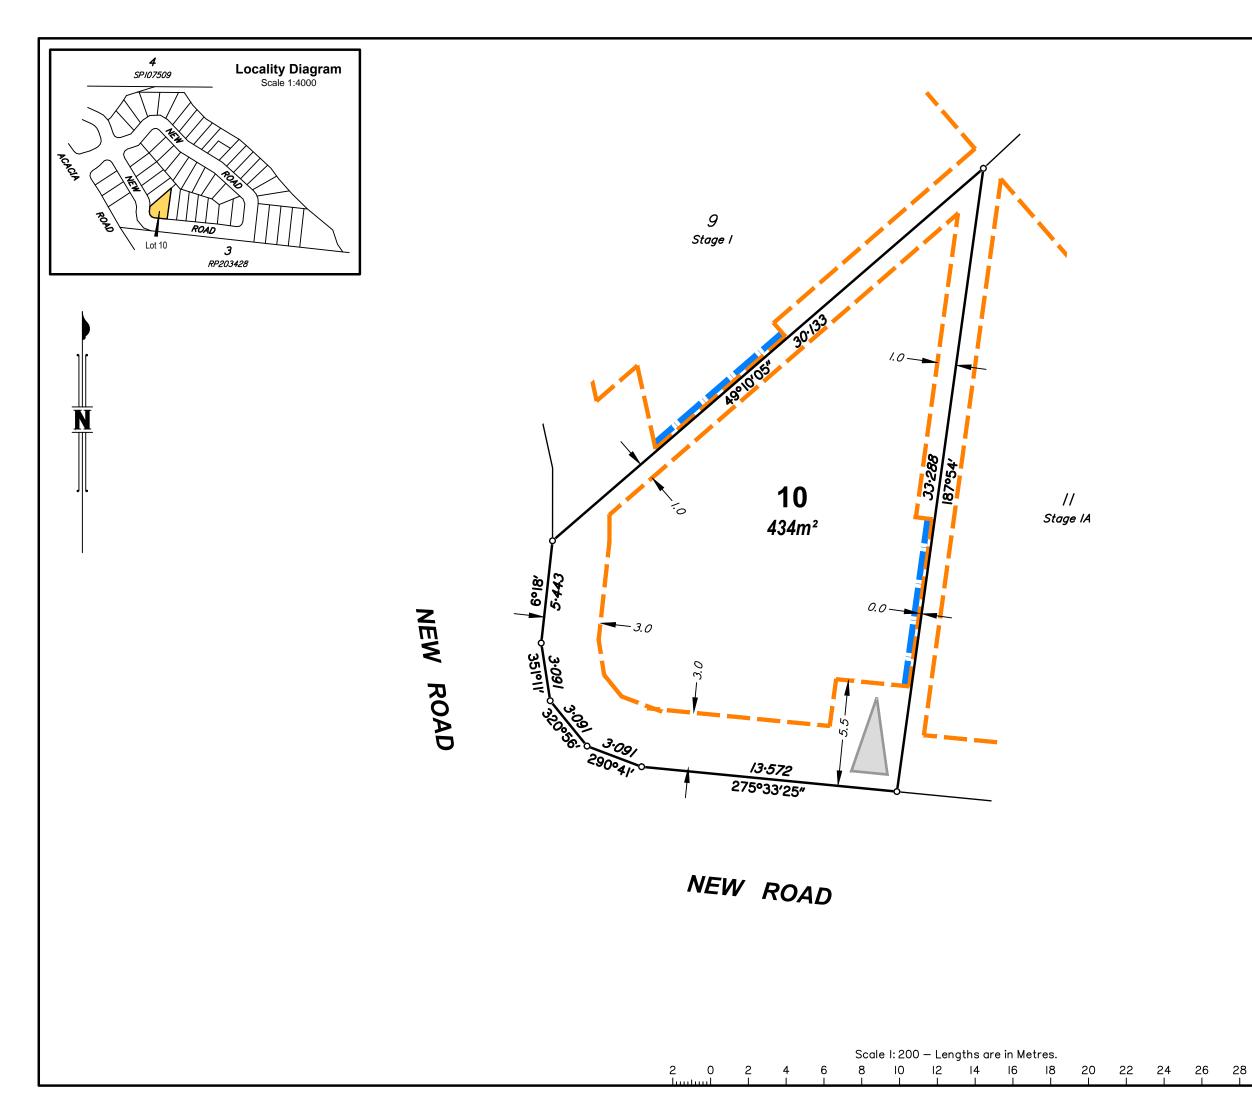

### **Allotment Details:**

This plan shows details of proposed allotment 10 on Plan of Development 4639 Rev A-4-C dated June 2018 in accordance with the Subdivision Application approved by Brisbane City Council on 1 August, 2018 subject to conditions.

## Notes:

All dimensions and areas are subject to final registration of the survey plan.

## Legend:

Building Envelope
Double Storey Setback
Build to Boundary

(Maximum 9m in length & non habitable)

Driveway Location

# Stage 1 72 Acacia Road, Karawatha

BUILDING ENVELOPE PLAN

LOT 10 ON SP280048

CLIENT

Solido Investments Nominees 1918 Pty Ltd

| Issue | Description    |  | Date     | Appd. |
|-------|----------------|--|----------|-------|
| Α     | Initial Issue  |  | 01/09/20 | PR    |
|       |                |  |          |       |
|       |                |  |          |       |
|       |                |  |          |       |
| DRA   | DRAWING NUMBER |  | SCALE    |       |