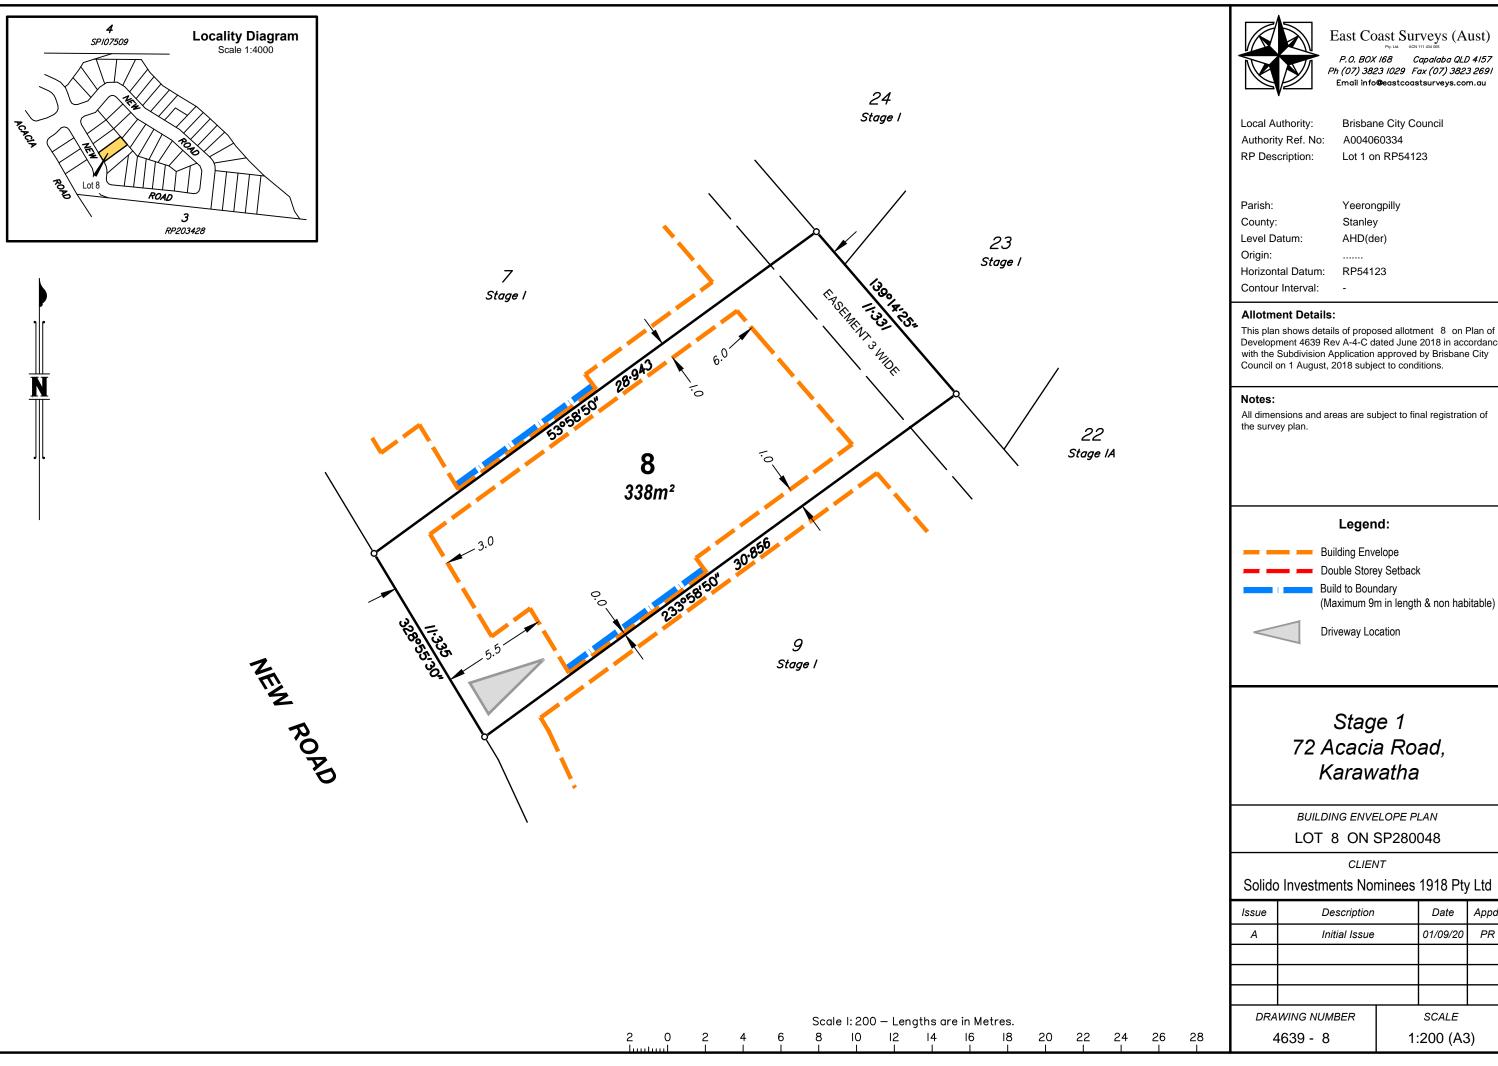

P.O. BOX 168 Capalaba QLD 4157 Ph (07) 3823 1029 Fax (07) 3823 2691 Email info@eastcoastsurveys.com.au

Brisbane City Council A004060334 Lot 1 on RP54123

Yeerongpilly Stanley AHD(der)

RP54123

Development 4639 Rev A-4-C dated June 2018 in accordance with the Subdivision Application approved by Brisbane City Council on 1 August, 2018 subject to conditions.

All dimensions and areas are subject to final registration of

## Legend:

**Building Envelope** Double Storey Setback

(Maximum 9m in length & non habitable)

**Driveway Location** 

# Stage 1 72 Acacia Road, Karawatha

BUILDING ENVELOPE PLAN

LOT 8 ON SP280048

CLIENT

Solido Investments Nominees 1918 Pty Ltd

| Issue          | Description   | Date  | Appd.    |    |
|----------------|---------------|-------|----------|----|
| Α              | Initial Issue |       | 01/09/20 | PR |
|                |               |       |          |    |
|                |               |       |          |    |
|                |               |       |          |    |
| DRAWING NUMBER |               | SCALE |          |    |
| 4639 - 8       |               | 1:    | 200 (A3  | 3) |