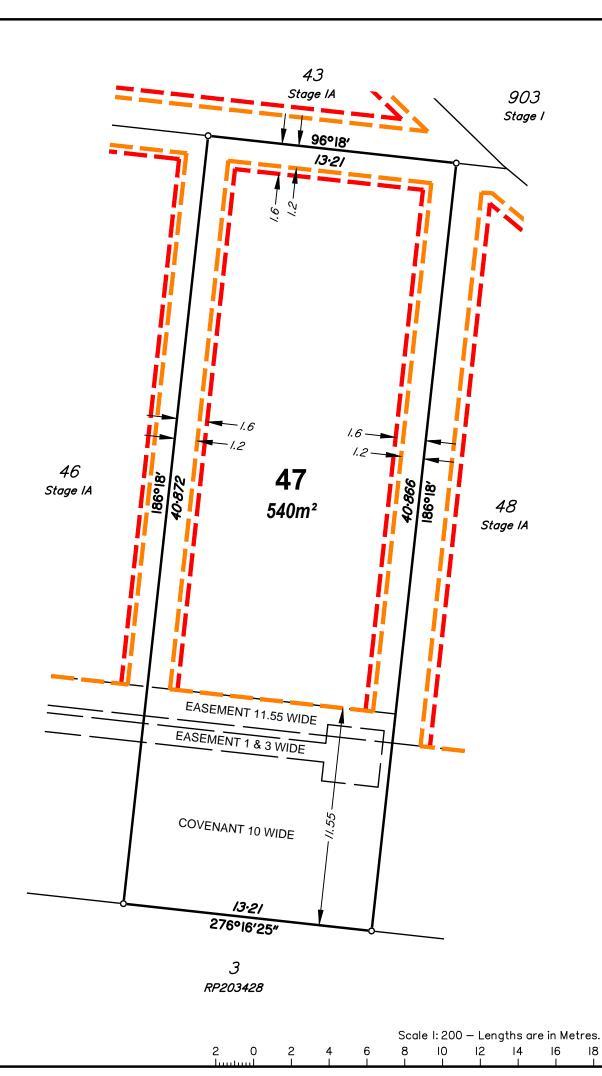

#### **Allotment Details:**

This plan shows details of proposed allotment 47 on Plan of Development 4639 Rev A-4-C dated June 2018 in accordance with the Subdivision Application approved by Brisbane City Council on 1 August, 2018 subject to conditions.

#### Notes

All dimensions and areas are subject to final registration of the survey plan.

### Legend:

Building Envelope
Double Storey Setback
Build to Boundary

(Maximum 9m in length & non habitable)

**Driveway Location** 

# Stage 1A 72 Acacia Road, Karawatha

BUILDING ENVELOPE PLAN
LOT 47 ON SP280048

CLIENT

Solido Investments Nominees 1918 Pty Ltd

| I | Issue          | Description   |  | Date     | Appd. |
|---|----------------|---------------|--|----------|-------|
|   | Α              | Initial Issue |  | 01/09/20 | PR    |
| I |                |               |  |          |       |
| ĺ |                |               |  |          |       |
| I |                |               |  |          |       |
| ĺ | DRAWING NUMBER |               |  | SCALE    |       |