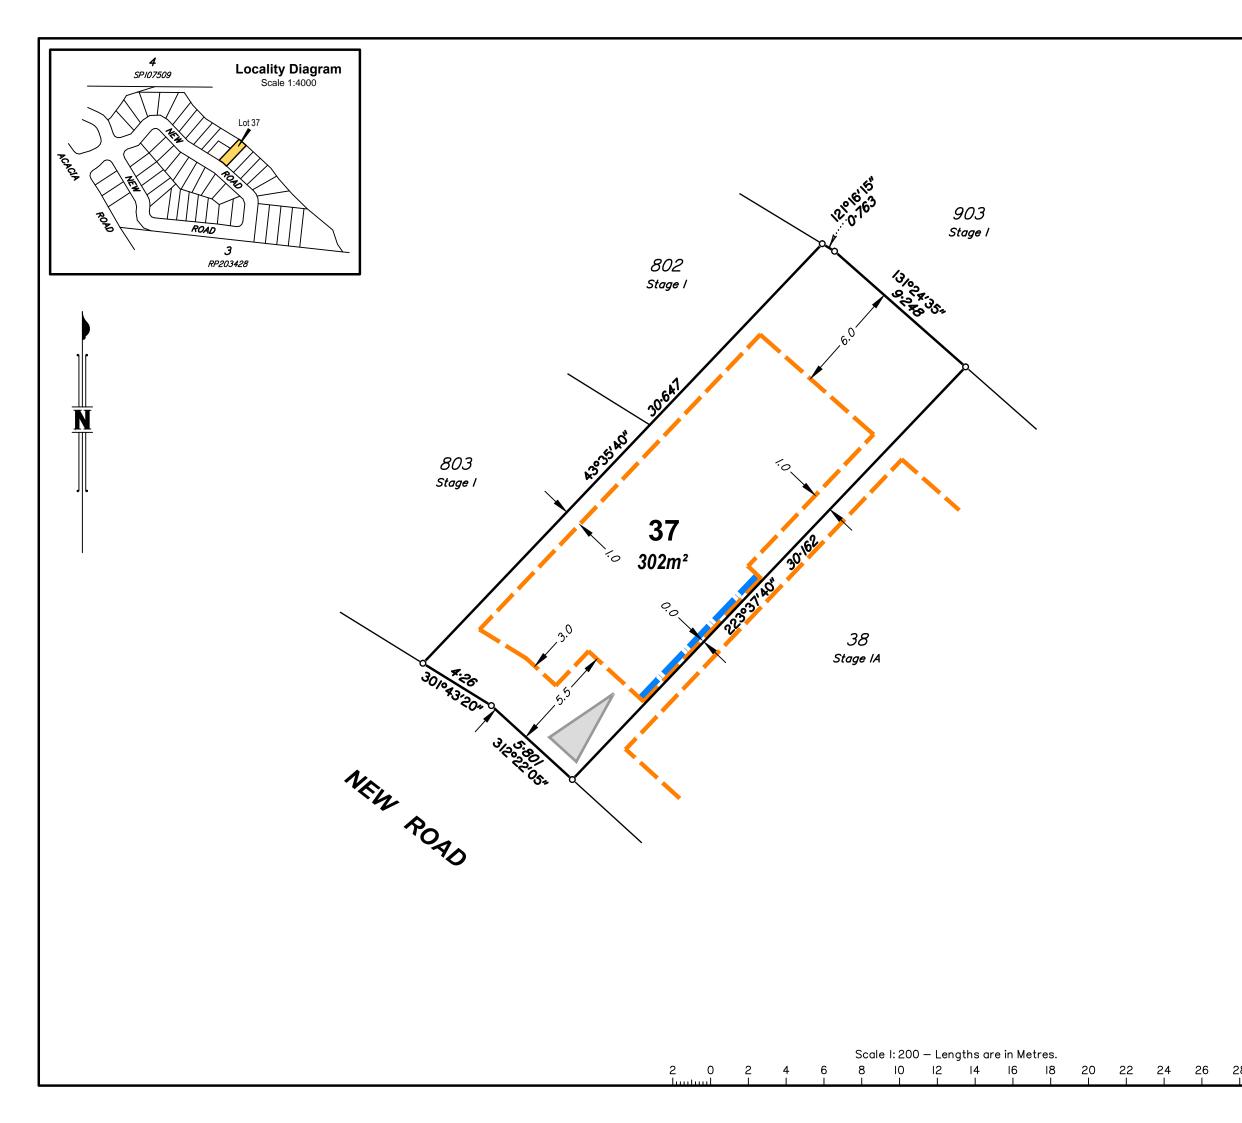

Parish: Yeerongpilly
County: Stanley
Level Datum: AHD(der)
Origin: .......

Horizontal Datum: RP54123

Contour Interval: -

#### **Allotment Details:**

This plan shows details of proposed allotment 37 on Plan of Development 4639 Rev A-4-C dated June 2018 in accordance with the Subdivision Application approved by Brisbane City Council on 1 August, 2018 subject to conditions.

#### Notes:

All dimensions and areas are subject to final registration of the survey plan.

#### Legend:

Building Envelope

Double Storey Setback

Build to Boundary

(Maximum 9m in length & non habitable)

**Driveway Location** 

# Stage 1A 72 Acacia Road, Karawatha

BUILDING ENVELOPE PLAN
LOT 37 ON SP280048

CLIENT

Solido Investments Nominees 1918 Pty Ltd

| Issue          | Description   |   | Date     | Appd. |
|----------------|---------------|---|----------|-------|
| Α              | Initial Issue |   | 01/09/20 | PR    |
|                |               |   |          | ·     |
|                |               | · |          |       |
|                |               |   |          | ·     |
| DRAWING NUMBER |               |   | SCALE    |       |