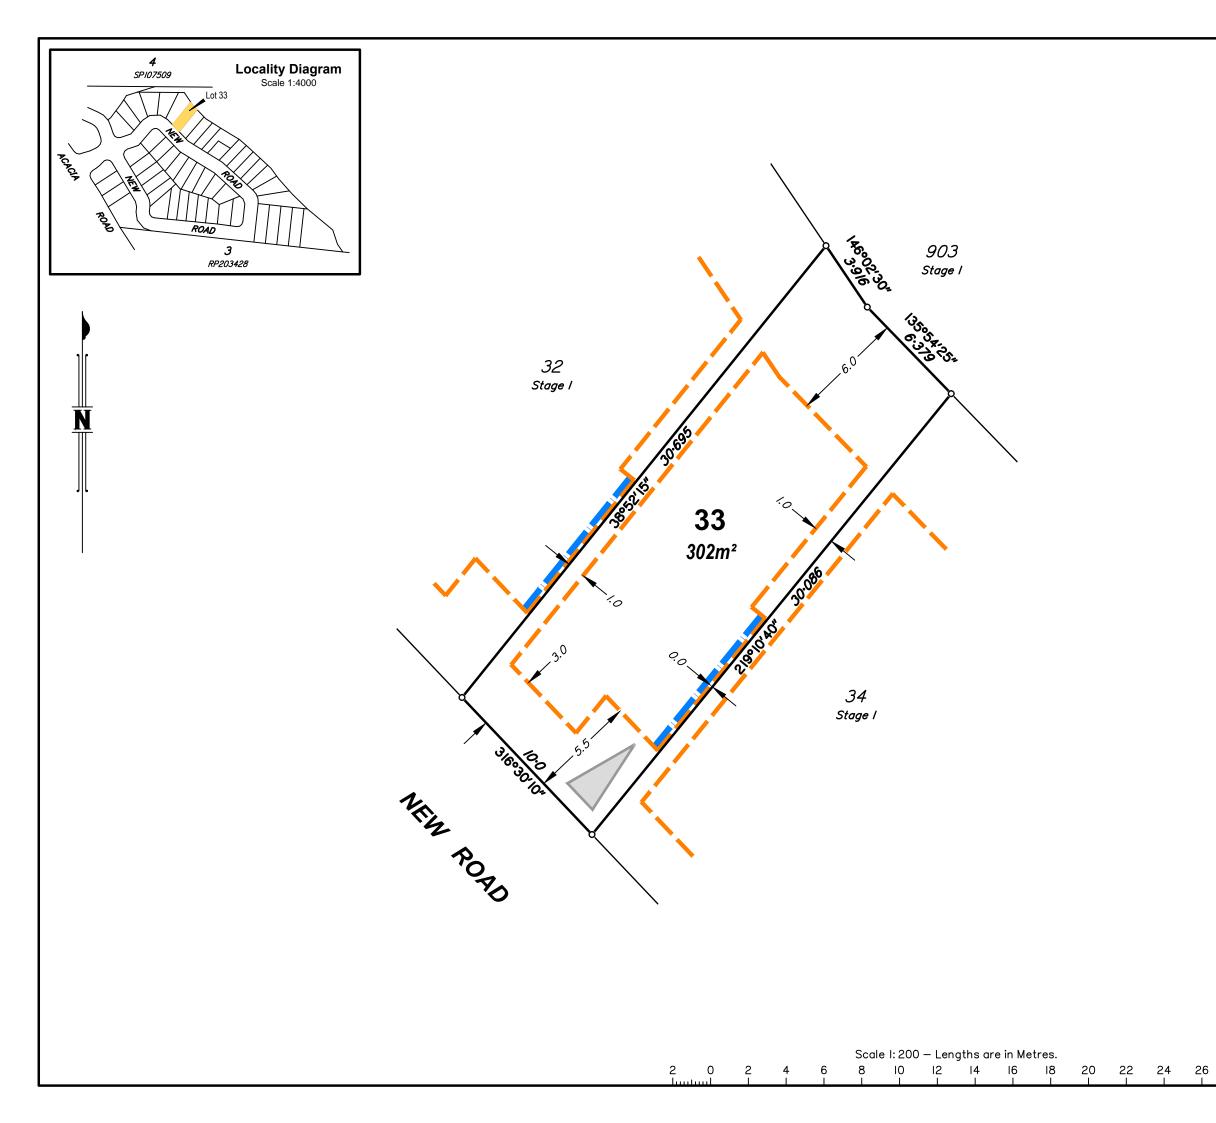

### **Allotment Details:**

This plan shows details of proposed allotment 33 on Plan of Development 4639 Rev A-4-C dated June 2018 in accordance with the Subdivision Application approved by Brisbane City Council on 1 August, 2018 subject to conditions.

#### Notes

All dimensions and areas are subject to final registration of the survey plan.

## Legend:

Building Envelope

Double Storey Setback

Build to Boundary

(Maximum 9m in length & non habitable)

Driveway Location

# Stage 1 72 Acacia Road, Karawatha

BUILDING ENVELOPE PLAN

LOT 33 ON SP280048

CLIENT