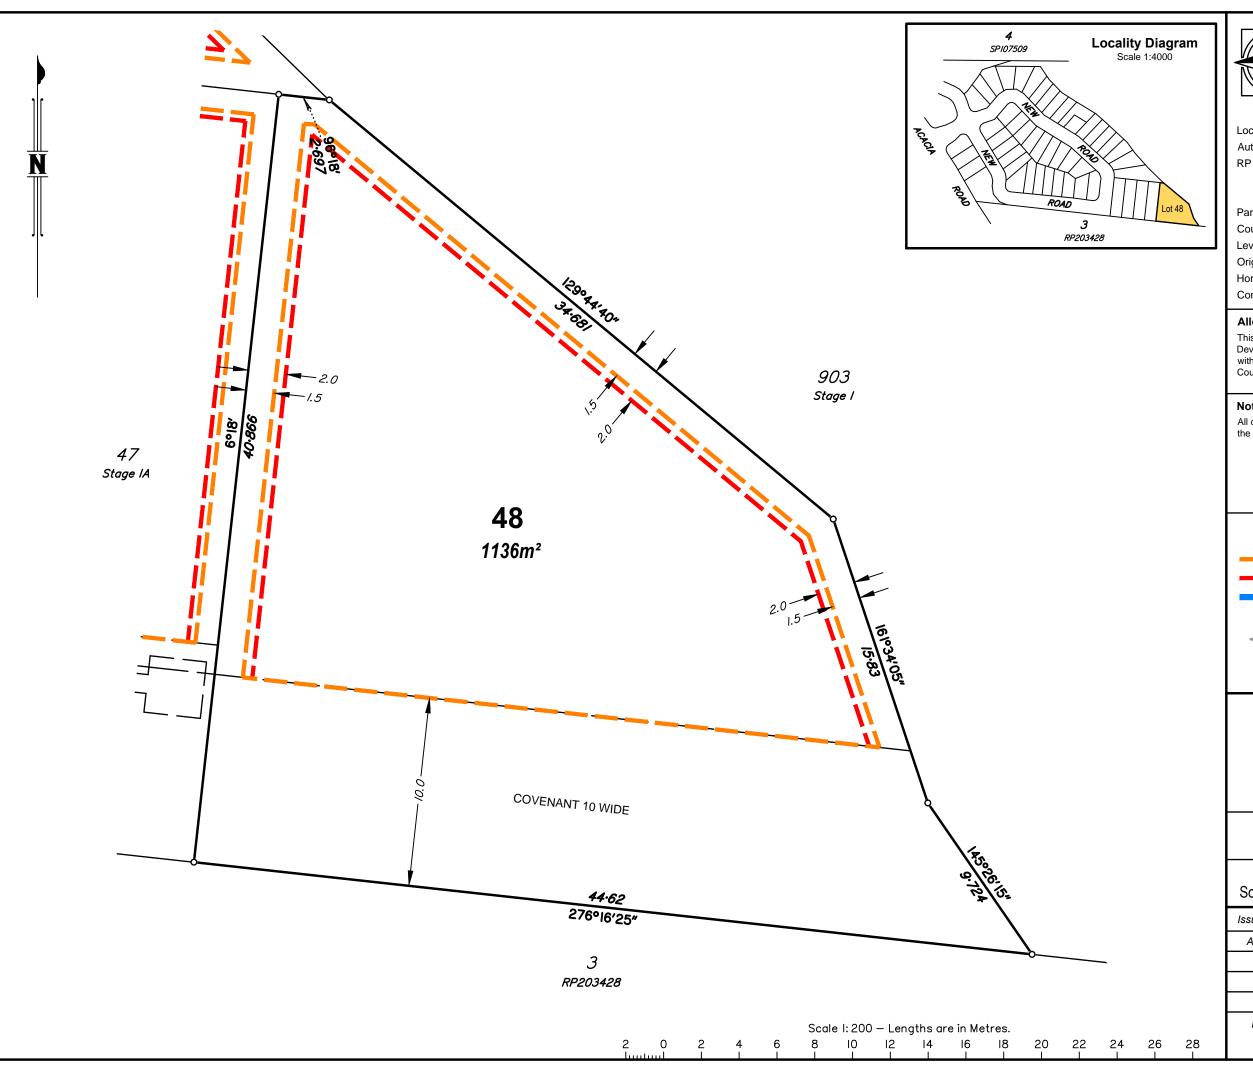

#### **Allotment Details:**

This plan shows details of proposed allotment 48 on Plan of Development 4639 Rev A-4-C dated June 2018 in accordance with the Subdivision Application approved by Brisbane City Council on 1 August, 2018 subject to conditions.

#### Notes:

All dimensions and areas are subject to final registration of the survey plan.

#### Legend:

Building Envelope

Double Storey Setback

Build to Boundary

(Maximum 9m in length & non habitable)

Driveway Location

# Stage 1A 72 Acacia Road, Karawatha

BUILDING ENVELOPE PLAN

LOT 48 ON SP280048

CLIENT

### Solido Investments Nominees 1918 Pty Ltd

| Issue          | Description   |  | Date     | Appd. |
|----------------|---------------|--|----------|-------|
| Α              | Initial Issue |  | 01/09/20 | PR    |
|                |               |  |          |       |
|                |               |  |          |       |
|                |               |  |          |       |
| DRAWING NUMBER |               |  | SCALE    |       |