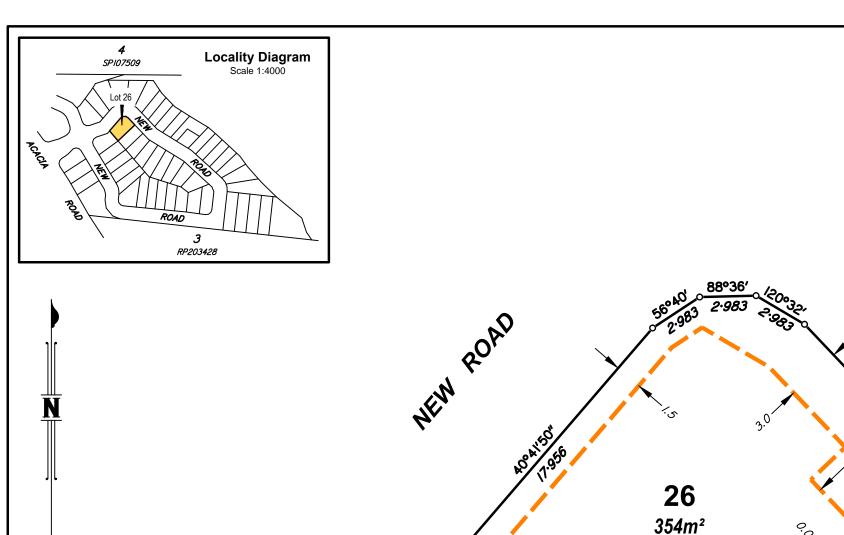

Parish: Yeerongpilly
County: Stanley
Level Datum: AHD(der)

Origin:

Horizontal Datum: RP54123

Contour Interval: -

### **Allotment Details:**

This plan shows details of proposed allotment 26 on Plan of Development 4639 Rev A-4-C dated June 2018 in accordance with the Subdivision Application approved by Brisbane City Council on 1 August, 2018 subject to conditions.

#### Notes:

All dimensions and areas are subject to final registration of the survey plan.

## Legend:

Building Envelope

Double Storey Setback

Build to Boundary

Build to Boundary
(Maximum 9m in length & non habitable)

<

**Driveway Location** 

# Stage 1 72 Acacia Road, Karawatha

BUILDING ENVELOPE PLAN

LOT 26 ON SP280048

CLIENT

Solido Investments Nominees 1918 Pty Ltd

| Issue | ;              | Description   |  | Date     | Appd. |
|-------|----------------|---------------|--|----------|-------|
| Α     |                | Initial Issue |  | 01/09/20 | PR    |
|       |                |               |  |          |       |
|       |                |               |  |          |       |
|       |                |               |  |          |       |
| Di    | DRAWING NUMBER |               |  | SCALE    |       |

4639 - 26

1:200 (A3)

Scale I: 200 — Lengths are in Metres.

P.O. BOX 168 Capalaba QLD 4157 Ph (07) 3823 1029 Fax (07) 3823 2691 Email info@eastcoastsurveys.com.au

Local Authority: Brisbane City Council
Authority Ref. No: A004060334