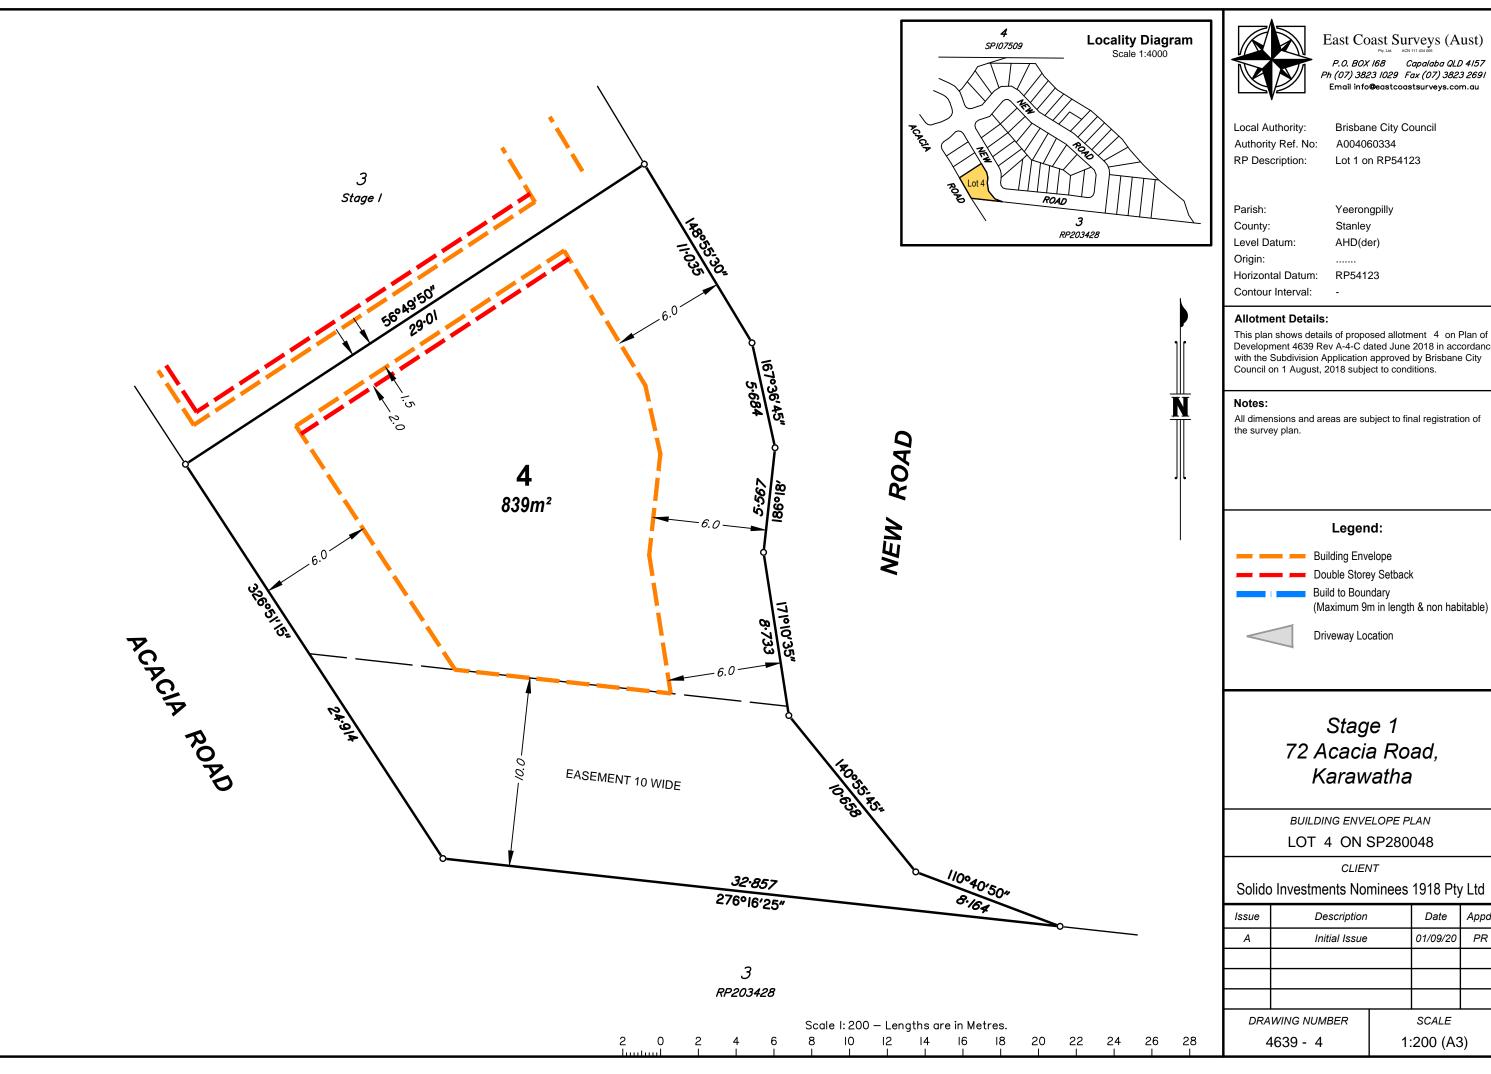

P.O. BOX 168 Capalaba QLD 4157 Ph (07) 3823 1029 Fax (07) 3823 2691 Email info@eastcoastsurveys.com.au

Local Authority: Brisbane City Council
Authority Ref. No: A004060334

RP Description: Lot 1 on RP54123

Parish: Yeerongpilly
County: Stanley
Level Datum: AHD(der)
Origin: .......

Horizontal Datum: RP54123

Contour Interval: -

### **Allotment Details:**

This plan shows details of proposed allotment 5 on Plan of Development 4639 Rev A-4-C dated June 2018 in accordance with the Subdivision Application approved by Brisbane City Council on 1 August, 2018 subject to conditions.

### Notes

All dimensions and areas are subject to final registration of the survey plan.

## Legend:

Building Envelope
Double Storey Setback
Build to Boundary

(Maximum 9m in length & non habitable)

Driveway Location

# Stage 1 72 Acacia Road, Karawatha

BUILDING ENVELOPE PLAN

LOT 5 ON SP280048

CLIENT

## Solido Investments Nominees 1918 Pty Ltd

| Issue          | Description   |  | Date     | Appd. |
|----------------|---------------|--|----------|-------|
| Α              | Initial Issue |  | 01/09/20 | PR    |
|                |               |  |          |       |
|                |               |  |          | ·     |
|                |               |  |          |       |
| DRAWING NUMBER |               |  | SCALE    |       |