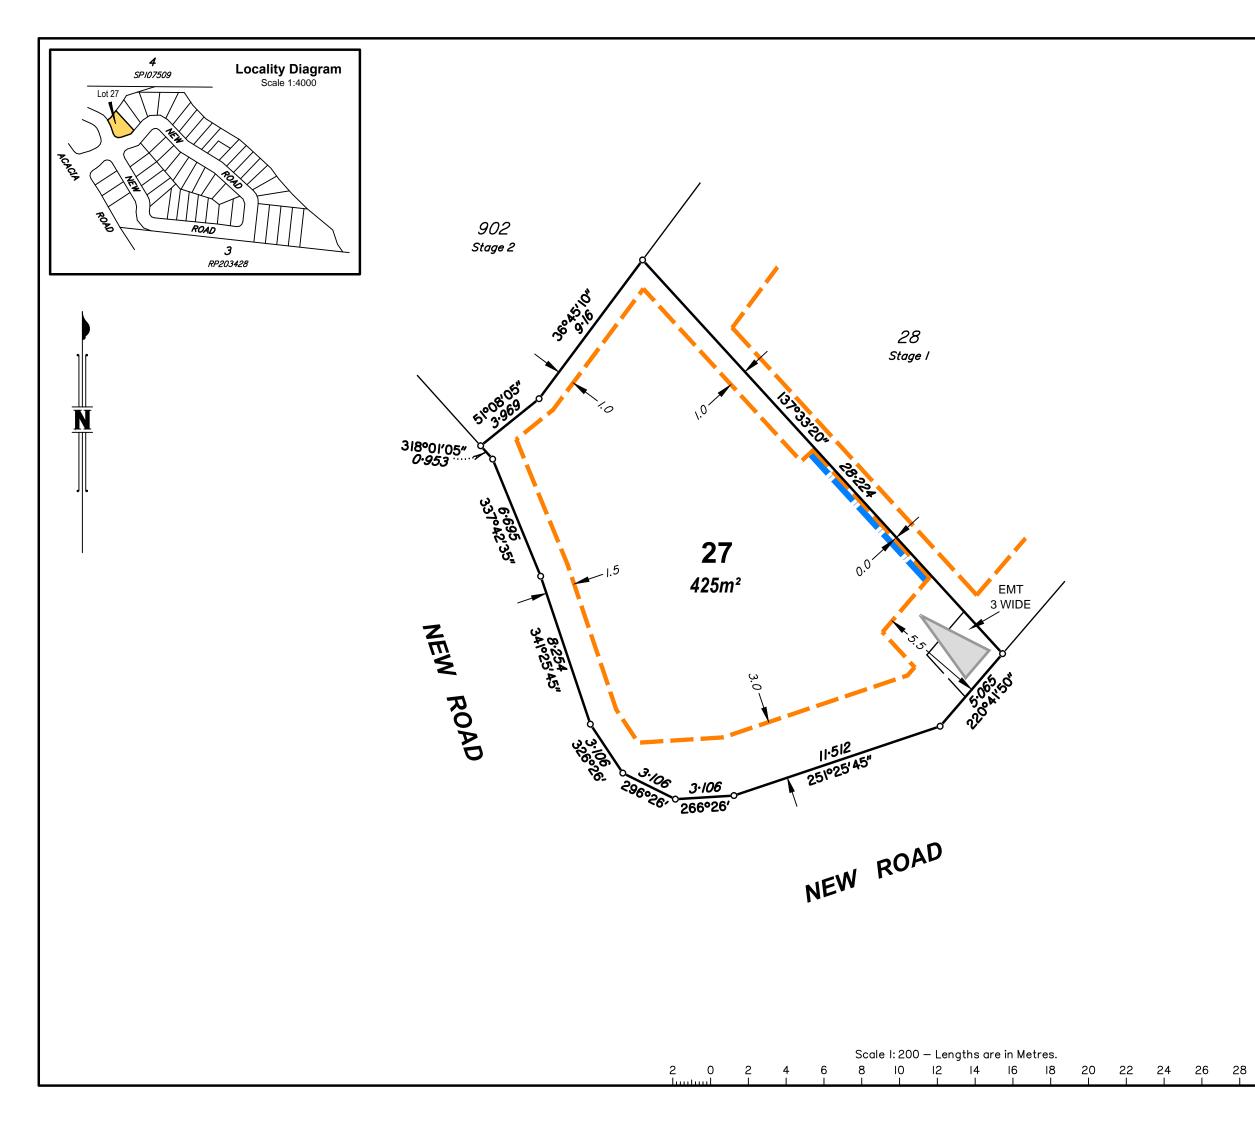

RP Description: Lot 1 on RP54123

Parish: Yeerongpilly
County: Stanley
Level Datum: AHD(der)
Origin: .......

Origin.

Horizontal Datum: RP54123

Contour Interval:

### **Allotment Details:**

This plan shows details of proposed allotment 27 on Plan of Development 4639 Rev A-4-C dated June 2018 in accordance with the Subdivision Application approved by Brisbane City Council on 1 August, 2018 subject to conditions.

## Notes:

All dimensions and areas are subject to final registration of the survey plan.

## Legend:

Building Envelope
Double Storey Setback
Build to Boundary

(Maximum 9m in length & non habitable)

**Driveway Location** 

# Stage 1 72 Acacia Road, Karawatha

BUILDING ENVELOPE PLAN

LOT 27 ON SP280048

CLIENT

Solido Investments Nominees 1918 Pty Ltd

| Issue | Description    |  | Date     | Appd. |
|-------|----------------|--|----------|-------|
| Α     | Initial Issue  |  | 01/09/20 | PR    |
|       |                |  |          | ·     |
|       |                |  | ·        |       |
|       |                |  |          |       |
| DRA   | DRAWING NUMBER |  | SCALE    |       |

DRAWING NUMBER
4639 - 27

P.O. BOX 168 Capalaba QLD 4157 Ph (07) 3823 1029 Fax (07) 3823 2691 Email info@eastcoastsurveys.com.au

Brisbane City Council Local Authority: Authority Ref. No: A004060334 RP Description: Lot 1 on RP54123