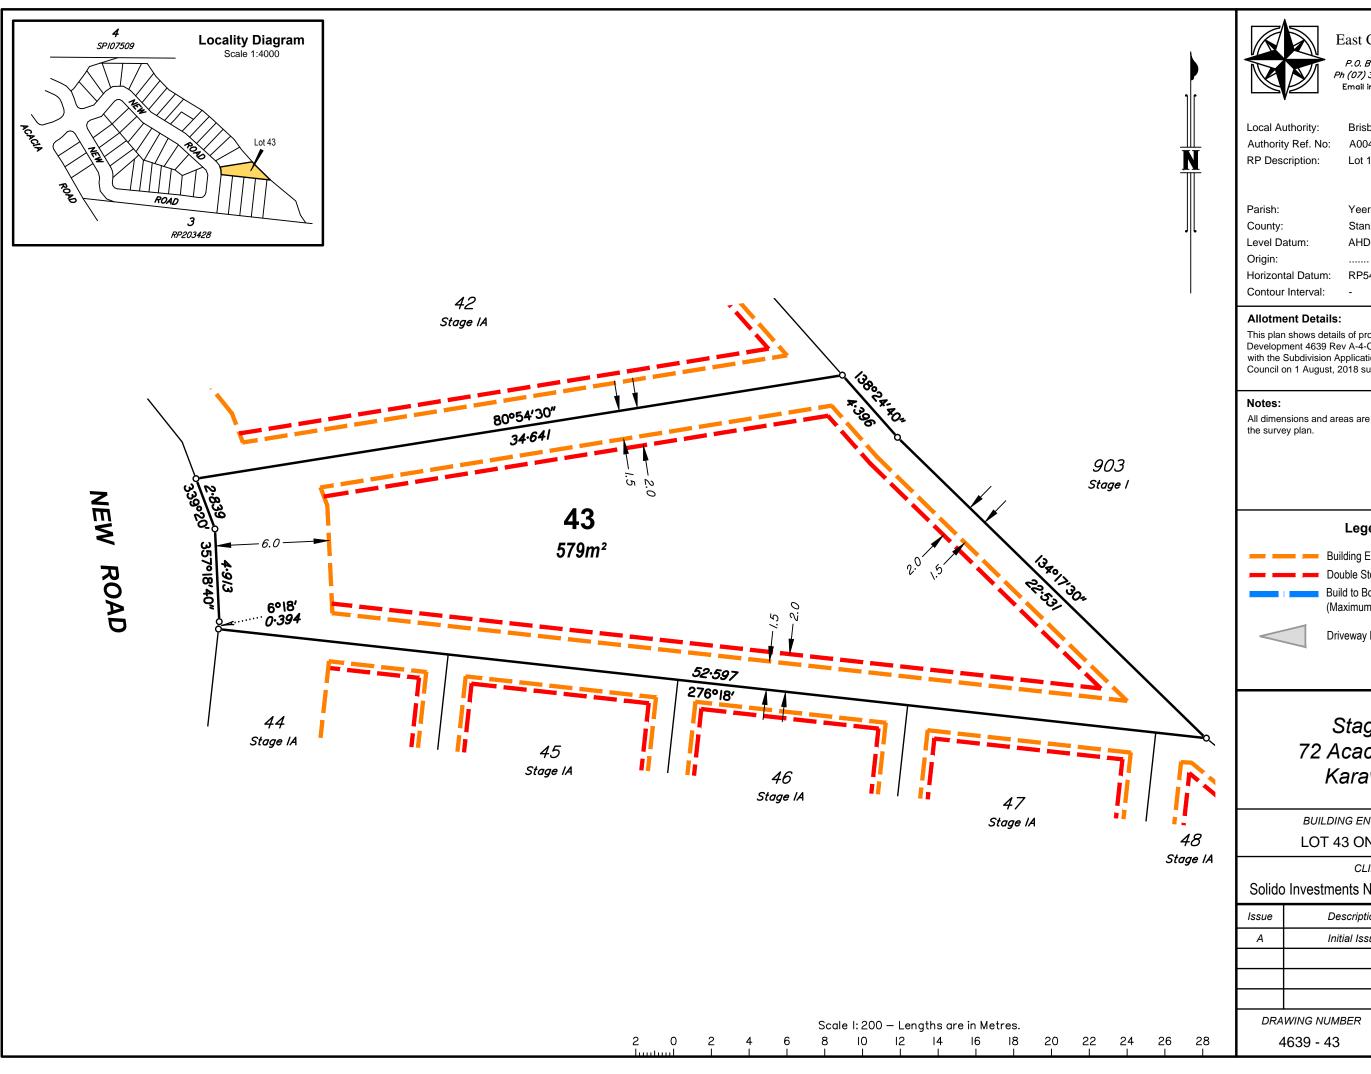

4639 - 42

P.O. BOX 168 Capalaba QLD 4157 Ph (07) 3823 1029 Fax (07) 3823 2691 Email info@eastcoastsurveys.com.au

Brisbane City Council A004060334 Lot 1 on RP54123

Yeerongpilly Stanley AHD(der)

RP54123

This plan shows details of proposed allotment 43 on Plan of Development 4639 Rev A-4-C dated June 2018 in accordance with the Subdivision Application approved by Brisbane City Council on 1 August, 2018 subject to conditions.

All dimensions and areas are subject to final registration of

#### Legend:

**Building Envelope** Double Storey Setback Build to Boundary

(Maximum 9m in length & non habitable)

**Driveway Location** 

# Stage 1A 72 Acacia Road, Karawatha

BUILDING ENVELOPE PLAN

LOT 43 ON SP280048

CLIENT

Solido Investments Nominees 1918 Pty Ltd

| Issue          | Description   |  | Date     | Appd. |
|----------------|---------------|--|----------|-------|
| Α              | Initial Issue |  | 01/09/20 | PR    |
|                |               |  |          |       |
|                |               |  |          |       |
|                |               |  |          |       |
| DRAWING NUMBER |               |  | SCALE    |       |