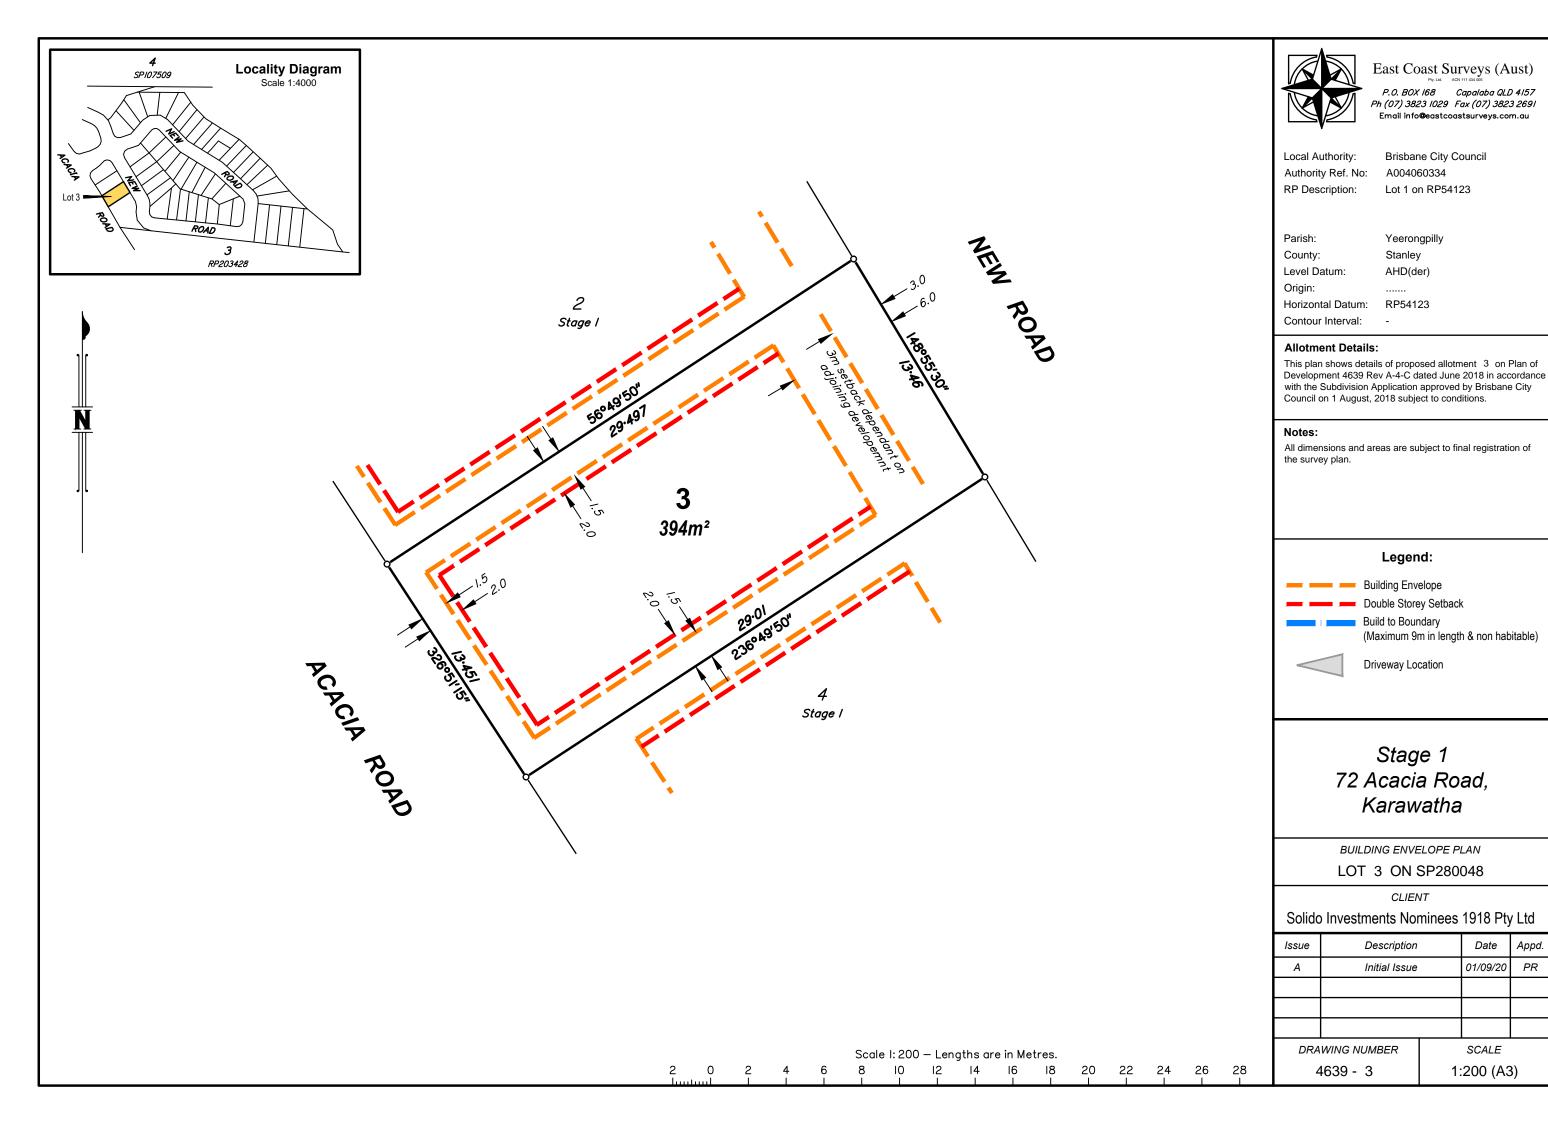

P.O. BOX 168 Capalaba QLD 4157 Ph (07) 3823 1029 Fax (07) 3823 2691 Email info@eastcoastsurveys.com.au

Brisbane City Council Lot 1 on RP54123

Development 4639 Rev A-4-C dated June 2018 in accordance with the Subdivision Application approved by Brisbane City Council on 1 August, 2018 subject to conditions.

All dimensions and areas are subject to final registration of

Double Storey Setback

(Maximum 9m in length & non habitable)

# 72 Acacia Road, Karawatha

| Issue          | Description   |  | Date     | Appd. |
|----------------|---------------|--|----------|-------|
| Α              | Initial Issue |  | 01/09/20 | PR    |
|                |               |  |          |       |
|                |               |  |          |       |
|                |               |  |          |       |
| DRAWING NUMBER |               |  | SCALE    |       |