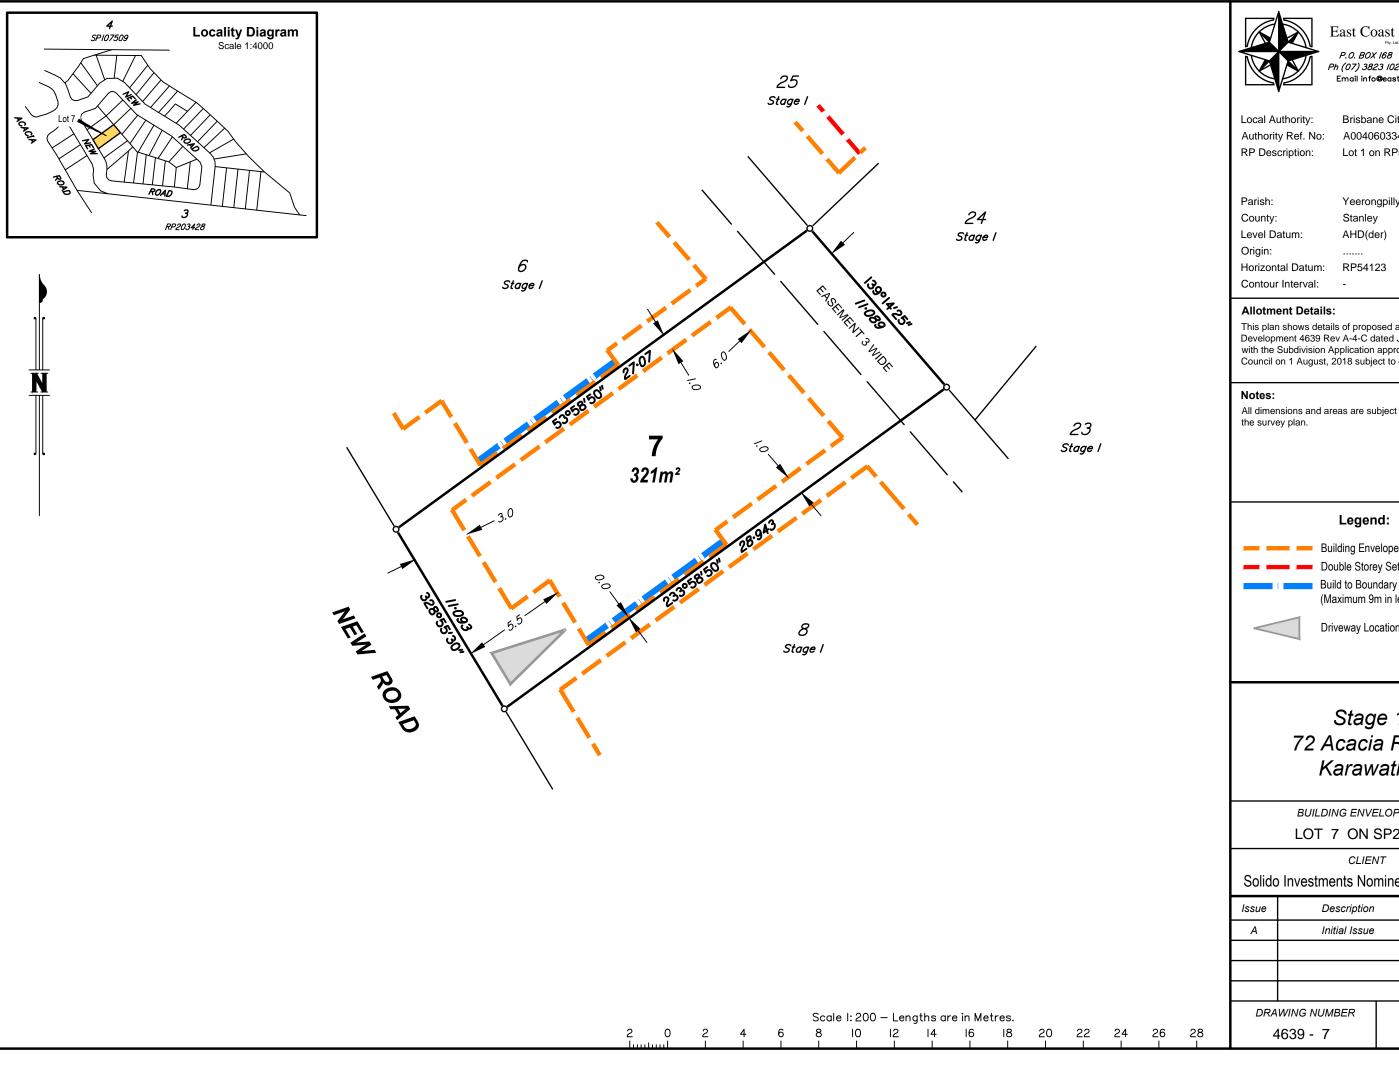

P.O. BOX 168 Capalaba QLD 4157 Ph (07) 3823 1029 Fax (07) 3823 2691 Email info@eastcoastsurveys.com.au

Brisbane City Council A004060334 Lot 1 on RP54123

Yeerongpilly AHD(der)

This plan shows details of proposed allotment 7 on Plan of Development 4639 Rev A-4-C dated June 2018 in accordance with the Subdivision Application approved by Brisbane City Council on 1 August, 2018 subject to conditions.

All dimensions and areas are subject to final registration of

**Building Envelope** Double Storey Setback

(Maximum 9m in length & non habitable)

**Driveway Location** 

# Stage 1 72 Acacia Road, Karawatha

BUILDING ENVELOPE PLAN

LOT 7 ON SP280048

Solido Investments Nominees 1918 Pty Ltd

| Issue          | Description   |  | Date     | Appd. |
|----------------|---------------|--|----------|-------|
| Α              | Initial Issue |  | 01/09/20 | PR    |
|                |               |  |          |       |
|                |               |  |          |       |
|                |               |  |          |       |
| DRAWING NUMBER |               |  | SCALE    |       |