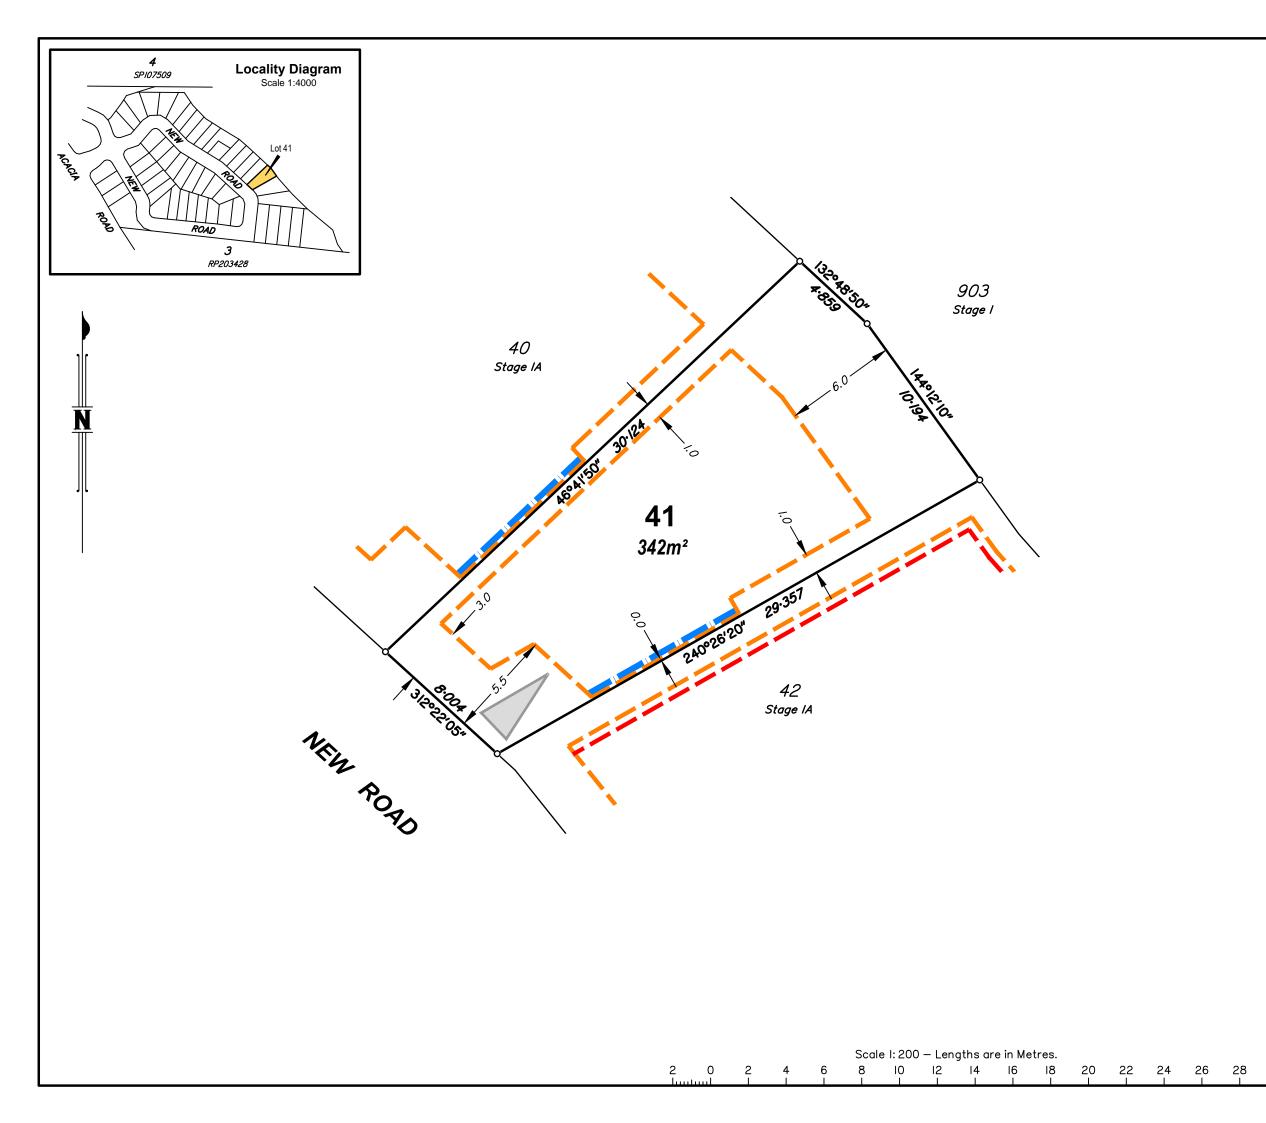

#### **Allotment Details:**

This plan shows details of proposed allotment 41 on Plan of Development 4639 Rev A-4-C dated June 2018 in accordance with the Subdivision Application approved by Brisbane City Council on 1 August, 2018 subject to conditions.

#### Notes:

All dimensions and areas are subject to final registration of the survey plan.

#### Legend:

Building Envelope
Double Storey Setback
Build to Boundary

(Maximum 9m in length & non habitable)

**Driveway Location** 

# Stage 1A 72 Acacia Road, Karawatha

BUILDING ENVELOPE PLAN

LOT 41 ON SP280048

CLIENT

Solido Investments Nominees 1918 Pty Ltd

| Issue          | Description   |  | Date     | Appd. |
|----------------|---------------|--|----------|-------|
| Α              | Initial Issue |  | 01/09/20 | PR    |
|                |               |  |          |       |
|                |               |  |          |       |
|                |               |  |          |       |
| DRAWING NUMBER |               |  | SCALE    |       |