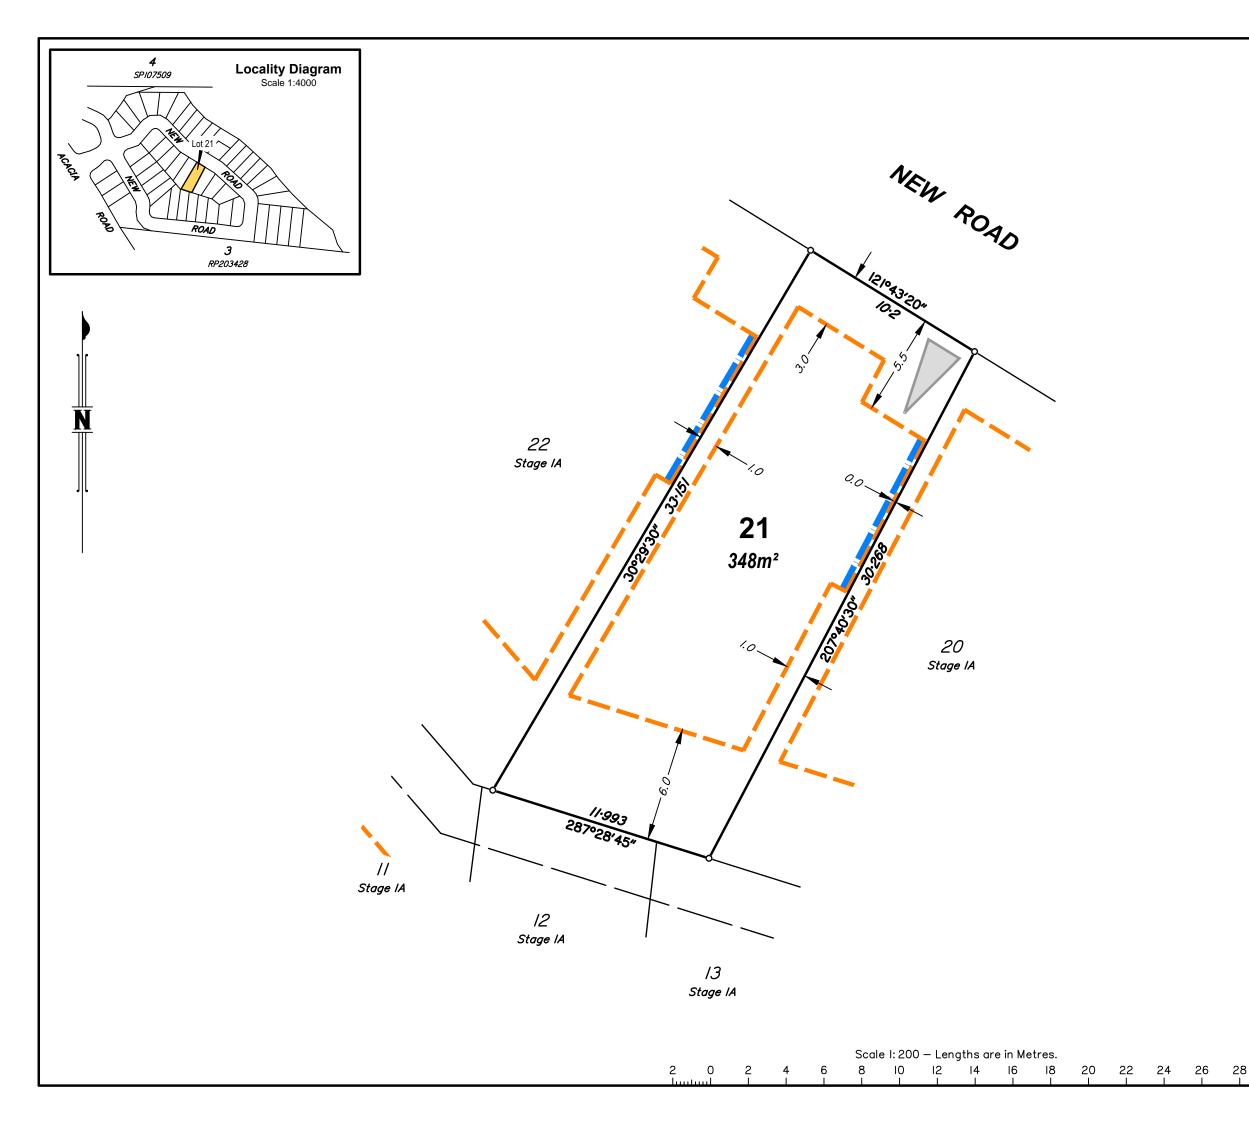

### **Allotment Details:**

This plan shows details of proposed allotment 21 on Plan of Development 4639 Rev A-4-C dated June 2018 in accordance with the Subdivision Application approved by Brisbane City Council on 1 August, 2018 subject to conditions.

## Notes:

All dimensions and areas are subject to final registration of the survey plan.

## Legend:

**Building Envelope** 

Double Storey Setback

 Build to Boundary (Maximum 9m in length & non habitable)

**Driveway Location** 

# Stage 1A 72 Acacia Road, Karawatha

BUILDING ENVELOPE PLAN

LOT 21 ON SP280048

CLIENT