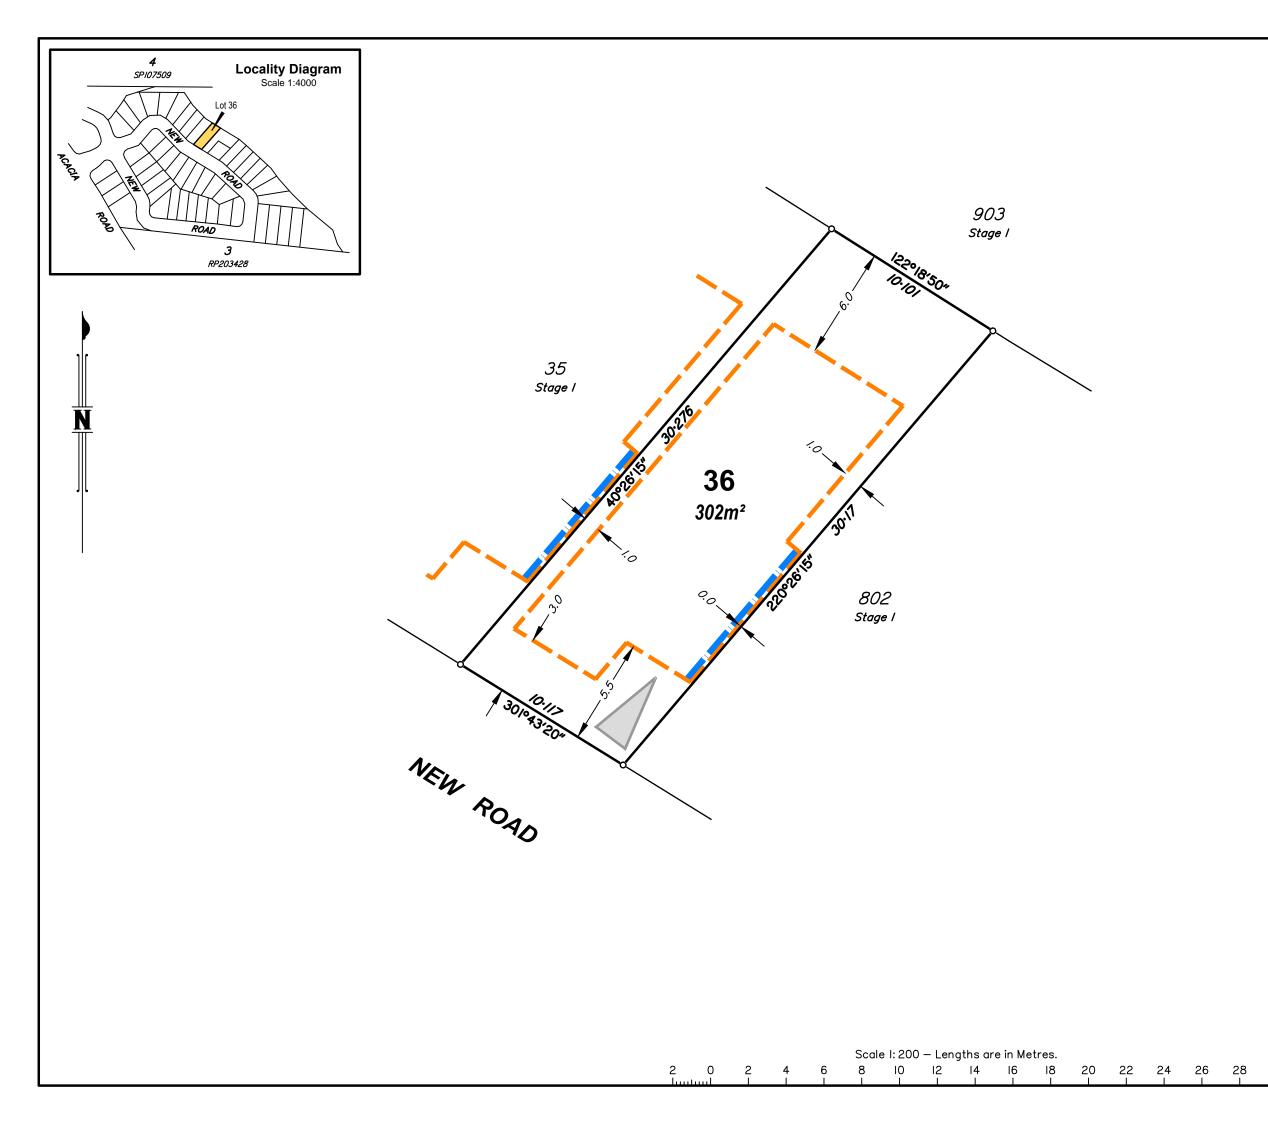

### **Allotment Details:**

This plan shows details of proposed allotment 36 on Plan of Development 4639 Rev A-4-C dated June 2018 in accordance with the Subdivision Application approved by Brisbane City Council on 1 August, 2018 subject to conditions.

## Notes:

All dimensions and areas are subject to final registration of the survey plan.

## Legend:

Building Envelope

Double Storey Setback

Build to Boundary

(Maximum 9m in length & non habitable)

Driveway Location

# Stage 1 72 Acacia Road, Karawatha

BUILDING ENVELOPE PLAN

LOT 36 ON SP280048

CLIENT

Solido Investments Nominees 1918 Pty Ltd

| Issue | ;              | Description   |  | Date     | Appd. |
|-------|----------------|---------------|--|----------|-------|
| Α     |                | Initial Issue |  | 01/09/20 | PR    |
|       |                |               |  |          |       |
|       |                |               |  |          |       |
|       |                |               |  |          |       |
| Di    | DRAWING NUMBER |               |  | SCALE    |       |

DRAWING NUMBER
4639 - 36

NEW ROAD

0 2 4 6 8 10 12 14 16 18 20 22 24 26 28