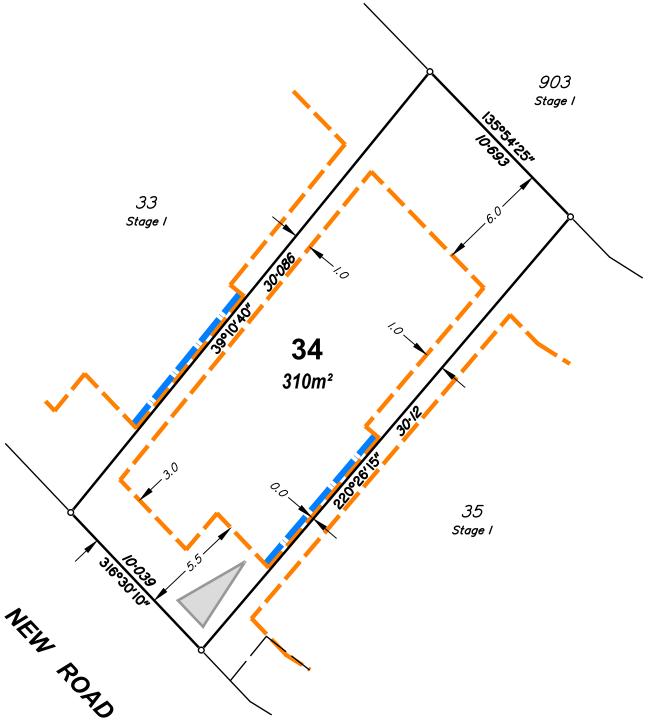

### **Allotment Details:**

This plan shows details of proposed allotment 35 on Plan of Development 4639 Rev A-4-C dated June 2018 in accordance with the Subdivision Application approved by Brisbane City Council on 1 August, 2018 subject to conditions.

## Notes:

All dimensions and areas are subject to final registration of the survey plan.

## Legend:

Building Envelope

Double Storey Setback

Build to Boundary

(Maximum 9m in length & non habitable)

**Driveway Location** 

# Stage 1 72 Acacia Road, Karawatha

BUILDING ENVELOPE PLAN

LOT 35 ON SP280048

CLIENT

Solido Investments Nominees 1918 Pty Ltd

| î     |                |  |          |       |
|-------|----------------|--|----------|-------|
| Issue | Description    |  | Date     | Appd. |
| Α     | Initial Issue  |  | 01/09/20 | PR    |
|       |                |  |          |       |
|       |                |  |          |       |
|       |                |  |          |       |
| DRA   | DRAWING NUMBER |  | SCALE    |       |

1:200 (A3)

4639 - 35

P.O. BOX 168 Capalaba QLD 4157 Ph (07) 3823 1029 Fax (07) 3823 2691 Email info@eastcoastsurveys.com.au

Local Authority: Brisbane City Council
Authority Ref. No: A004060334

RP Description: Lot 1 on RP54123