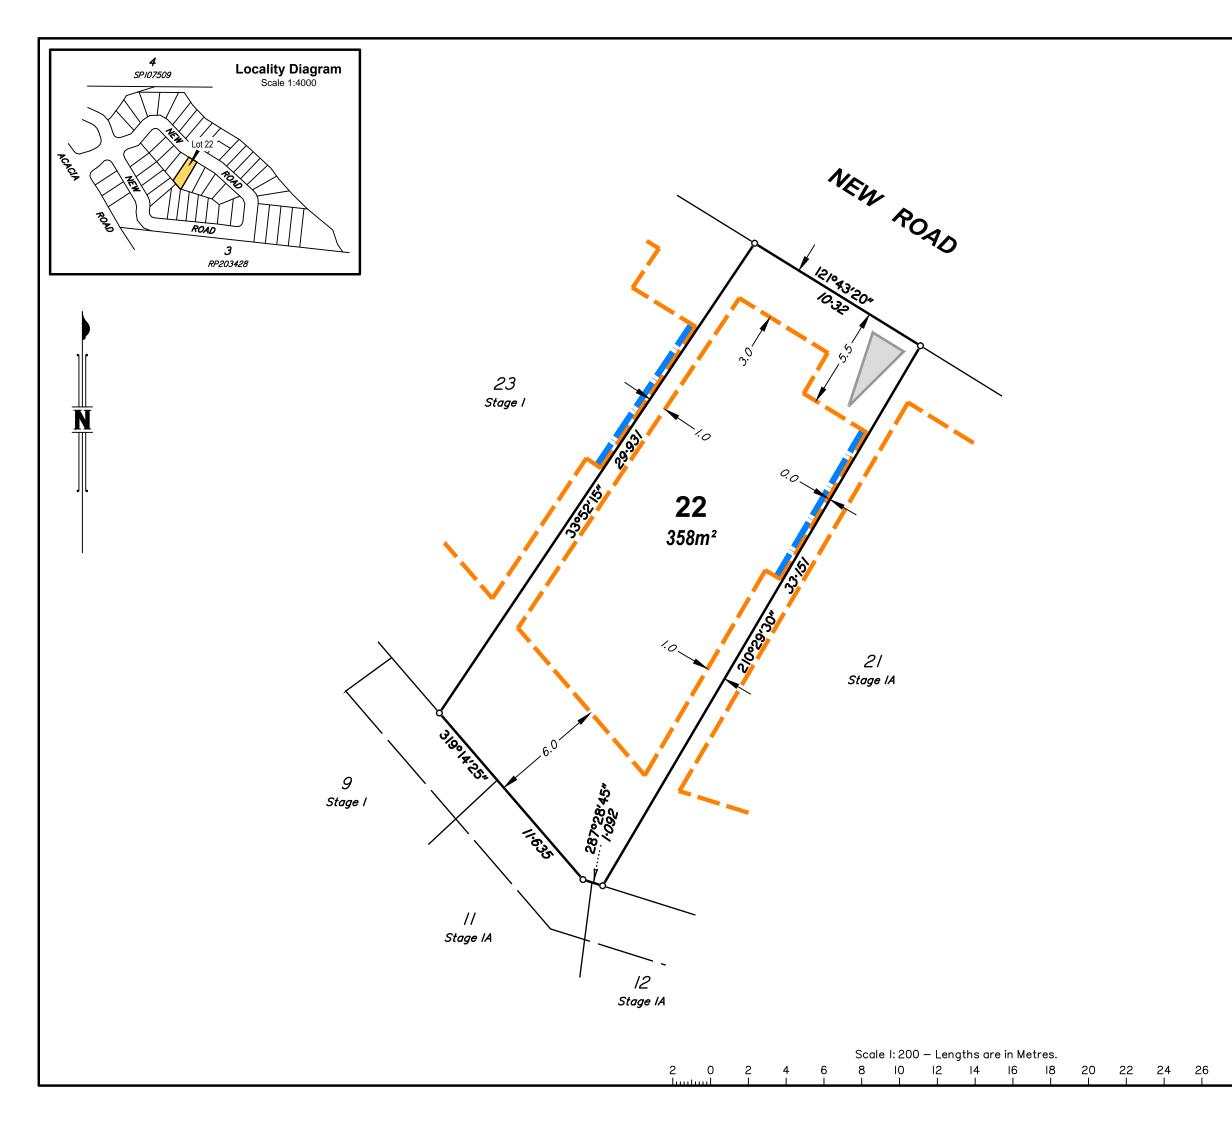

### **Allotment Details:**

This plan shows details of proposed allotment 22 on Plan of Development 4639 Rev A-4-C dated June 2018 in accordance with the Subdivision Application approved by Brisbane City Council on 1 August, 2018 subject to conditions.

## Notes:

All dimensions and areas are subject to final registration of the survey plan.

## Legend:

Building Envelope
Double Storey Setback
Build to Boundary

(Maximum 9m in length & non habitable)

**Driveway Location** 

# Stage 1A 72 Acacia Road, Karawatha

BUILDING ENVELOPE PLAN
LOT 22 ON SP280048

CLIENT