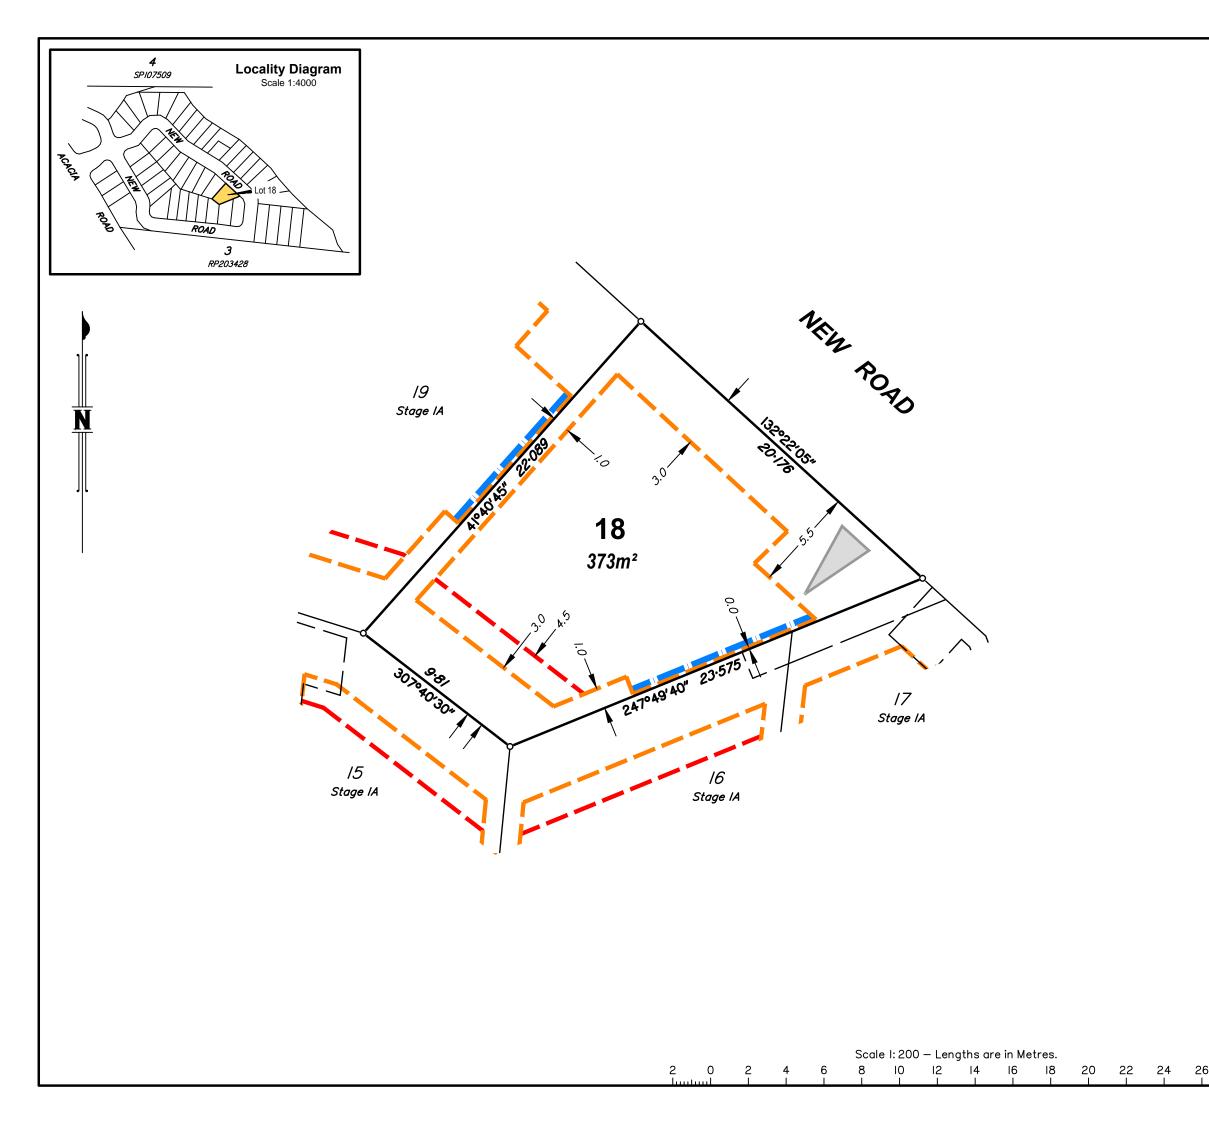

### **Allotment Details:**

This plan shows details of proposed allotment 18 on Plan of Development 4639 Rev A-4-C dated June 2018 in accordance with the Subdivision Application approved by Brisbane City Council on 1 August, 2018 subject to conditions.

## Notes:

All dimensions and areas are subject to final registration of the survey plan.

## Legend:

**Building Envelope** Double Storey Setback Build to Boundary

(Maximum 9m in length & non habitable)

# Stage 1A 72 Acacia Road, Karawatha

BUILDING ENVELOPE PLAN

LOT 18 ON SP280048

CLIENT

Solido Investments Nominees 1918 Pty Ltd

| Issue | Description    |  | Date     | Appd. |
|-------|----------------|--|----------|-------|
| Α     | Initial Issue  |  | 01/09/20 | PR    |
|       |                |  |          |       |
|       |                |  |          |       |
|       |                |  |          |       |
| DRA   | DRAWING NUMBER |  | SCALE    |       |