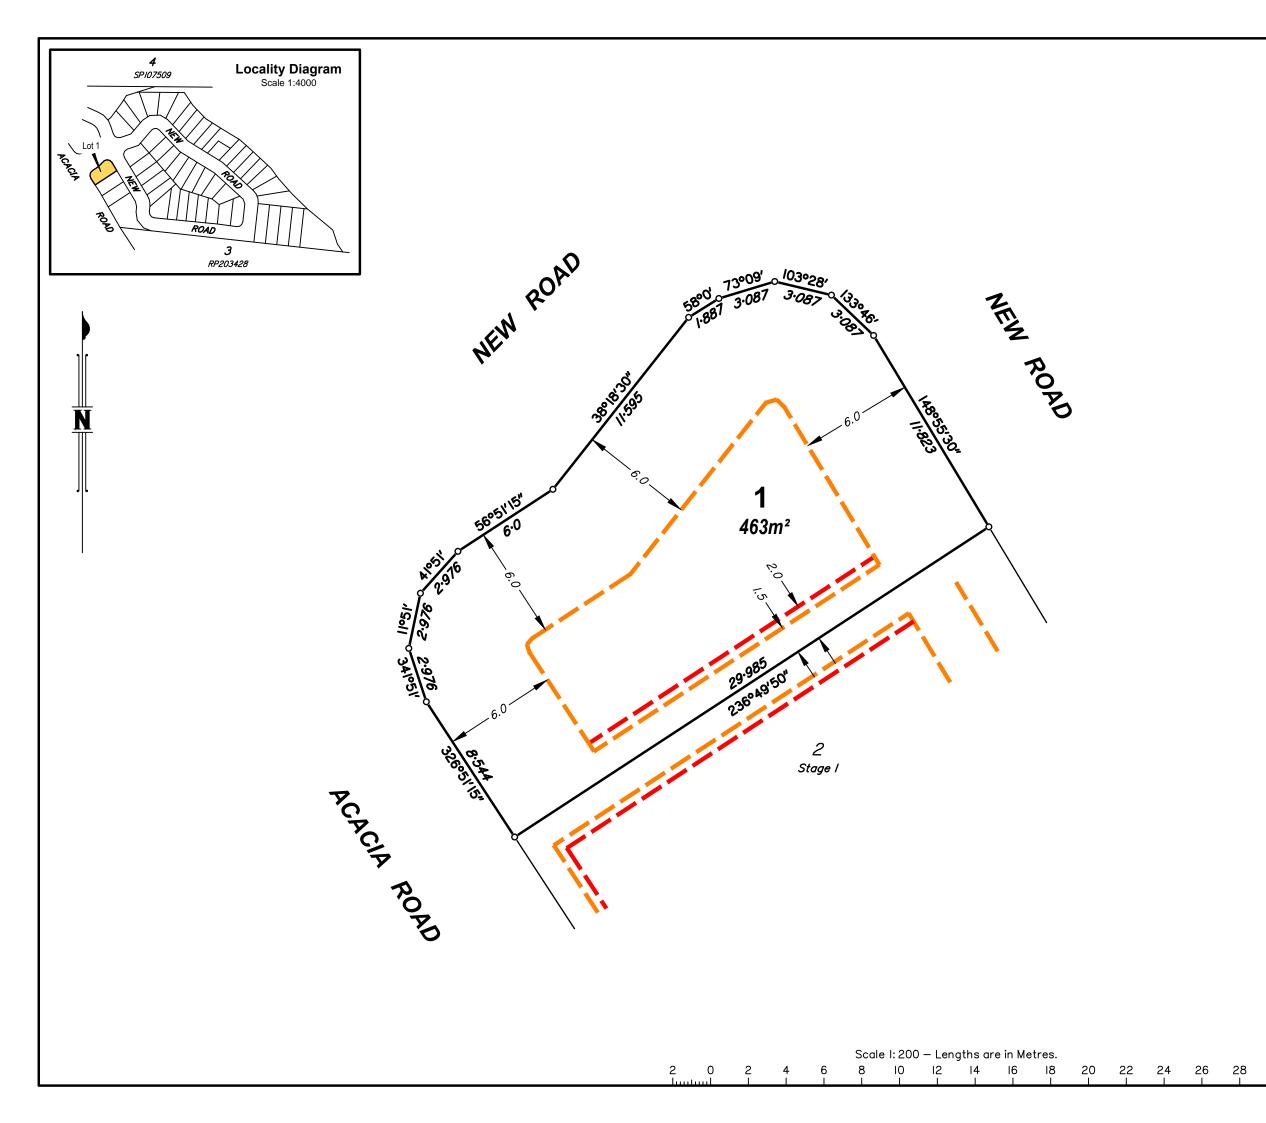

### **Allotment Details:**

This plan shows details of proposed allotment 1 on Plan of Development 4639 Rev A-4-C dated June 2018 in accordance with the Subdivision Application approved by Brisbane City Council on 1 August, 2018 subject to conditions.

## Notes:

All dimensions and areas are subject to final registration of the survey plan.

## Legend:

Building Envelope
Double Storey Setback
Build to Boundary

(Maximum 9m in length & non habitable)

Driveway Location

# Stage 1 72 Acacia Road, Karawatha

BUILDING ENVELOPE PLAN

LOT 1 ON SP280048

CLIENT

Solido Investments Nominees 1918 Pty Ltd

| Issue          | Description   | Date  | Appd.    |    |
|----------------|---------------|-------|----------|----|
| Α              | Initial Issue |       | 01/09/20 | PR |
|                |               |       |          |    |
|                |               |       |          |    |
|                |               |       |          |    |
| DRAWING NUMBER |               | SCALE |          |    |
| 4639 - 1       |               | 1:    | 200 (A3  | 3) |