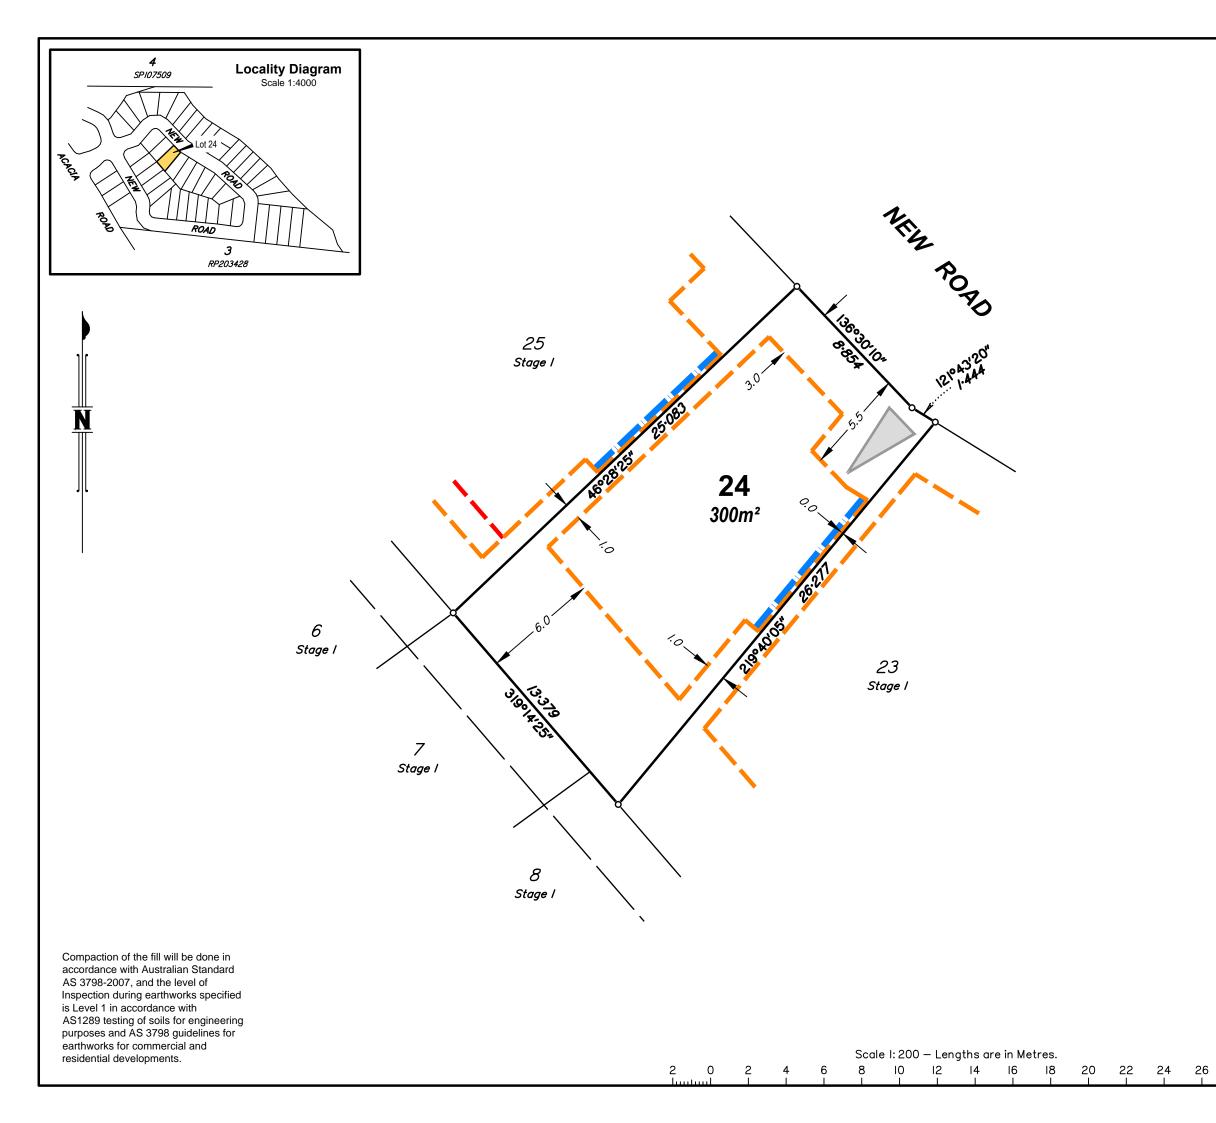

### **Allotment Details:**

This plan shows details of proposed allotment 24 on Plan of Development 4639 Rev A-4-C dated June 2018 in accordance with the Subdivision Application approved by Brisbane City Council on 1 August, 2018 subject to conditions.

### Notes:

All dimensions and areas are subject to final registration of the survey plan.

## Legend:

Building Envelope
Double Storey Setback
Build to Boundary

(Maximum 9m in length & non habitable)

**Driveway Location** 

# Stage 1 72 Acacia Road, Karawatha

BUILDING ENVELOPE PLAN
LOT 24 ON SP280048

CLIENT

Solido Investments Nominees 1918 Pty Ltd

| Issue | ;              | Description   |  | Date     | Appd. |
|-------|----------------|---------------|--|----------|-------|
| Α     |                | Initial Issue |  | 01/09/20 | PR    |
|       |                |               |  |          |       |
|       |                |               |  |          |       |
|       |                |               |  |          |       |
| Di    | DRAWING NUMBER |               |  | SCALE    |       |