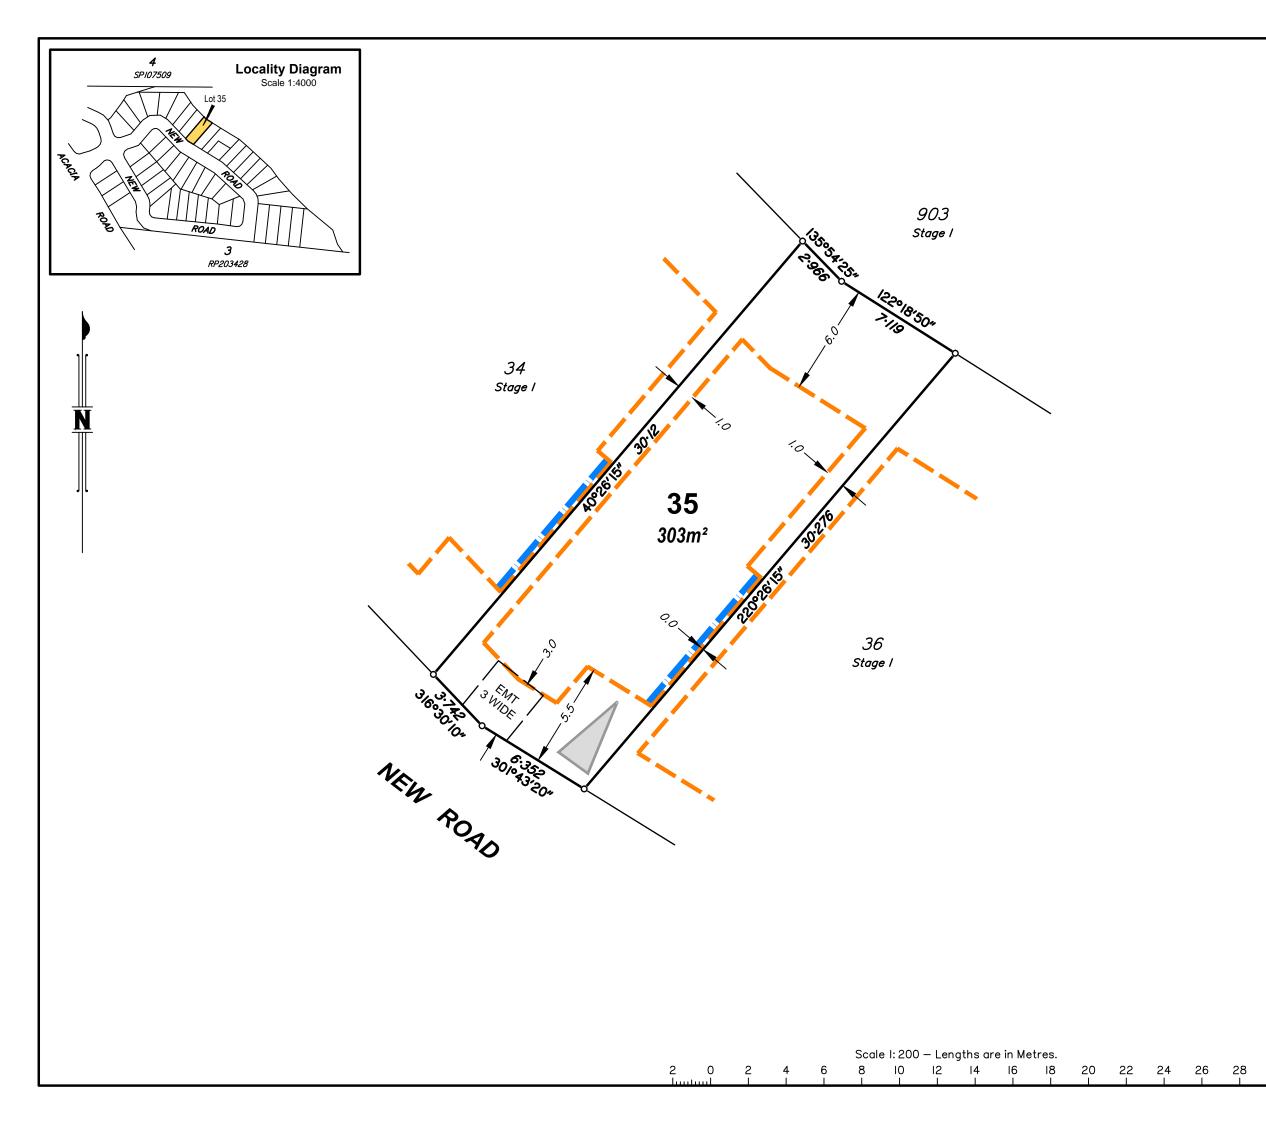

### **Allotment Details:**

This plan shows details of proposed allotment 35 on Plan of Development 4639 Rev A-4-C dated June 2018 in accordance with the Subdivision Application approved by Brisbane City Council on 1 August, 2018 subject to conditions.

## Notes:

All dimensions and areas are subject to final registration of the survey plan.

## Legend:

Building Envelope

Double Storey Setback

Build to Boundary

(Maximum 9m in length & non habitable)

**Driveway Location** 

# Stage 1 72 Acacia Road, Karawatha

BUILDING ENVELOPE PLAN

LOT 35 ON SP280048

CLIENT

Solido Investments Nominees 1918 Pty Ltd

| î     |                |  |          |       |
|-------|----------------|--|----------|-------|
| Issue | Description    |  | Date     | Appd. |
| Α     | Initial Issue  |  | 01/09/20 | PR    |
|       |                |  |          |       |
|       |                |  |          |       |
|       |                |  |          |       |
| DRA   | DRAWING NUMBER |  | SCALE    |       |

1:200 (A3)

4639 - 35

P.O. BOX 168 Capalaba QLD 4157 Ph (07) 3823 1029 Fax (07) 3823 2691 Email info@eastcoastsurveys.com.au

Local Authority: Brisbane City Council
Authority Ref. No: A004060334

RP Description: Lot 1 on RP54123