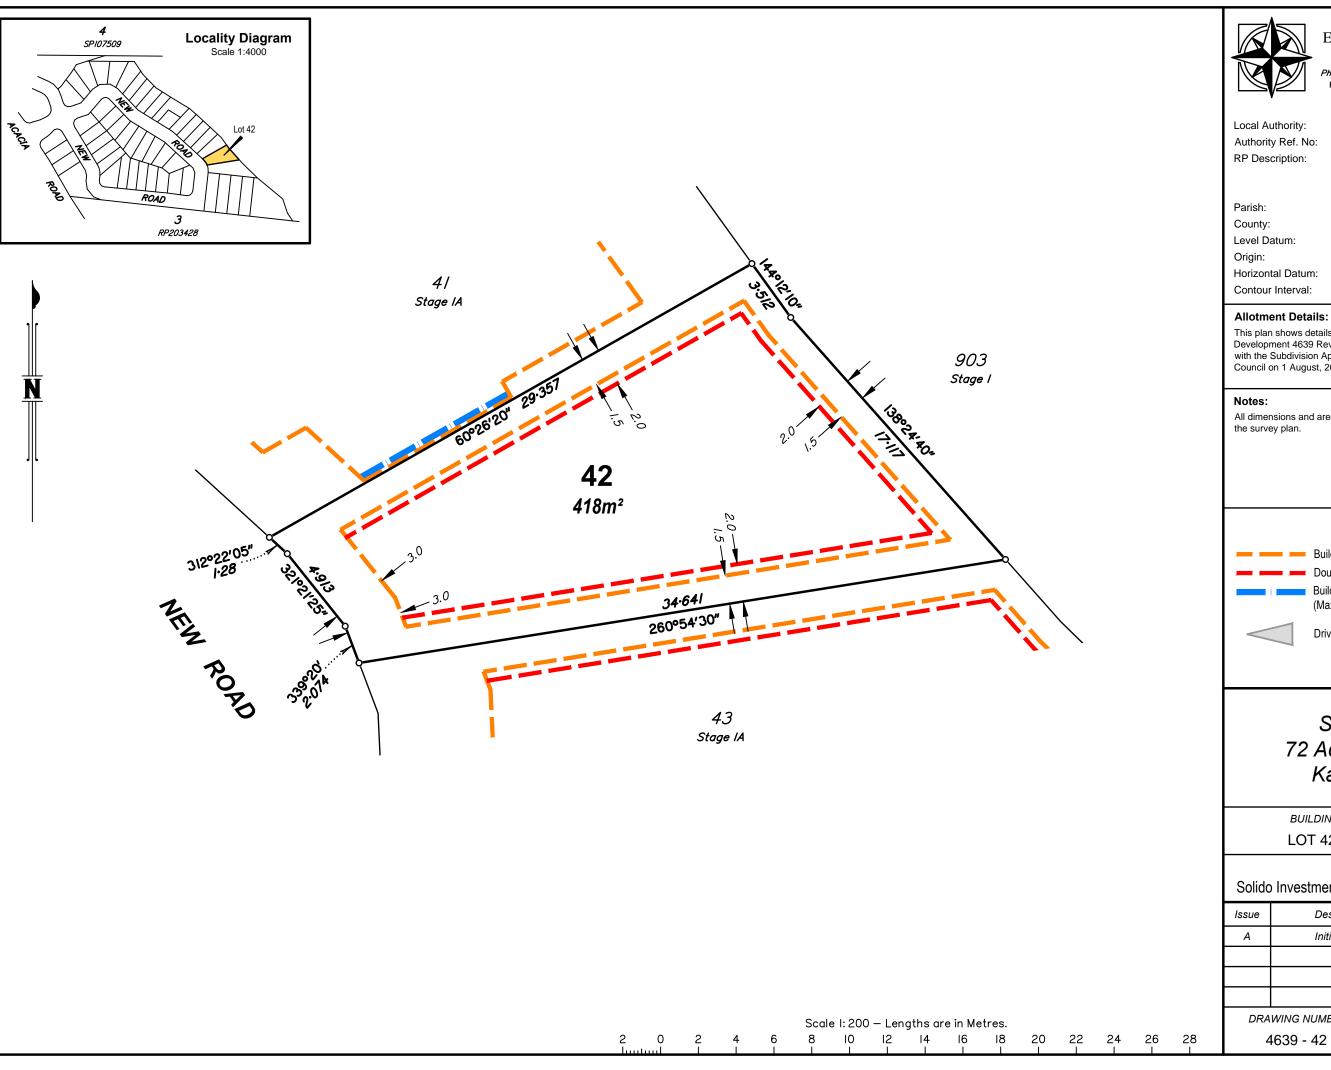

Yeerongpilly Stanley AHD(der)

Horizontal Datum: RP54123

This plan shows details of proposed allotment 42 on Plan of Development 4639 Rev A-4-C dated June 2018 in accordance with the Subdivision Application approved by Brisbane City Council on 1 August, 2018 subject to conditions.

All dimensions and areas are subject to final registration of

#### Legend:

**Building Envelope** Double Storey Setback Build to Boundary

(Maximum 9m in length & non habitable)

**Driveway Location** 

# Stage 1A 72 Acacia Road, Karawatha

BUILDING ENVELOPE PLAN LOT 42 ON SP280048

CLIENT

### Solido Investments Nominees 1918 Pty Ltd

| I | Issue          | Description   |  | Date     | Appd. |
|---|----------------|---------------|--|----------|-------|
|   | Α              | Initial Issue |  | 01/09/20 | PR    |
| I |                |               |  |          |       |
| ĺ |                |               |  |          |       |
| I |                |               |  |          |       |
| ĺ | DRAWING NUMBER |               |  | SCALE    |       |

4639 - 42

P.O. BOX 168 Capalaba QLD 4157 Ph (07) 3823 1029 Fax (07) 3823 2691 Email info@eastcoastsurveys.com.au

Brisbane City Council A004060334 Lot 1 on RP54123

Yeerongpilly Stanley AHD(der)

RP54123

This plan shows details of proposed allotment 43 on Plan of Development 4639 Rev A-4-C dated June 2018 in accordance with the Subdivision Application approved by Brisbane City Council on 1 August, 2018 subject to conditions.