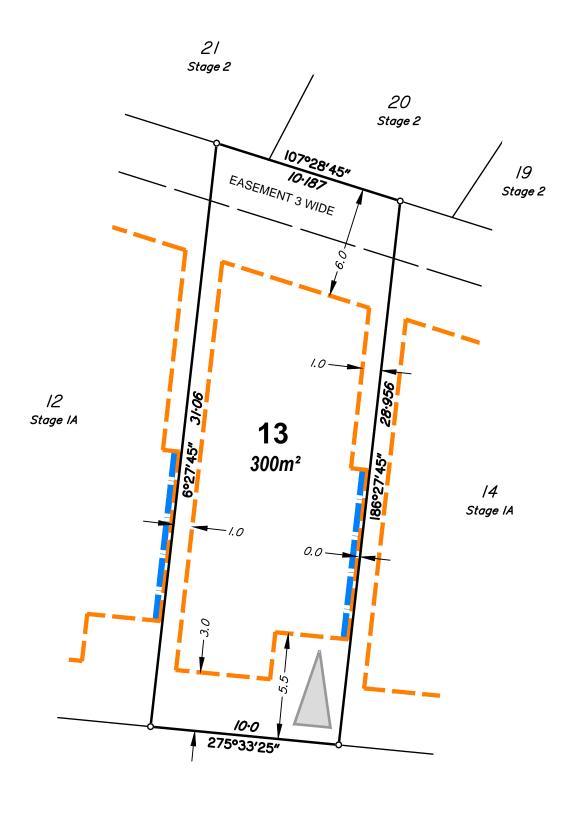

### **Allotment Details:**

This plan shows details of proposed allotment 13 on Plan of Development 4639 Rev A-4-C dated June 2018 in accordance with the Subdivision Application approved by Brisbane City Council on 1 August, 2018 subject to conditions.

## Notes:

All dimensions and areas are subject to final registration of the survey plan.

## Legend:

Building Envelope

Double Storey Setback

Build to Boundary

(Maximum 9m in length & non habitable)

**Driveway Location** 

# Stage 1A 72 Acacia Road, Karawatha

BUILDING ENVELOPE PLAN

LOT 13 ON SP280048

CLIENT

Solido Investments Nominees 1918 Pty Ltd

| Issue          | Description   |  | Date     | Appd. |
|----------------|---------------|--|----------|-------|
| Α              | Initial Issue |  | 01/09/20 | PR    |
|                |               |  |          |       |
|                |               |  |          |       |
|                |               |  |          |       |
| DRAWING NUMBER |               |  | SCALE    |       |

4639 - 13

NEW ROAD

22