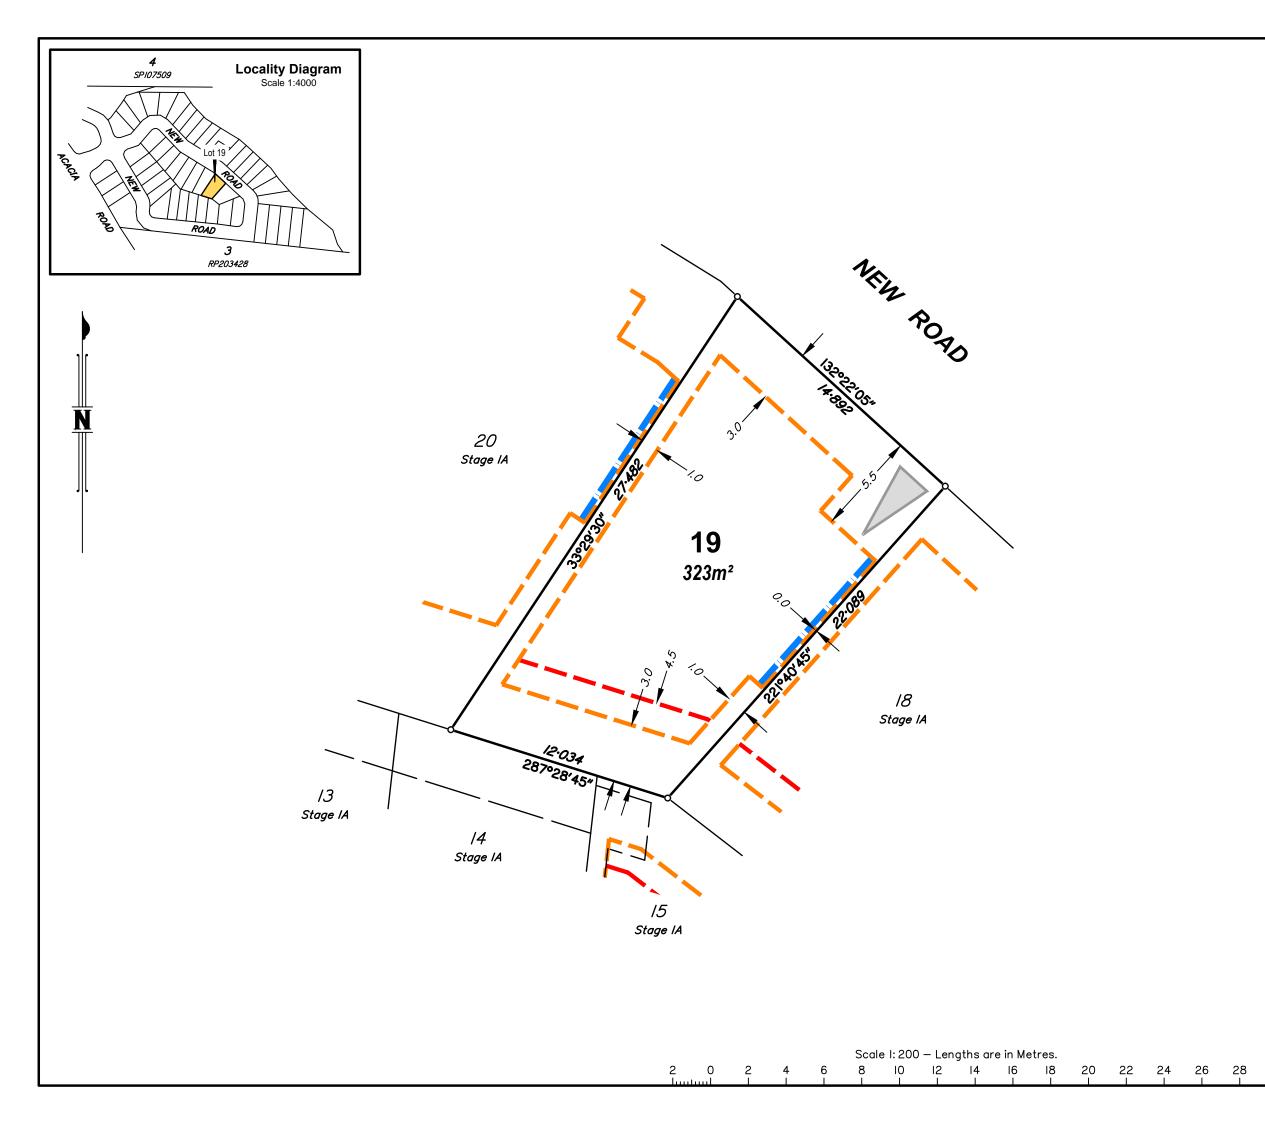

### **Allotment Details:**

This plan shows details of proposed allotment 19 on Plan of Development 4639 Rev A-4-C dated June 2018 in accordance with the Subdivision Application approved by Brisbane City Council on 1 August, 2018 subject to conditions.

## Notes:

All dimensions and areas are subject to final registration of the survey plan.

## Legend:

**Building Envelope** Double Storey Setback

 Build to Boundary (Maximum 9m in length & non habitable)

**Driveway Location** 

# Stage 1A 72 Acacia Road, Karawatha

BUILDING ENVELOPE PLAN

LOT 19 ON SP280048

CLIENT