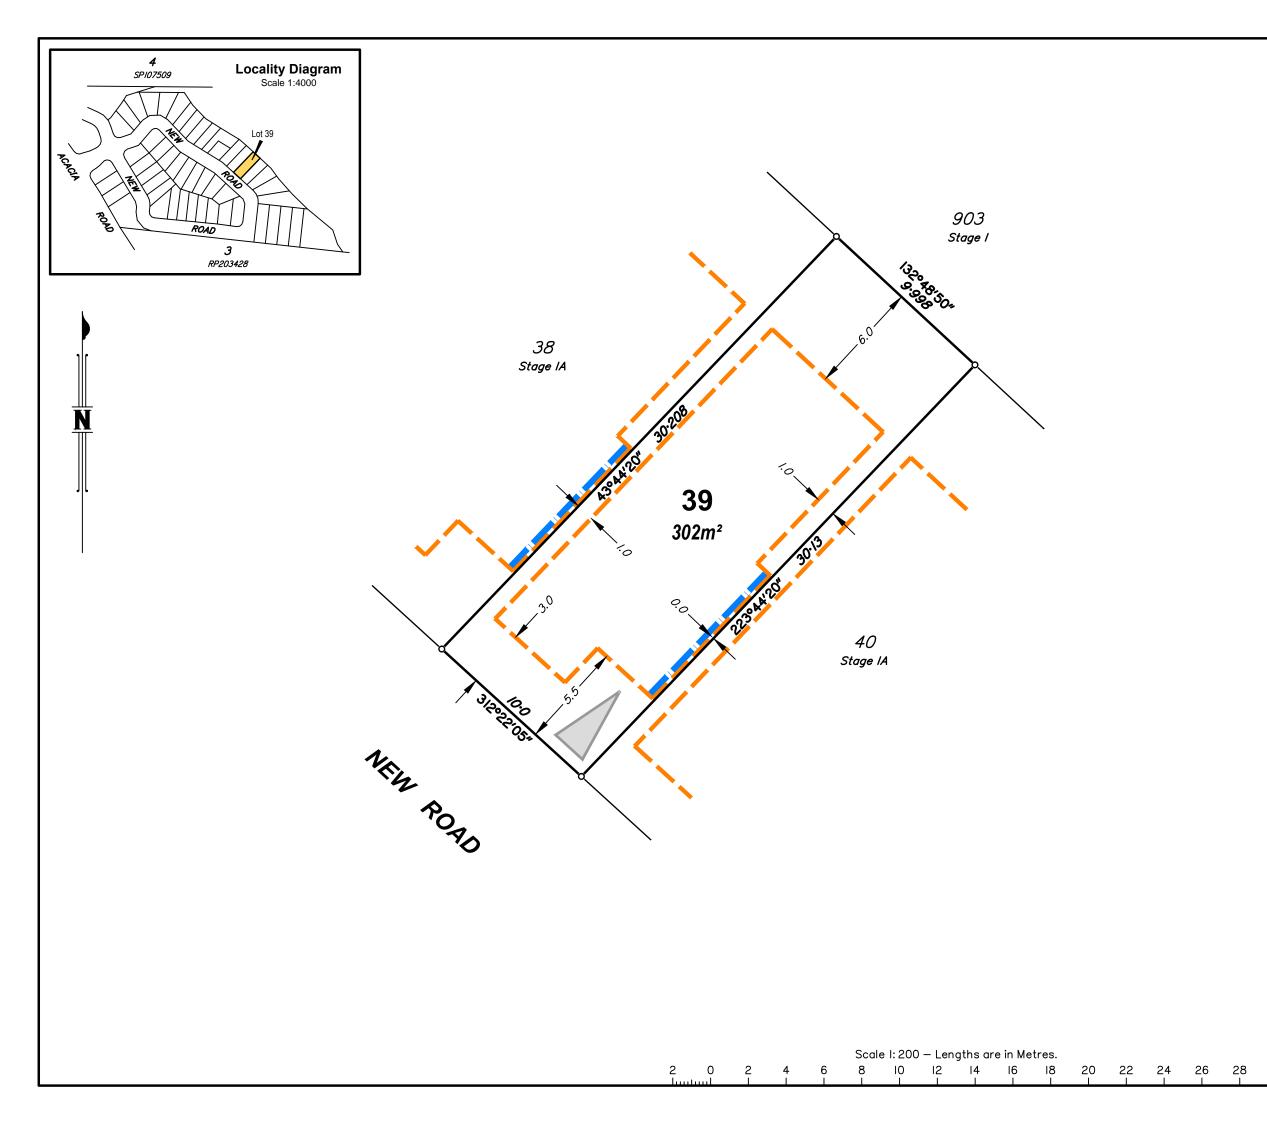

#### **Allotment Details:**

This plan shows details of proposed allotment 39 on Plan of Development 4639 Rev A-4-C dated June 2018 in accordance with the Subdivision Application approved by Brisbane City Council on 1 August, 2018 subject to conditions.

All dimensions and areas are subject to final registration of the survey plan.

#### Legend:

**Building Envelope** Double Storey Setback Build to Boundary

(Maximum 9m in length & non habitable)

**Driveway Location** 

# Stage 1A 72 Acacia Road, Karawatha

BUILDING ENVELOPE PLAN LOT 39 ON SP280048

CLIENT

Solido Investments Nominees 1918 Pty Ltd

| Issue | Description    |  | Date     | Appd. |
|-------|----------------|--|----------|-------|
| Α     | Initial Issue  |  | 01/09/20 | PR    |
|       |                |  |          |       |
|       |                |  |          |       |
|       |                |  |          |       |
| DRA   | DRAWING NUMBER |  | SCALE    |       |