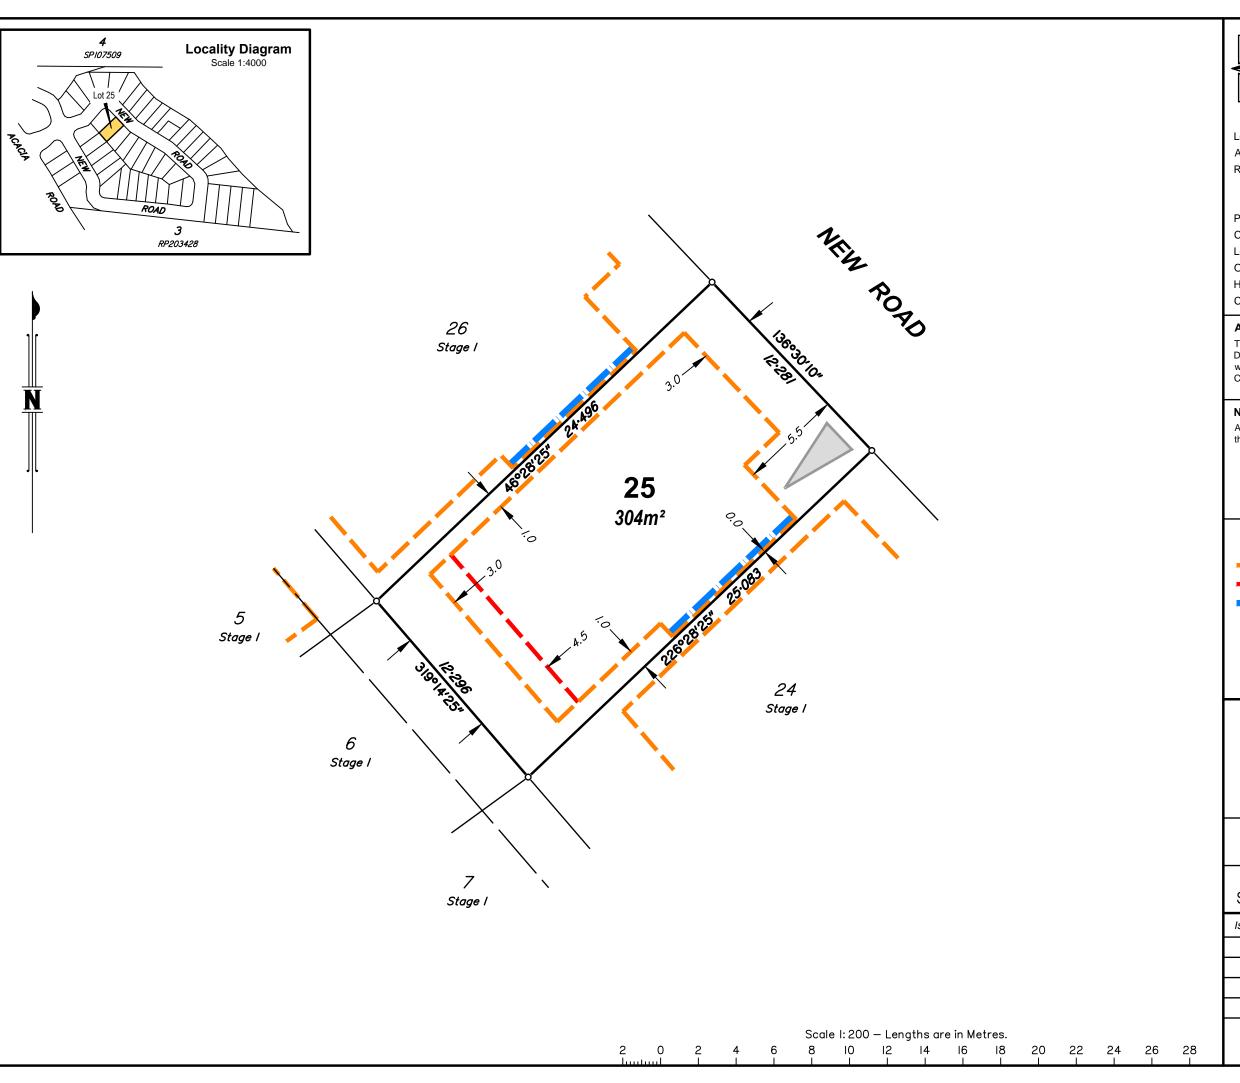

Parish: Yeerongpilly
County: Stanley
Level Datum: AHD(der)
Origin:

Origin:

Horizontal Datum: RP54123

Contour Interval: -

### Allotment Details:

This plan shows details of proposed allotment 25 on Plan of Development 4639 Rev A-4-C dated June 2018 in accordance with the Subdivision Application approved by Brisbane City Council on 1 August, 2018 subject to conditions.

## Notes:

All dimensions and areas are subject to final registration of the survey plan.

## Legend:

Building Envelope
Double Storey Setback
Build to Boundary

(Maximum 9m in length & non habitable)

**Driveway Location** 

# Stage 1 72 Acacia Road, Karawatha

BUILDING ENVELOPE PLAN
LOT 25 ON SP280048

CLIENT

Solido Investments Nominees 1918 Pty Ltd

| Issue | Description    |  | Date     | Appd. |
|-------|----------------|--|----------|-------|
| Α     | Initial Issue  |  | 01/09/20 | PR    |
|       |                |  |          |       |
|       |                |  |          |       |
|       |                |  |          |       |
| DRA   | DRAWING NUMBER |  | SCALE    |       |

4639 - 25

P.O. BOX 168 Capalaba QLD 4157 Ph (07) 3823 1029 Fax (07) 3823 2691 Email info@eastcoastsurveys.com.au

Local Authority: Brisbane City Council
Authority Ref. No: A004060334

RP Description: Lot 1 on RP54123