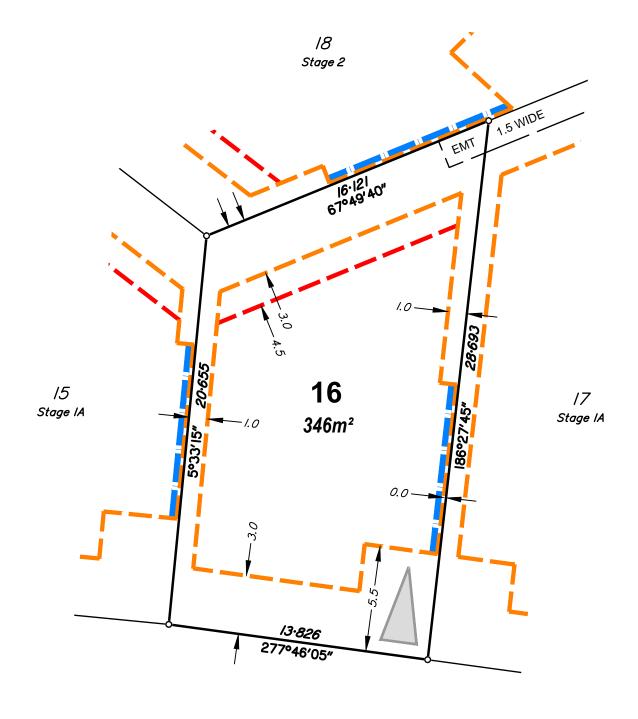

### **Allotment Details:**

This plan shows details of proposed allotment 16 on Plan of Development 4639 Rev A-4-C dated June 2018 in accordance with the Subdivision Application approved by Brisbane City Council on 1 August, 2018 subject to conditions.

## Notes:

All dimensions and areas are subject to final registration of the survey plan.

## Legend:

Building Envelope

Double Storey Setback

Build to Boundary

(Maximum 9m in length & non habitable)

**Driveway Location** 

# Stage 1A 72 Acacia Road, Karawatha

BUILDING ENVELOPE PLAN

LOT 16 ON SP280048

CLIENT

Solido Investments Nominees 1918 Pty Ltd

| Issue          | Description   |  | Date     | Appd. |
|----------------|---------------|--|----------|-------|
| Α              | Initial Issue |  | 01/09/20 | PR    |
|                |               |  |          |       |
|                |               |  |          |       |
|                |               |  |          |       |
| DRAWING NUMBER |               |  | SCALE    |       |