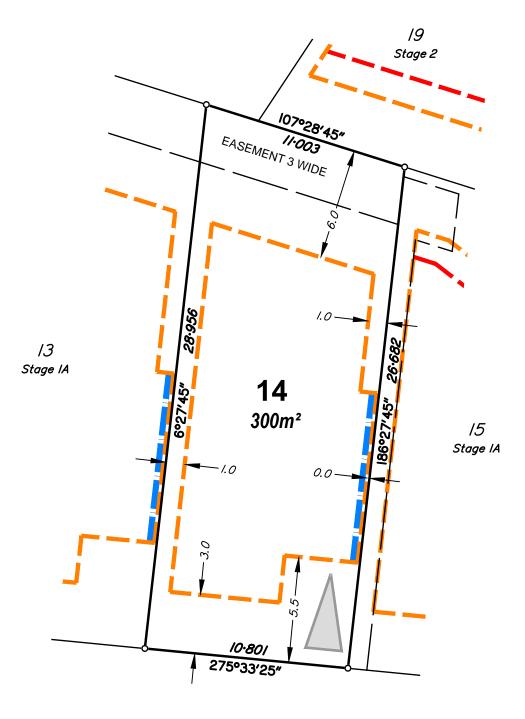

### **Allotment Details:**

This plan shows details of proposed allotment 14 on Plan of Development 4639 Rev A-4-C dated June 2018 in accordance with the Subdivision Application approved by Brisbane City Council on 1 August, 2018 subject to conditions.

### **Allotment Details:**

This plan shows details of proposed allotment 15 on Plan of Development 4639 Rev A-4-C dated June 2018 in accordance with the Subdivision Application approved by Brisbane City Council on 1 August, 2018 subject to conditions.