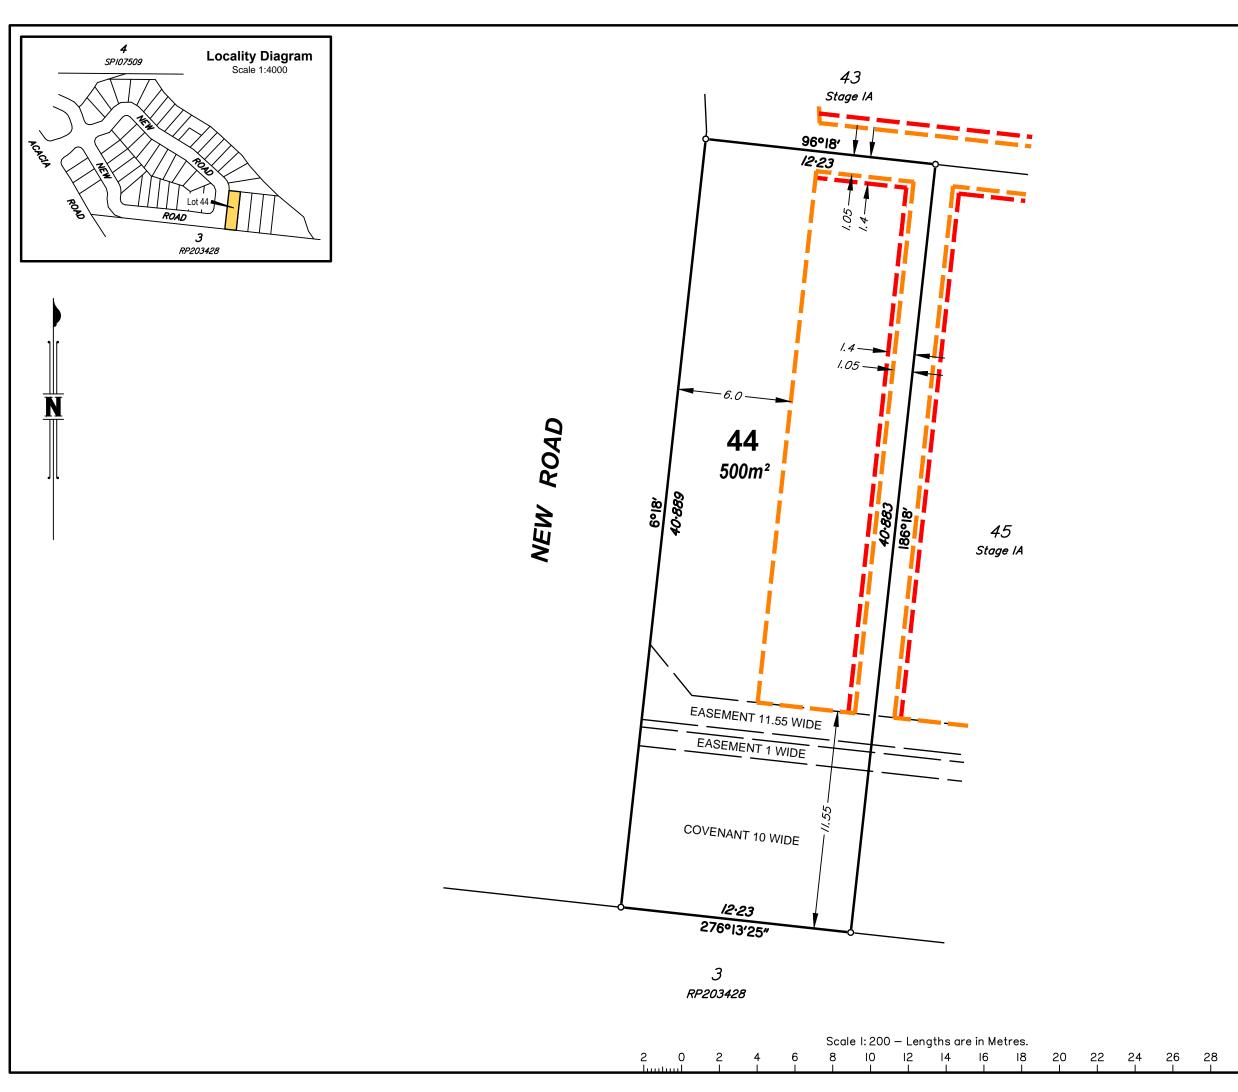

#### **Allotment Details:**

This plan shows details of proposed allotment 44 on Plan of Development 4639 Rev A-4-C dated June 2018 in accordance with the Subdivision Application approved by Brisbane City Council on 1 August, 2018 subject to conditions.

#### Notes

All dimensions and areas are subject to final registration of the survey plan.

#### Legend:

Building Envelope

Double Storey Setback

Build to Boundary

(Maximum 9m in length & non habitable)

Driveway Location

# Stage 1A 72 Acacia Road, Karawatha

BUILDING ENVELOPE PLAN

LOT 44 ON SP280048

CLIENT

Solido Investments Nominees 1918 Pty Ltd

| Issue          | Description   |  | Date     | Appd. |
|----------------|---------------|--|----------|-------|
| Α              | Initial Issue |  | 01/09/20 | PR    |
|                |               |  |          |       |
|                |               |  |          |       |
|                |               |  |          |       |
| DRAWING NUMBER |               |  | SCALE    |       |

4639 - 44

P.O. BOX 168 Capalaba QLD 4157 Ph (07) 3823 1029 Fax (07) 3823 2691 Email info@eastcoastsurveys.com.au

Local Authority: Brisbane City Council
Authority Ref. No: A004060334

RP Description: Lot 1 on RP54123