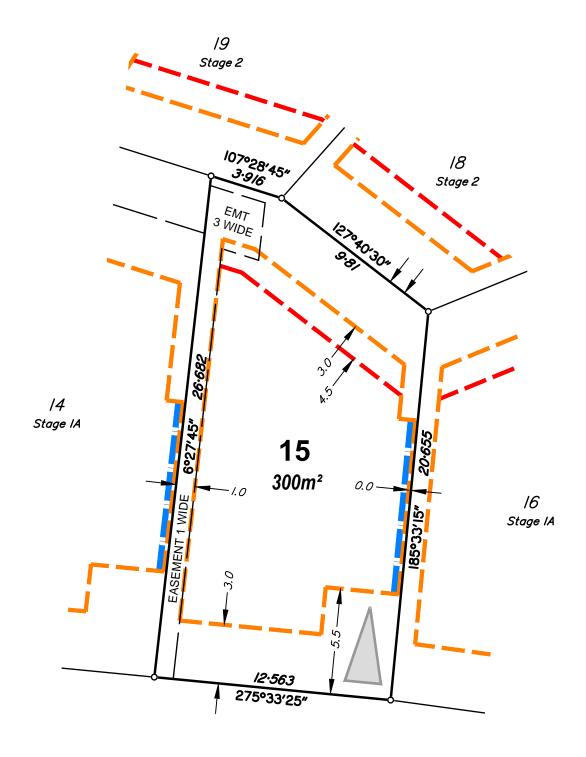

### **Allotment Details:**

This plan shows details of proposed allotment 15 on Plan of Development 4639 Rev A-4-C dated June 2018 in accordance with the Subdivision Application approved by Brisbane City Council on 1 August, 2018 subject to conditions.

### **Allotment Details:**

This plan shows details of proposed allotment 16 on Plan of Development 4639 Rev A-4-C dated June 2018 in accordance with the Subdivision Application approved by Brisbane City Council on 1 August, 2018 subject to conditions.