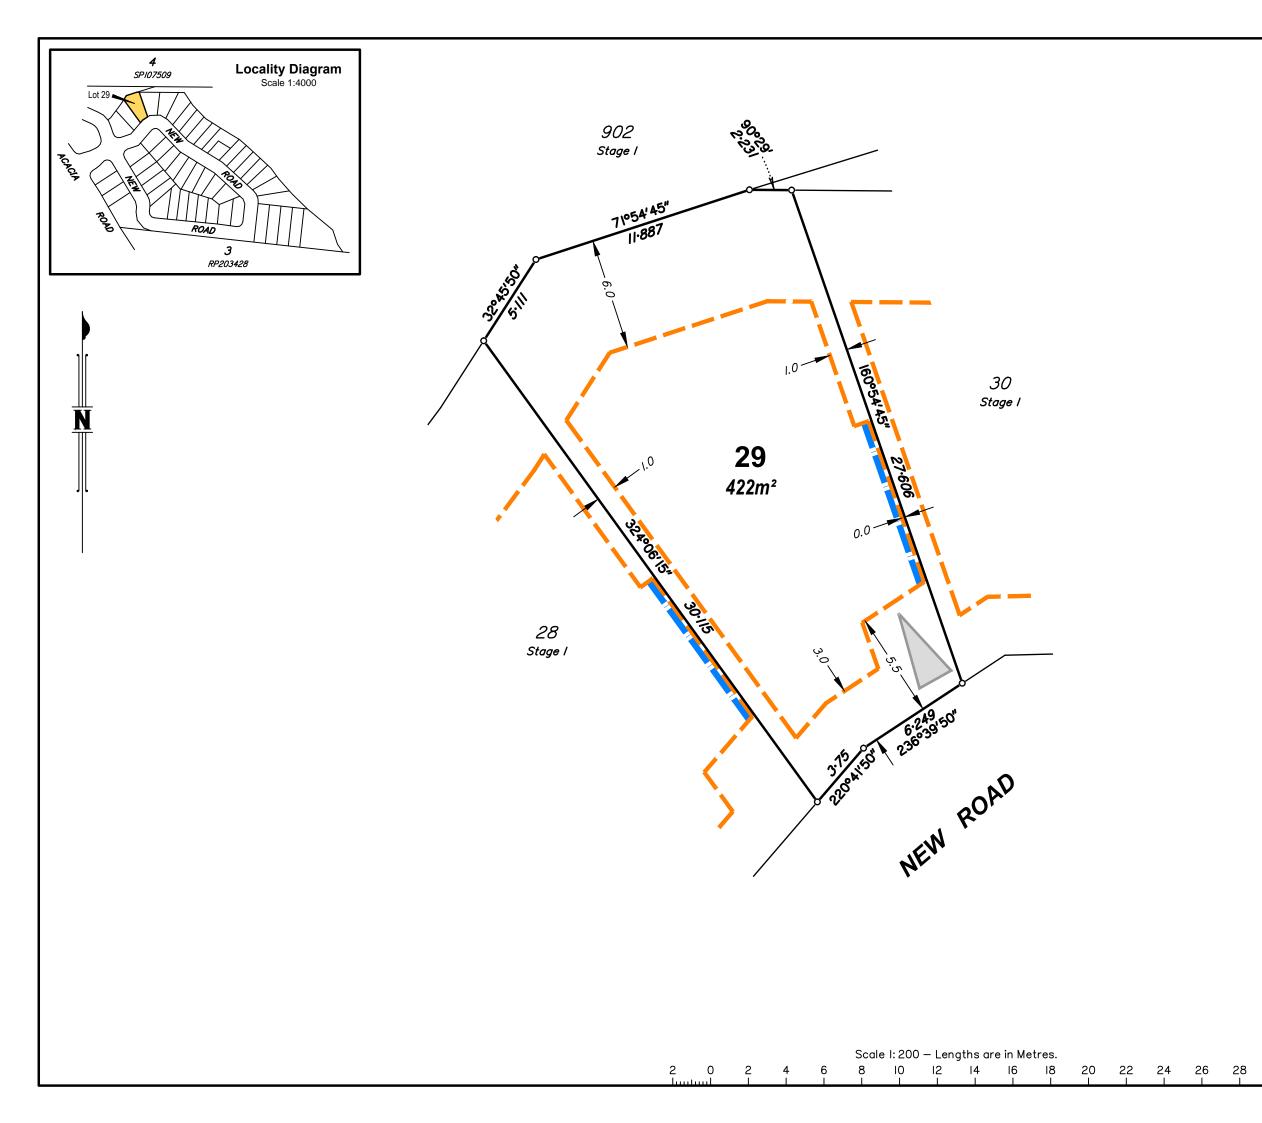

### **Allotment Details:**

This plan shows details of proposed allotment 29 on Plan of Development 4639 Rev A-4-C dated June 2018 in accordance with the Subdivision Application approved by Brisbane City Council on 1 August, 2018 subject to conditions.

## Notes:

All dimensions and areas are subject to final registration of the survey plan.

## Legend:

Building Envelope
Double Storey Setback
Build to Boundary

(Maximum 9m in length & non habitable)

**Driveway Location** 

# Stage 1 72 Acacia Road, Karawatha

BUILDING ENVELOPE PLAN

LOT 29 ON SP280048

CLIENT

Solido Investments Nominees 1918 Pty Ltd

| Issue          | Description   |  | Date     | Appd. |
|----------------|---------------|--|----------|-------|
| Α              | Initial Issue |  | 01/09/20 | PR    |
|                |               |  |          |       |
|                |               |  |          |       |
|                |               |  |          |       |
| DRAWING NUMBER |               |  | SCALE    |       |

4639 - 29

NEW ROAD

Compaction of the fill will be done in accordance with Australian Standard AS 3798-2007, and the level of Inspection during earthworks specified is Level 1 in accordance with AS1289 testing of soils for engineering purposes and AS 3798 guidelines for earthworks for commercial and residential developments.