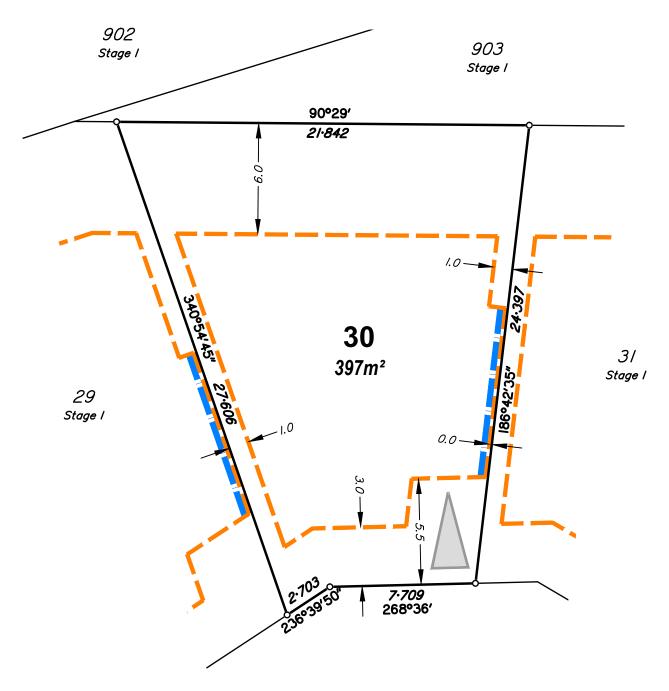

### **Allotment Details:**

This plan shows details of proposed allotment 30 on Plan of Development 4639 Rev A-4-C dated June 2018 in accordance with the Subdivision Application approved by Brisbane City Council on 1 August, 2018 subject to conditions.

### Notes:

All dimensions and areas are subject to final registration of the survey plan.

## Legend:

Building Envelope

Double Storey Setback

Build to Boundary

(Maximum 9m in length & non habitable)

**Driveway Location** 

# Stage 1 72 Acacia Road, Karawatha

BUILDING ENVELOPE PLAN
LOT 30 ON SP280048

CLIENT

Solido Investments Nominees 1918 Pty Ltd

| Issue          | Description   |  | Date     | Appd. |
|----------------|---------------|--|----------|-------|
| Α              | Initial Issue |  | 01/09/20 | PR    |
|                |               |  |          |       |
|                |               |  |          |       |
|                |               |  |          |       |
| DRAWING NUMBER |               |  | SCALE    |       |