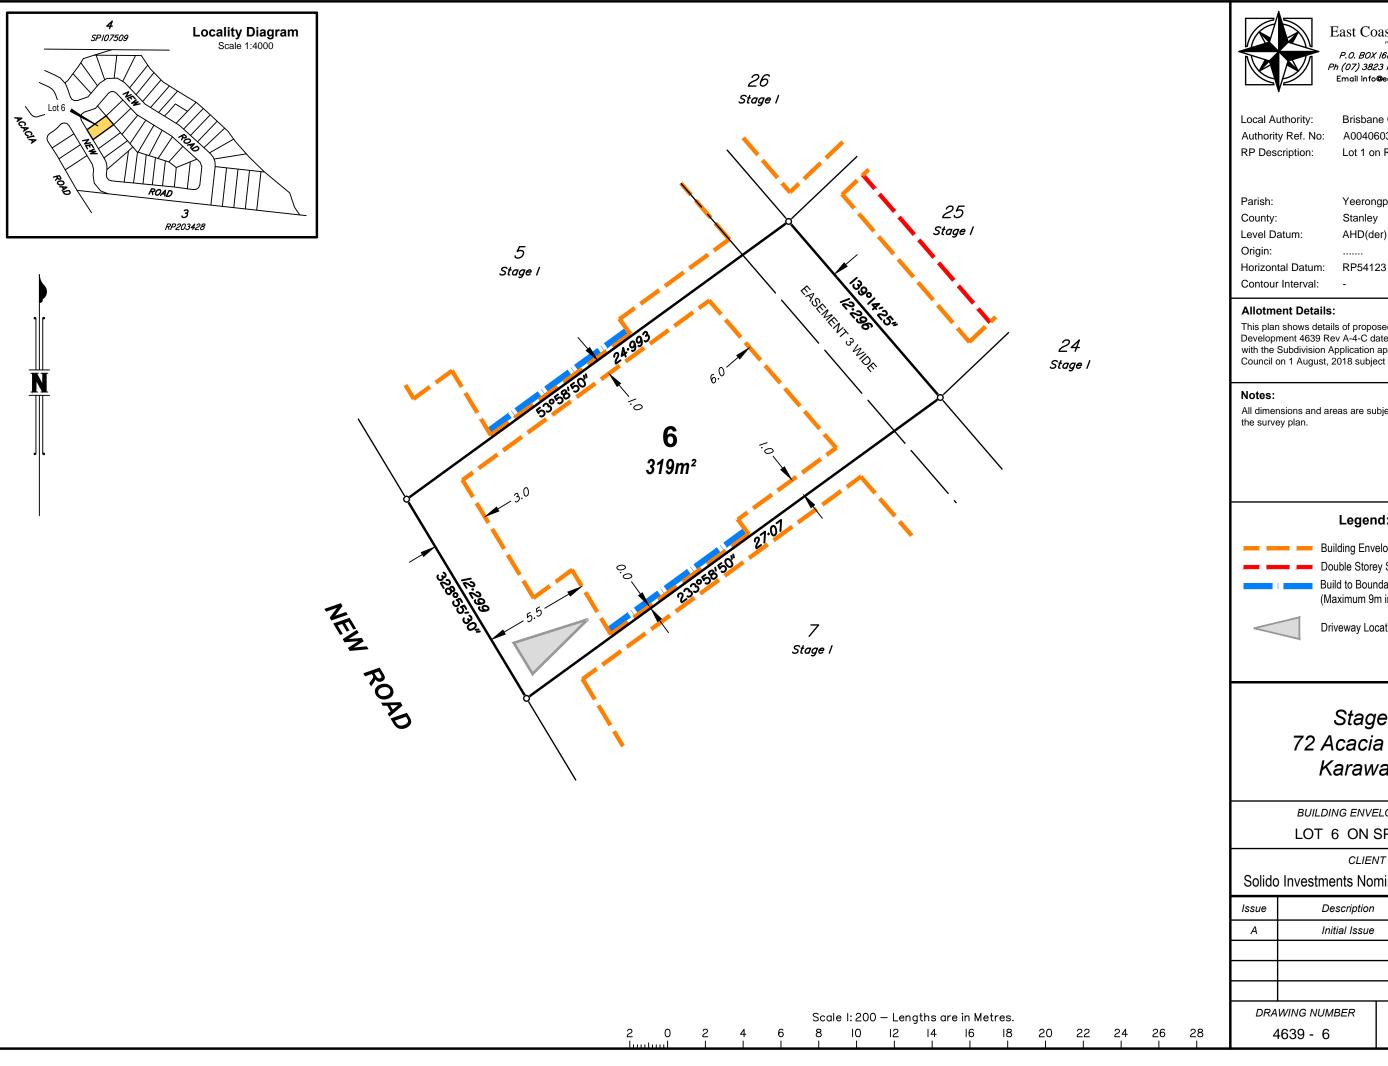

8 4639 - 5

P.O. BOX 168 Capalaba QLD 4157 Ph (07) 3823 1029 Fax (07) 3823 2691 Email info@eastcoastsurveys.com.au

Brisbane City Council A004060334 Lot 1 on RP54123

Yeerongpilly Stanley AHD(der)

This plan shows details of proposed allotment 6 on Plan of Development 4639 Rev A-4-C dated June 2018 in accordance with the Subdivision Application approved by Brisbane City Council on 1 August, 2018 subject to conditions.

All dimensions and areas are subject to final registration of

## Legend:

**Building Envelope** Double Storey Setback Build to Boundary

(Maximum 9m in length & non habitable)

# Stage 1 72 Acacia Road, Karawatha

BUILDING ENVELOPE PLAN

LOT 6 ON SP280048

CLIENT

Solido Investments Nominees 1918 Pty Ltd

| Issue          | Description   |  | Date     | Appd. |
|----------------|---------------|--|----------|-------|
| Α              | Initial Issue |  | 01/09/20 | PR    |
|                |               |  |          |       |
|                |               |  |          |       |
|                |               |  |          |       |
| DRAWING NUMBER |               |  | SCALE    |       |