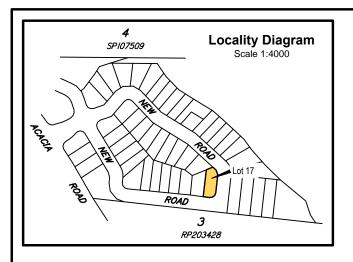

### **Allotment Details:**

This plan shows details of proposed allotment 17 on Plan of Development 4639 Rev A-4-C dated June 2018 in accordance with the Subdivision Application approved by Brisbane City Council on 1 August, 2018 subject to conditions.

## Notes:

All dimensions and areas are subject to final registration of the survey plan.

## Legend:

Building Envelope

Double Storey Setback

Build to Boundary

(Maximum 9m in length & non habitable)

**Driveway Location** 

# Stage 1A 72 Acacia Road, Karawatha

BUILDING ENVELOPE PLAN
LOT 17 ON SP280048

CLIENT

Solido Investments Nominees 1918 Pty Ltd

| Issue          | Description   |  | Date     | Appd. |
|----------------|---------------|--|----------|-------|
| Α              | Initial Issue |  | 01/09/20 | PR    |
|                |               |  |          |       |
|                |               |  |          |       |
|                |               |  |          |       |
| DRAWING NUMBER |               |  | SCALE    |       |