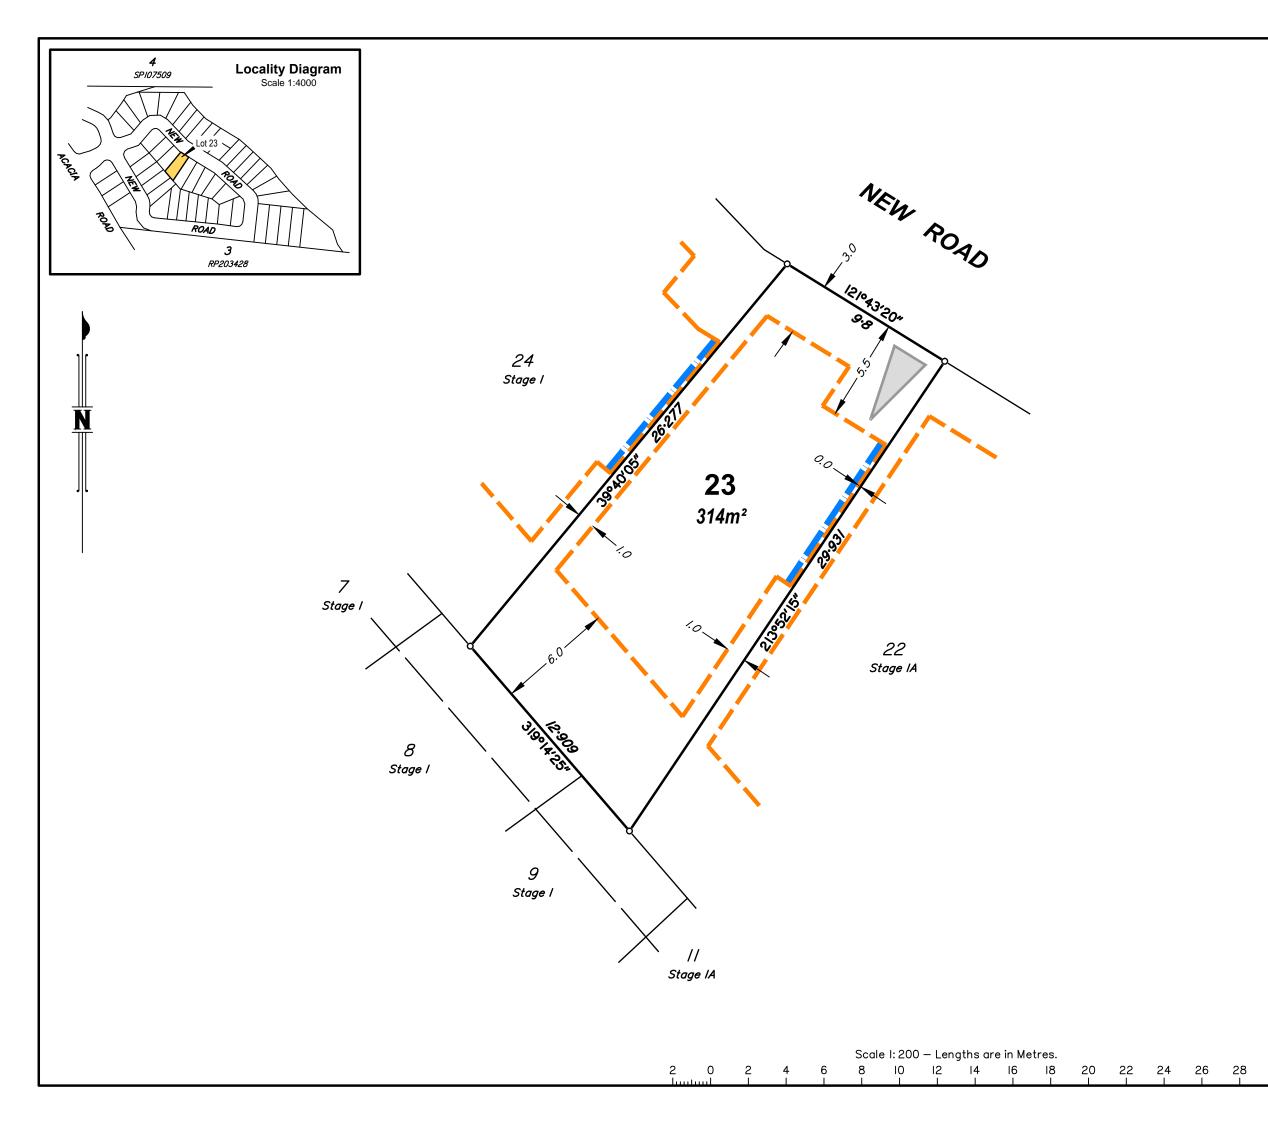

### **Allotment Details:**

This plan shows details of proposed allotment 23 on Plan of Development 4639 Rev A-4-C dated June 2018 in accordance with the Subdivision Application approved by Brisbane City
Council on 1 August, 2018 subject to conditions.

## Notes:

All dimensions and areas are subject to final registration of the survey plan.

## Legend:

**Building Envelope** Double Storey Setback

 Build to Boundary (Maximum 9m in length & non habitable)

**Driveway Location** 

# Stage 1 72 Acacia Road, Karawatha

BUILDING ENVELOPE PLAN

LOT 23 ON SP280048

CLIENT

## Solido Investments Nominees 1918 Pty Ltd

| Issue | Description    |  | Date     | Appd. |
|-------|----------------|--|----------|-------|
| Α     | Initial Issue  |  | 01/09/20 | PR    |
|       |                |  |          | ·     |
|       |                |  | ·        |       |
|       |                |  |          |       |
| DRA   | DRAWING NUMBER |  | SCALE    |       |