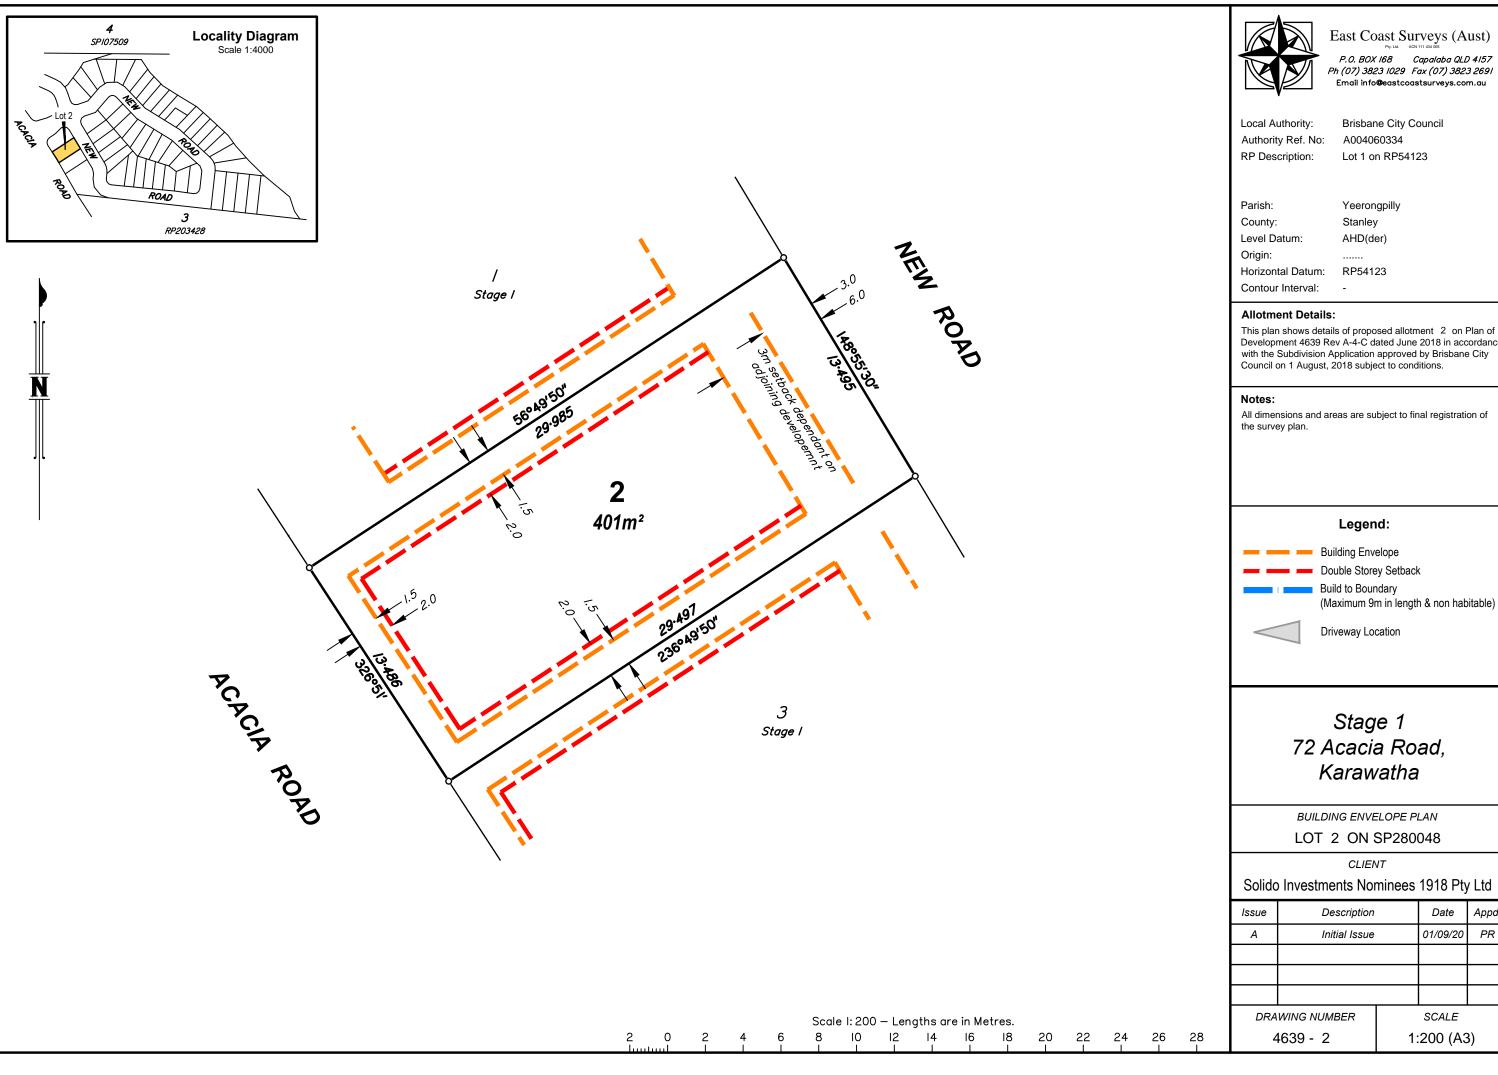

P.O. BOX 168 Capalaba QLD 4157 Ph (07) 3823 1029 Fax (07) 3823 2691 Email info@eastcoastsurveys.com.au

Lot 1 on RP54123

Development 4639 Rev A-4-C dated June 2018 in accordance with the Subdivision Application approved by Brisbane City Council on 1 August, 2018 subject to conditions.

Double Storey Setback

(Maximum 9m in length & non habitable)

# 72 Acacia Road, Karawatha

| Issue          | Description   |   | Date     | Appd. |
|----------------|---------------|---|----------|-------|
| Α              | Initial Issue |   | 01/09/20 | PR    |
|                |               |   |          |       |
|                |               |   |          |       |
|                |               | · |          |       |
| DRAWING NUMBER |               |   | SCALE    |       |