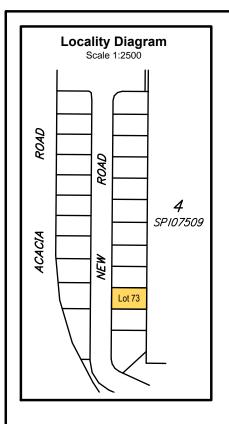

#### **Allotment Details:**

This plan shows details of proposed allotment 73 on Plan of Development XXXXXX in accordance with the Subdivision Application approved by Brisbane City Council on XX XXXXXXXXX, XXXX subject to conditions.

# Stage 1 72 Acacia Road, Karawatha

DISCLOSURE PLAN

LOT 73 ON SP280048

CLIENT

Solido Investments Nominees 1918 Pty Ltd

| Issue           | Description             |       | Date     | Appd. |
|-----------------|-------------------------|-------|----------|-------|
| E               | Staging Revised         |       | 28/08/19 | PR    |
| F               | Lots & Services updated |       | 23/03/20 | PR    |
| G               | Lot 74 updated          |       | 24/09/20 | PR    |
| Н               | Lot dimensions to MGA   |       | 27/7/21  | PR    |
| DDAMANA AUMARER |                         | 004/5 |          |       |