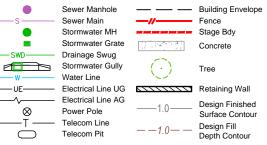

Yeerongpilly Parish: County: Stanley Level Datum: AHD(der)

RP54123 Horizontal Datum: Contour Interval: 0.25m

#### **Allotment Details:**

This plan shows details of proposed allotment 57 on Plan of Development XXXXXX in accordance with the Subdivision Application approved by Brisbane City Council on XX XXXXXXXX, XXXX subject to conditions.

#### Notes:

All dimensions and areas are subject to final registration of the survey plan.

The services, design contours and fill hatching shown hereon are from design drawings still to be approved by council.

## Legend:

# Stage 1 72 Acacia Road, Karawatha

DISCLOSURE PLAN

LOT 57 ON SP280048

CLIENT

Solido Investments Nominees 1918 Pty Ltd

| Issue | Description             |  | Date     | Appd. |
|-------|-------------------------|--|----------|-------|
| Ε     | Staging Revised         |  | 28/08/19 | PR    |
| F     | Lots & Services updated |  | 23/03/20 | PR    |
| G     | Lot 74 updated          |  | 24/09/20 | PR    |
| Н     | Lot dimensions to MGA   |  | 27/7/21  | PR    |
|       |                         |  | COALE    |       |