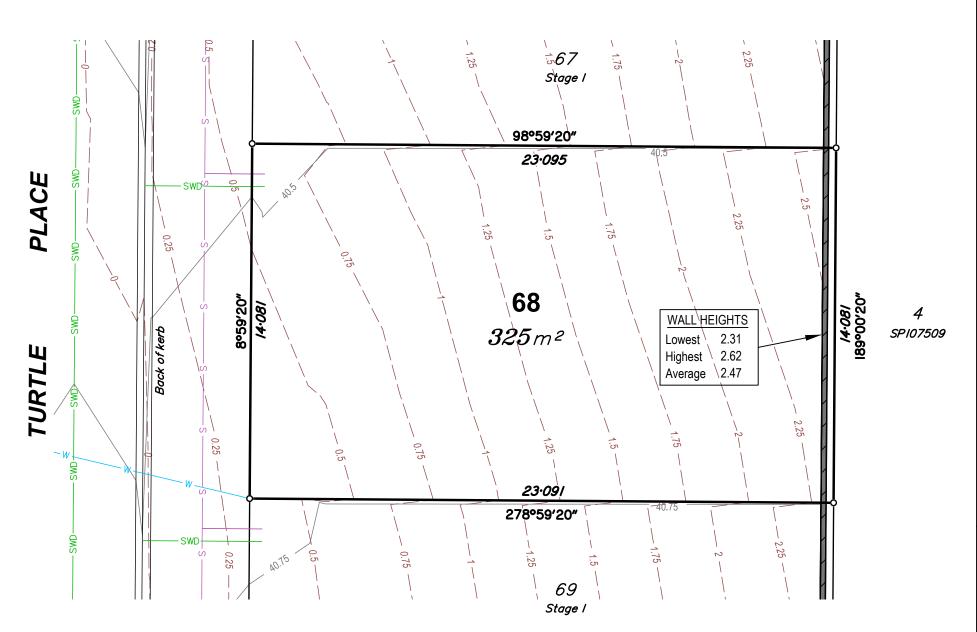

#### **Allotment Details:**

This plan shows details of proposed allotment 68 on Plan of Development XXXXXX in accordance with the Subdivision Application approved by Brisbane City Council on XX XXXXXXXXX, XXXX subject to conditions.

#### Notes:

All dimensions and areas are subject to final registration of the survey plan.

The services, design contours and fill hatching shown hereon are from design drawings still to be approved by council.

# Stage 1 72 Acacia Road, Karawatha

DISCLOSURE PLAN

LOT 68 ON SP280048

CLIENT

Solido Investments Nominees 1918 Pty Ltd

| Issue                | Description                  |  | Date     | Appd. |
|----------------------|------------------------------|--|----------|-------|
| E                    | Staging Revised              |  | 28/08/19 | PR    |
| F                    | Lots & Services updated      |  | 23/03/20 | PR    |
| G                    | Lot 74 updated               |  | 24/09/20 | PR    |
| Н                    | Lot dimensions to MGA 27/7/2 |  | 27/7/21  | PR    |
| DRAWING NUMBER SCALE |                              |  |          |       |