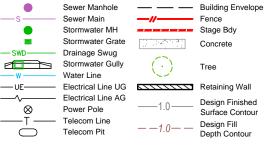

|       |

DRAWING NUMBER 4639-57





P.O. BOX 168 Capalaba QLD 4157 Ph (07) 3823 1029 Fax (07) 3823 2691 Email info@eastcoastsurveys.com.au

Brisbane City Council Local Authority: Authority Ref. No: A004060334

Lot 1 on RP54123

Yeerongpilly Parish: County: Stanley AHD(der)

Origin: RP54123 Horizontal Datum: Contour Interval: 0.25m

#### **Allotment Details:**

This plan shows details of proposed allotment 58 on Plan of Development XXXXXX in accordance with the Subdivision Application approved by Brisbane City Council on XX XXXXXXXX, XXXX subject to conditions.

#### Notes:

All dimensions and areas are subject to final registration of the survey plan.

The services, design contours and fill hatching shown hereon are from design drawings still to be approved by council.

### Legend:



# Stage 1 72 Acacia Road, Karawatha

DISCLOSURE PLAN

LOT 58 ON SP280048

CLIENT

Solido Investments Nominees 1918 Pty Ltd

| Issue                | Description        |             | Date     | Appd. |
|----------------------|--------------------|-------------|----------|-------|
| E                    | Staging Revised    |             | 28/08/19 | PR    |
| F                    | Lots & Services uր | odated      | 23/03/20 | PR    |
| G                    | Lot 74 updated     |             | 24/09/20 | PR    |
| Н                    | Lot dimensions to  | MGA 27/7/21 |          | PR    |
| DRAWING NUMBER COALE |                    |             |          |       |

DRAWING NUMBER SCALE 4639-58 1:200 (A3)





P.O. BOX 168 Capalaba QLD 4157 Ph (07) 3823 1029 Fax (07) 3823 2691 Email i