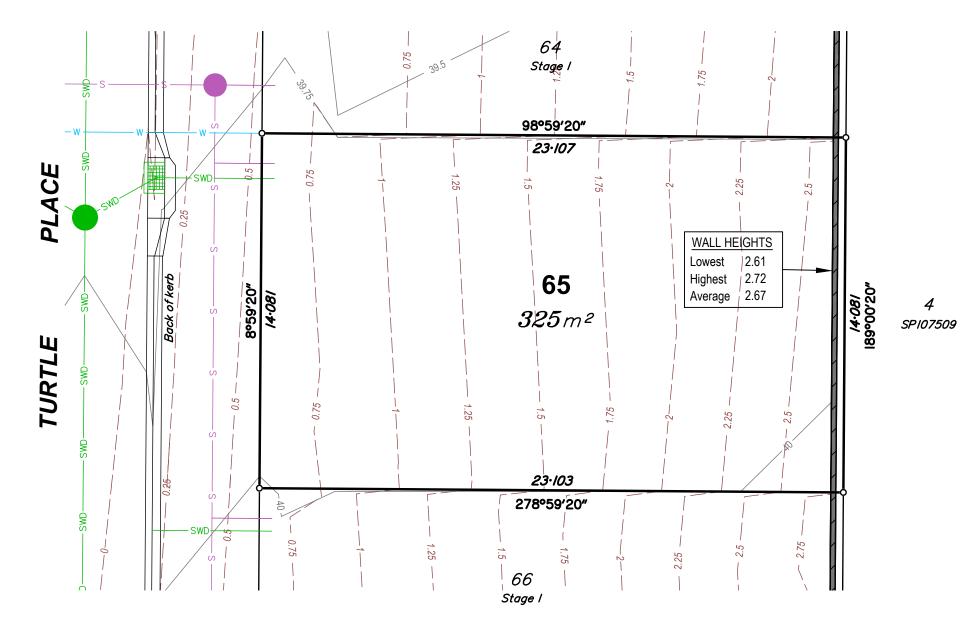

#### **Allotment Details:**

This plan shows details of proposed allotment 65 on Plan of Development XXXXXX in accordance with the Subdivision Application approved by Brisbane City Council on XX XXXXXXXXX, XXXX subject to conditions.

#### Notes:

All dimensions and areas are subject to final registration of the survey plan.

The services, design contours and fill hatching shown hereon are from design drawings still to be approved by council.

### Legend: