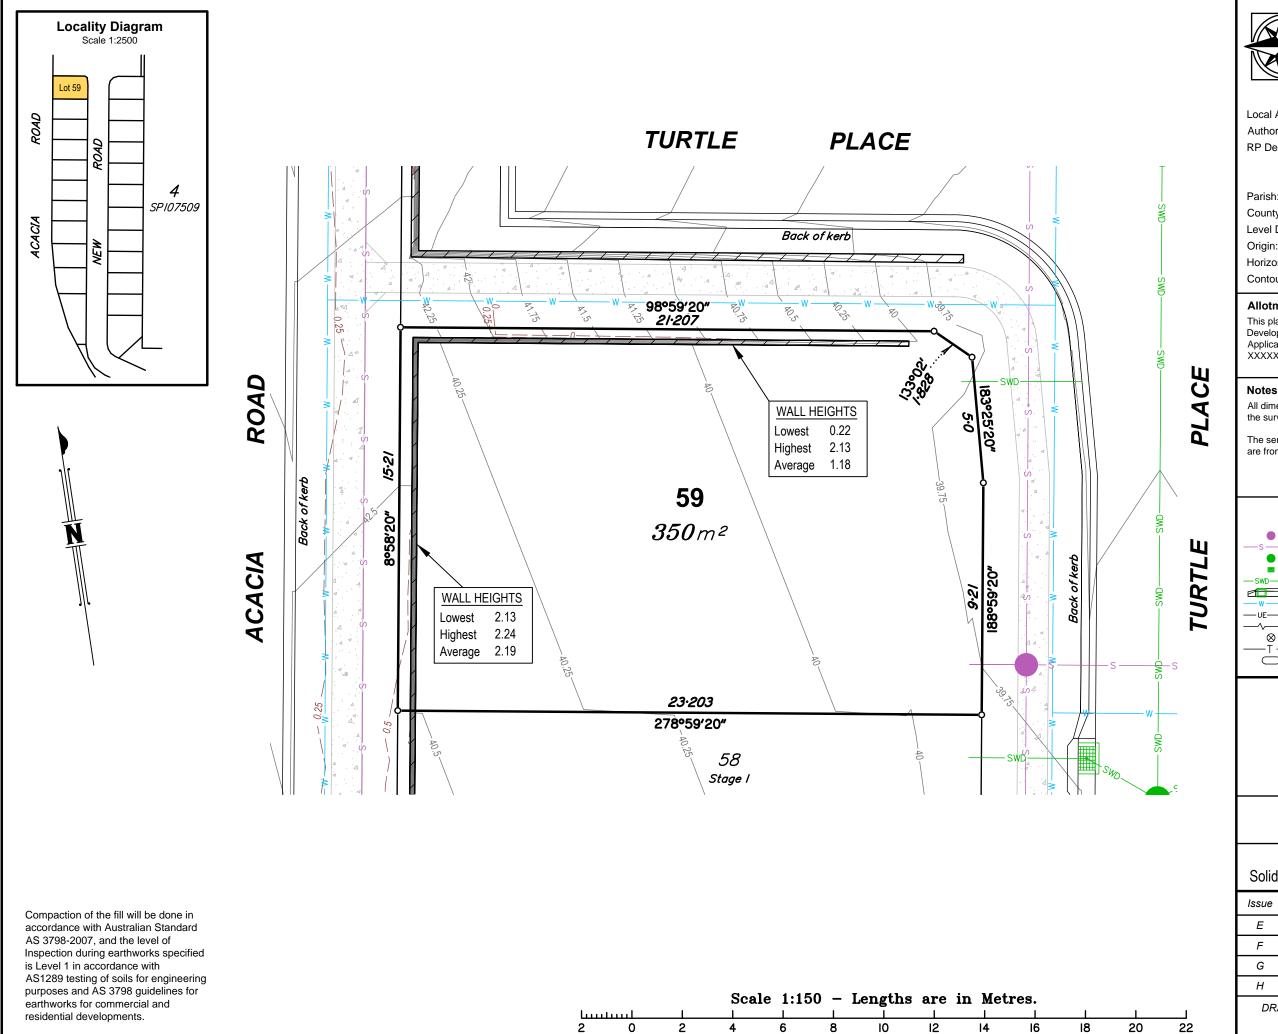

#### **Allotment Details:**

This plan shows details of proposed allotment 59 on Plan of Development XXXXXX in accordance with the Subdivision Application approved by Brisbane City Council on XX XXXXXXXX, XXXX subject to conditions.

#### Notes:

All dimensions and areas are subject to final registration of the survey plan.

The services, design contours and fill hatching shown hereon are from design drawings still to be approved by council.

## Legend: