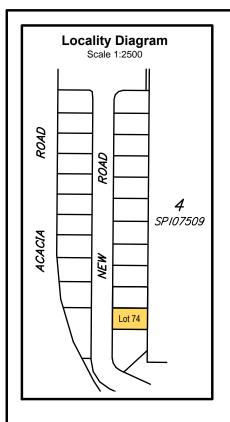

#### **Allotment Details:**

This plan shows details of proposed allotment 74 on Plan of Development XXXXXX in accordance with the Subdivision Application approved by Brisbane City Council on XX XXXXXXXX, XXXX subject to conditions.