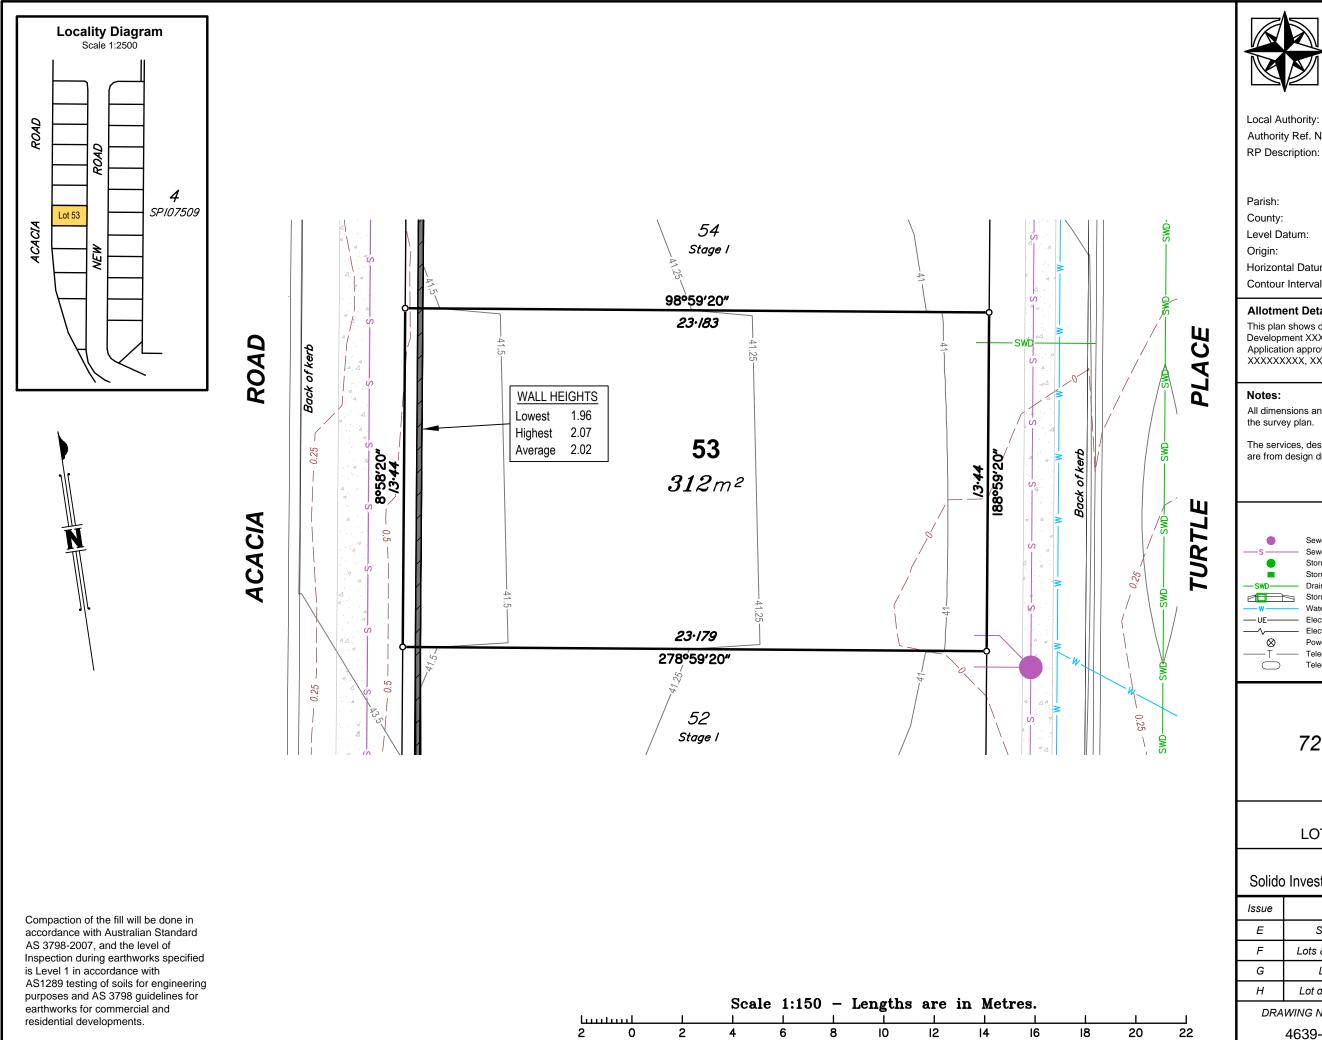

#### **Allotment Details:**

This plan shows details of proposed allotment 53 on Plan of Development XXXXXX in accordance with the Subdivision Application approved by Brisbane City Council on XX XXXXXXXX, XXXX subject to conditions.

#### Notes:

All dimensions and areas are subject to final registration of the survey plan.

The services, design contours and fill hatching shown hereon are from design drawings still to be approved by council.

## Legend:

# Stage 1 72 Acacia Road, Karawatha

DISCLOSURE PLAN

LOT 53 ON SP280048

CLIENT

Solido Investments Nominees 1918 Pty Ltd

| Issue | Description             |  | Date     | Appd. |
|-------|-------------------------|--|----------|-------|
| Ε     | Staging Revised         |  | 28/08/19 | PR    |
| F     | Lots & Services updated |  | 23/03/20 | PR    |
| G     | Lot 74 updated          |  | 24/09/20 | PR    |
| Н     | Lot dimensions to MGA   |  | 27/7/21  | PR    |
|       |                         |  | COALE    |       |