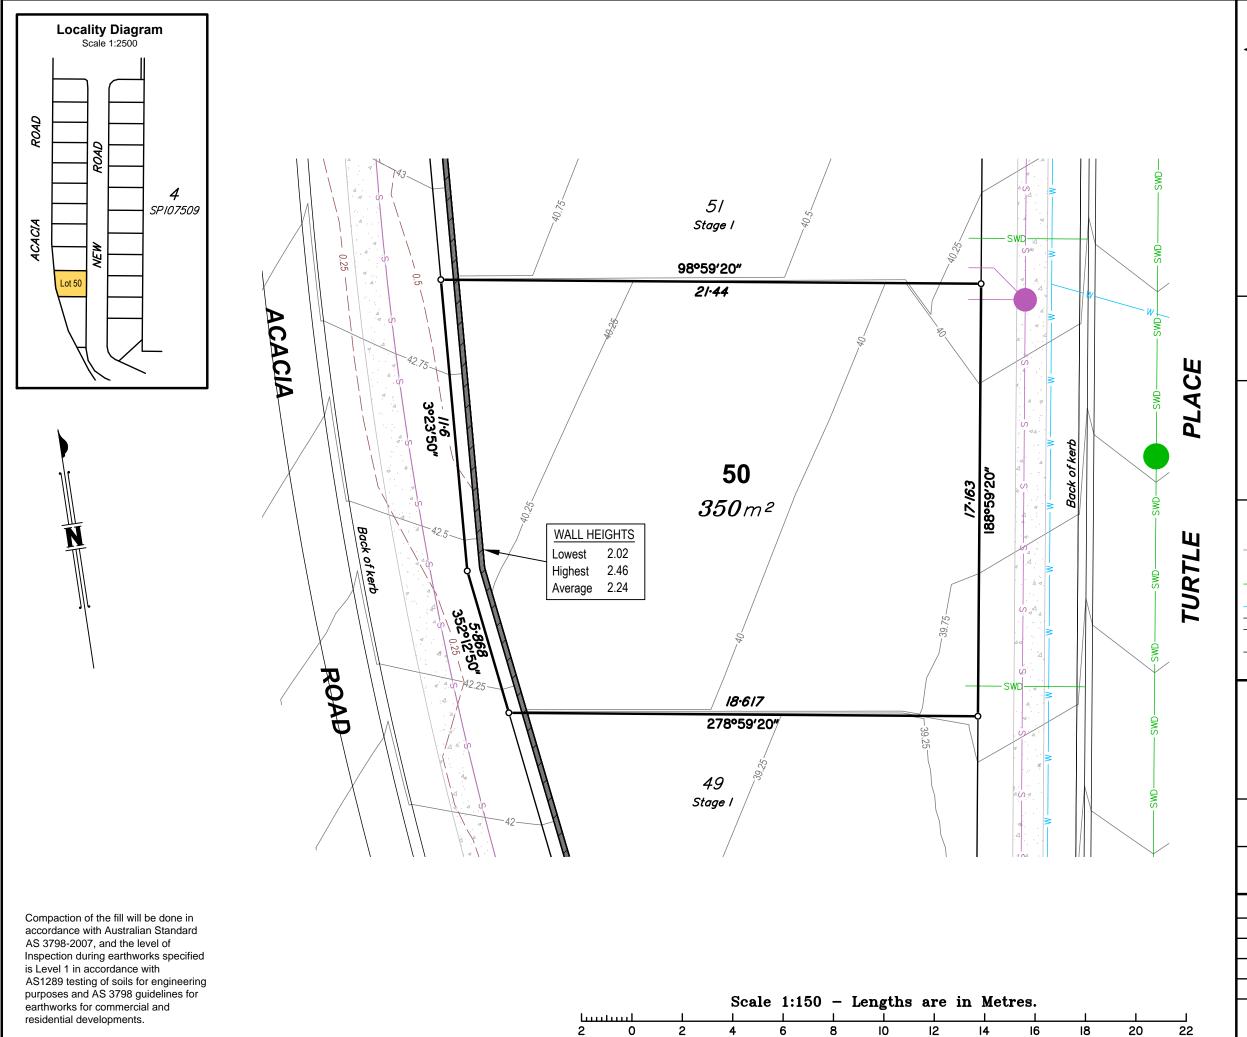

RP Description: Lot 1 on RP54123

Parish: Yeerongpilly County: Stanley Level Datum: AHD(der)

RP54123 Horizontal Datum: Contour Interval: 0.25m

#### **Allotment Details:**

This plan shows details of proposed allotment 51 on Plan of Development XXXXXX in accordance with the Subdivision Application approved by Brisbane City Council on XX XXXXXXXX, XXXX subject to conditions.

#### Notes:

All dimensions and areas are subject to final registration of the survey plan.

The services, design contours and fill hatching shown hereon are from design drawings still to be approved by council.

## Legend:

# Stage 1 72 Acacia Road, Karawatha

DISCLOSURE PLAN

LOT 51 ON SP280048

CLIENT

Solido Investments Nominees 1918 Pty Ltd

| Issue                | Description        |                      | Date     | Appd. |
|----------------------|--------------------|----------------------|----------|-------|
| Ε                    | Staging Revised    |                      | 28/08/19 | PR    |
| F                    | Lots & Services up | odated               | 23/03/20 | PR    |
| G                    | Lot 74 updated     |                      | 24/09/20 | PR    |
| Н                    | Lot dimensions to  | sions to MGA 27/7/21 |          | PR    |
| DRAWING NUMBER SCALE |                    |                      |          |       |

DRAWING NUMBER 4639-51

P.O. BOX 168 Capalaba QLD 4157 Ph (07) 3823 1029 Fax (07) 3823 2691 Email info@eastcoastsurveys.com.au

Brisbane City Council Local Authority: Authority Ref. No: A004060334

RP Description: Lot 1 on RP54123