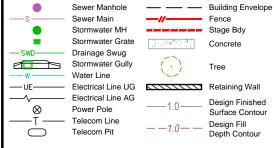

## Legend:

#### **Allotment Details:**

This plan shows details of proposed allotment 71 on Plan of Development XXXXXX in accordance with the Subdivision Application approved by Brisbane City Council on XX XXXXXXXXX, XXXX subject to conditions.

#### Notes:

All dimensions and areas are subject to final registration of the survey plan.

The services, design contours and fill hatching shown hereon are from design drawings still to be approved by council.

### Legend: