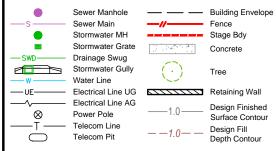

#### **Allotment Details:**

This plan shows details of proposed allotment 72 on Plan of Development XXXXXX in accordance with the Subdivision Application approved by Brisbane City Council on XX XXXXXXXXX, XXXX subject to conditions.

#### Notes:

All dimensions and areas are subject to final registration of the survey plan.

The services, design contours and fill hatching shown hereon are from design drawings still to be approved by council.

### Legend: