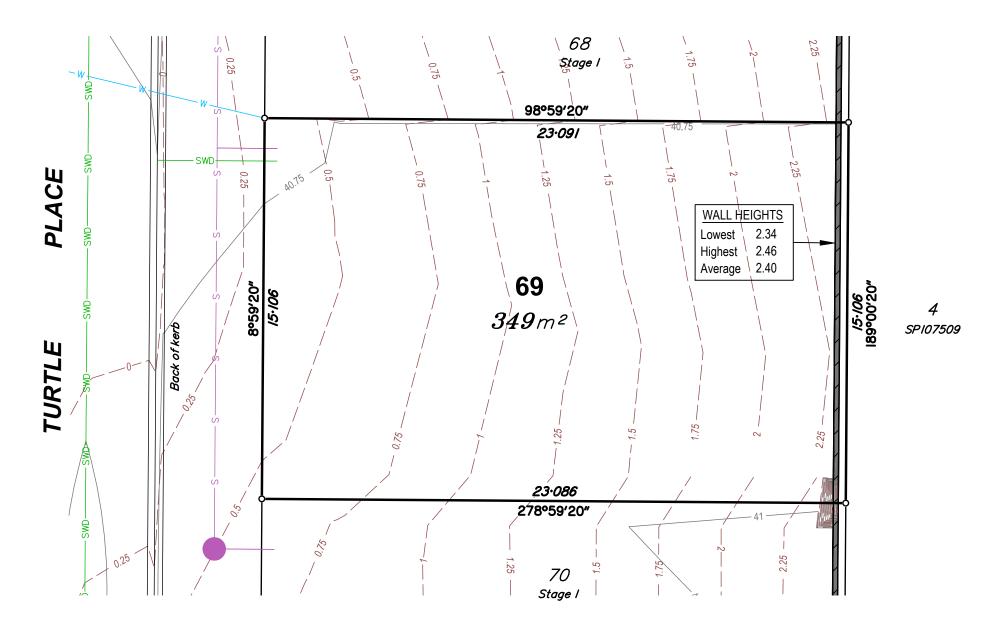

#### **Allotment Details:**

This plan shows details of proposed allotment 69 on Plan of Development XXXXXX in accordance with the Subdivision Application approved by Brisbane City Council on XX XXXXXXXXX, XXXX subject to conditions.

#### Notes:

All dimensions and areas are subject to final registration of the survey plan.

The services, design contours and fill hatching shown hereon are from design drawings still to be approved by council.