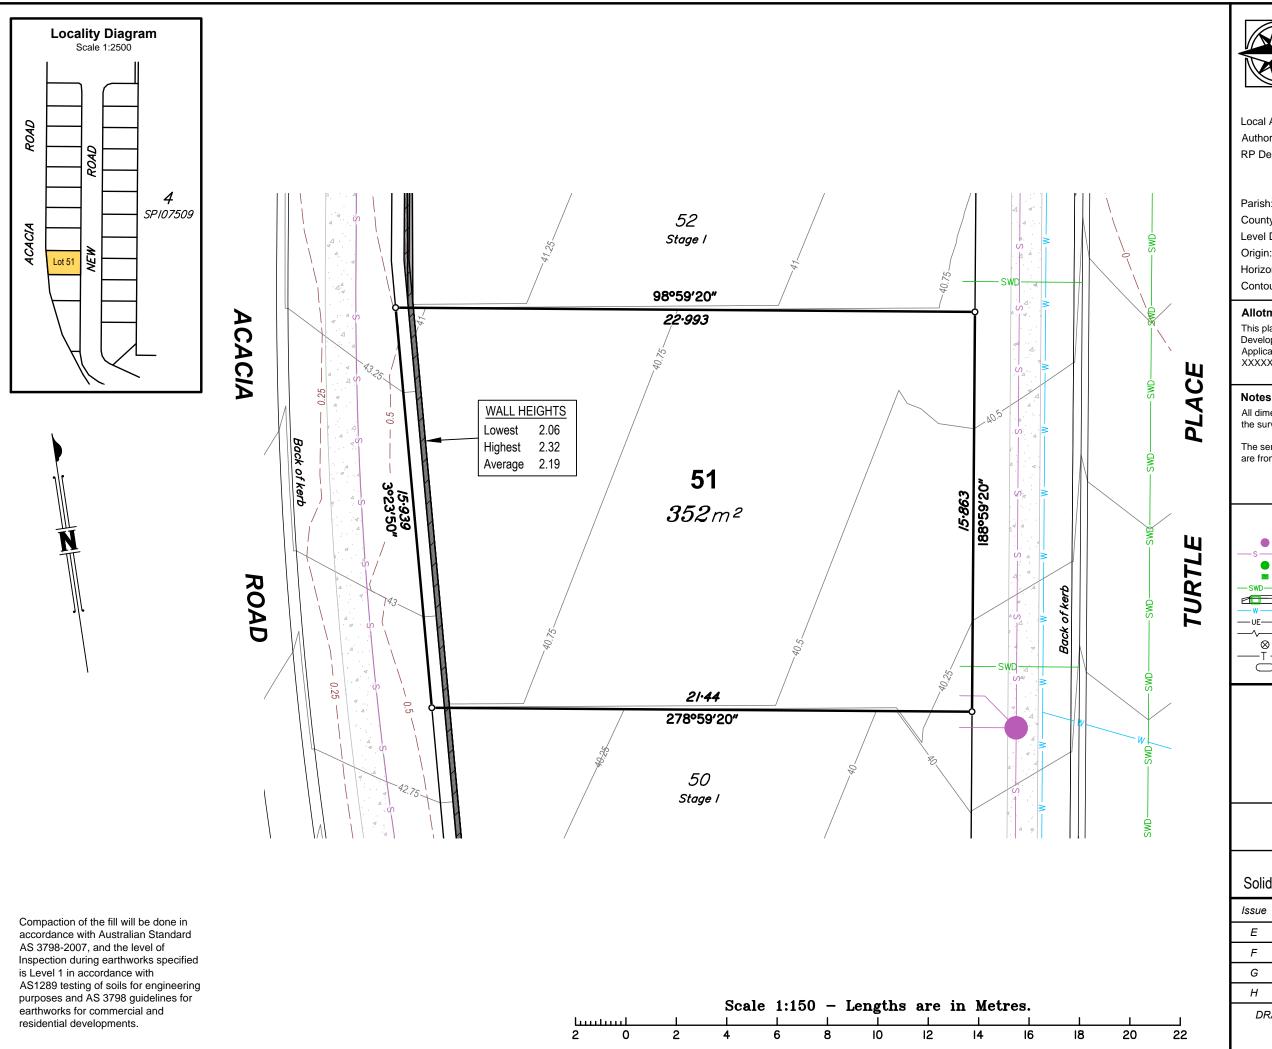

Yeerongpilly Parish: County: Stanley Level Datum: AHD(der) Origin:

RP54123 Horizontal Datum: Contour Interval: 0.25m

#### **Allotment Details:**

This plan shows details of proposed allotment 52 on Plan of Development XXXXXX in accordance with the Subdivision Application approved by Brisbane City Council on XX XXXXXXXX, XXXX subject to conditions.

#### Notes:

All dimensions and areas are subject to final registration of the survey plan.

The services, design contours and fill hatching shown hereon are from design drawings still to be approved by council.

## Legend:

# Stage 1 72 Acacia Road, Karawatha

DISCLOSURE PLAN

LOT 52 ON SP280048

CLIENT

Solido Investments Nominees 1918 Pty Ltd

| Issue                | Description                   |        | Date     | Appd. |
|----------------------|-------------------------------|--------|----------|-------|
| E                    | Staging Revised               |        | 28/08/19 | PR    |
| F                    | Lots & Services up            | odated | 23/03/20 | PR    |
| G                    | Lot 74 updated                |        | 24/09/20 | PR    |
| Н                    | Lot dimensions to MGA 27/7/21 |        | 27/7/21  | PR    |
| DRAWING NUMBER SCALE |                               |        |          |       |

4639-52 1:200 (A3)

P.O. BOX 168 Capalaba QLD 4157 Ph (07) 3823 1029 Fax (07) 3823 2691 Email info@eastcoastsurveys.com.au

Brisbane City Council Local Authority: Authority Ref. No: A004060334

Lot 1 on RP54123