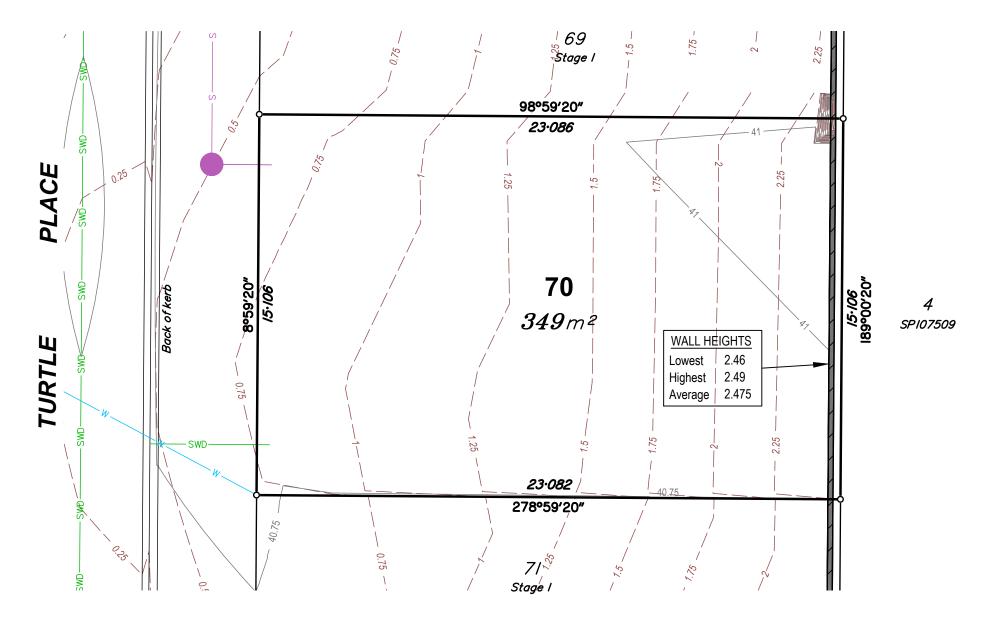

#### **Allotment Details:**

This plan shows details of proposed allotment 69 on Plan of Development XXXXXX in accordance with the Subdivision Application approved by Brisbane City Council on XX XXXXXXXXX, XXXX subject to conditions.

#### Notes:

All dimensions and areas are subject to final registration of the survey plan.

The services, design contours and fill hatching shown hereon are from design drawings still to be approved by council.

#### **Allotment Details:**

This plan shows details of proposed allotment 70 on Plan of Development XXXXXX in accordance with the Subdivision Application approved by Brisbane City Council on XX XXXXXXXXX, XXXX subject to conditions.