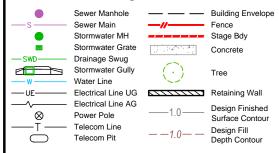

s (Aust)

P.O. BOX 168 Capalaba QLD 4157 Ph (07) 3823 1029 Fax (07) 3823 2691 Email info@eastcoastsurveys.com.au

Local Authority: Brisbane City Council

Authority Ref. No: A004060334
RP Description: Lot 1 on RP54123

Parish: Yeerongpilly
County: Stanley
Level Datum: AHD(der)

Origin:

Horizontal Datum: RP54123 Contour Interval: 0.25m

#### **Allotment Details:**

This plan shows details of proposed allotment 67 on Plan of Development XXXXXX in accordance with the Subdivision Application approved by Brisbane City Council on XX XXXXXXXXX, XXXX subject to conditions.

#### Notes:

All dimensions and areas are subject to final registration of the survey plan.

The services, design contours and fill hatching shown hereon are from design drawings still to be approved by council.

#### Legend:



# Stage 1 72 Acacia Road, Karawatha

DISCLOSURE PLAN

LOT 67 ON SP280048

CLIENT

Solido Investments Nominees 1918 Pty Ltd

| Issue                | Description                   |       | Date     | Appd. |
|----------------------|-------------------------------|-------|----------|-------|
| Ε                    | Staging Revised               |       | 28/08/19 | PR    |
| F                    | Lots & Services updated       |       | 23/03/20 | PR    |
| G                    | Lot 74 updated                |       | 24/09/20 | PR    |
| Н                    | Lot dimensions to MGA 27/7/21 |       | PR       |       |
| DRAWING NUMBER COALE |                               | COALE |          |       |

DRAWING NUMBER 4639-67







Scale 1:150 - Lengths are in Metres.

2 0 2 4 6 8 10 12