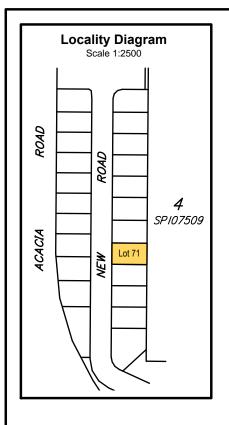

#### **Allotment Details:**

This plan shows details of proposed allotment 71 on Plan of Development XXXXXX in accordance with the Subdivision Application approved by Brisbane City Council on XX XXXXXXXXX, XXXX subject to conditions.