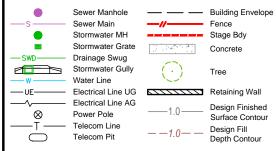

#### **Allotment Details:**

This plan shows details of proposed allotment 69 on Plan of Development XXXXXX in accordance with the Subdivision Application approved by Brisbane City Council on XX XXXXXXXXX, XXXX subject to conditions.

#### Notes:

All dimensions and areas are subject to final registration of the survey plan.

The services, design contours and fill hatching shown hereon are from design drawings still to be approved by council.

### Legend: