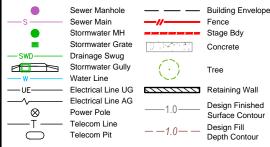

eys (Aust)

P.O. BOX 168 Capalaba QLD 4157 Ph (07) 3823 1029 Fax (07) 3823 2691 Email info@eastcoastsurveys.com.au

Brisbane City Council Local Authority:

Authority Ref. No: A004060334 RP Description: Lot 1 on RP54123

Parish: Yeerongpilly County: Stanley Level Datum: AHD(der) Origin:

RP54123 Horizontal Datum:

Contour Interval: 0.25m

#### **Allotment Details:**

This plan shows details of proposed allotment 74 on Plan of Development XXXXXX in accordance with the Subdivision Application approved by Brisbane City Council on XX XXXXXXXX, XXXX subject to conditions.

#### Notes:

All dimensions and areas are subject to final registration of the survey plan.

The services, design contours and fill hatching shown hereon are from design drawings still to be approved by council.

### Legend:



# Stage 1 72 Acacia Road, Karawatha

DISCLOSURE PLAN

LOT 74 ON SP280048

CLIENT

Solido Investments Nominees 1918 Pty Ltd

| Issue | Description             | Date     | Appd. |
|-------|-------------------------|----------|-------|
| Ε     | Staging Revised         | 28/08/19 | PR    |
| F     | Lots & Services updated | 23/03/20 | PR    |
| G     | Lot 74 updated          | 24/09/20 | PR    |
| Н     | Lot dimensions to MGA   | 27/7/21  | PR    |
|       |                         |          |       |

DRAWING NUMBER 4639-74