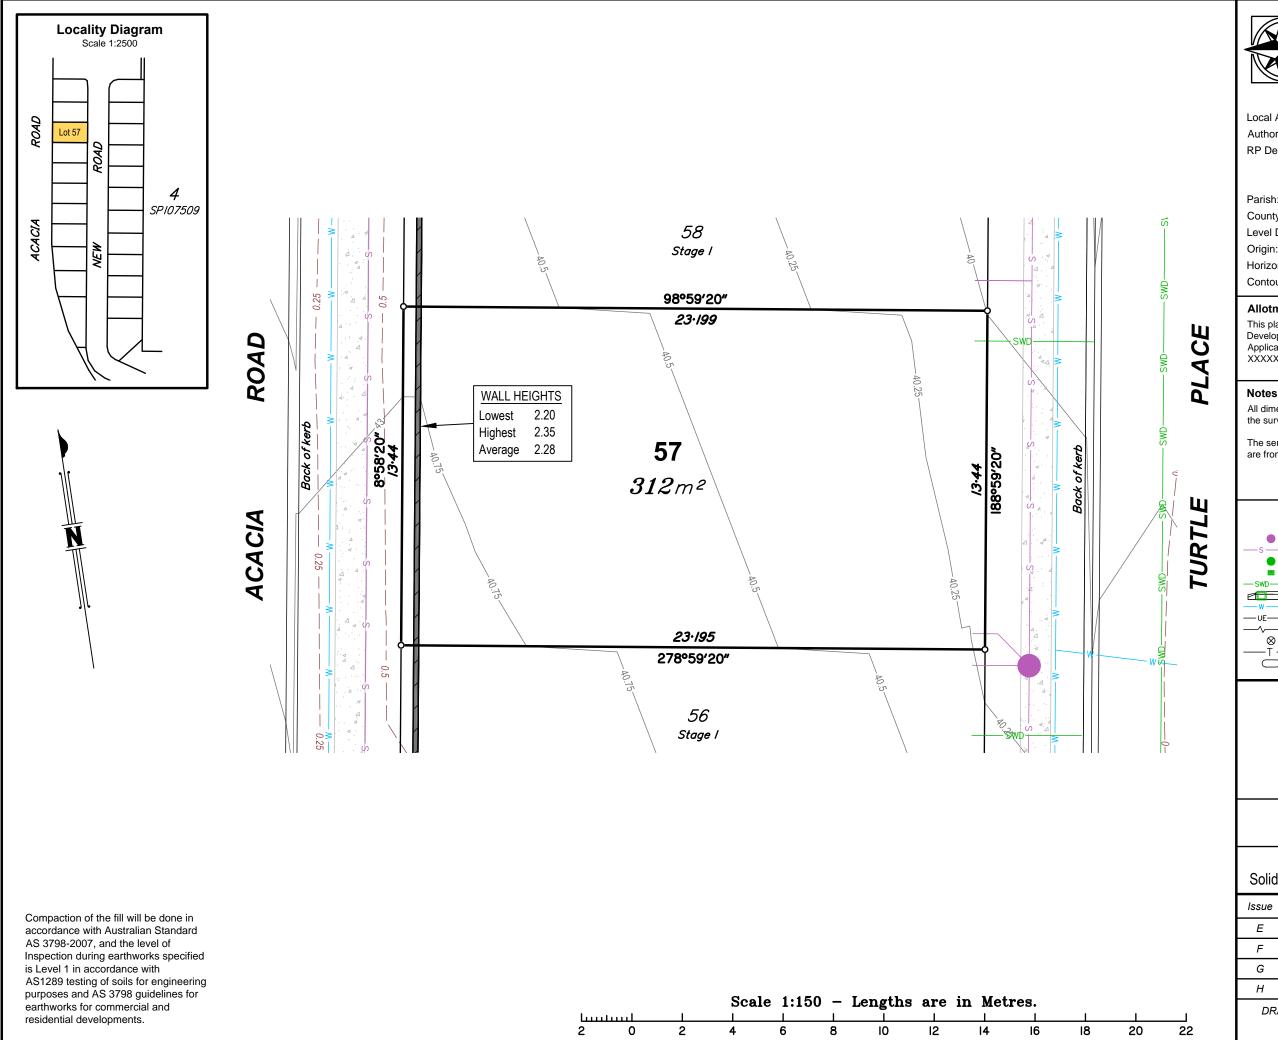

Yeerongpilly Parish: County: Stanley AHD(der)

Origin: RP54123 Horizontal Datum: Contour Interval: 0.25m

#### **Allotment Details:**

This plan shows details of proposed allotment 58 on Plan of Development XXXXXX in accordance with the Subdivision Application approved by Brisbane City Council on XX XXXXXXXX, XXXX subject to conditions.

#### Notes:

All dimensions and areas are subject to final registration of the survey plan.

The services, design contours and fill hatching shown hereon are from design drawings still to be approved by council.

### Legend:

# Stage 1 72 Acacia Road, Karawatha

DISCLOSURE PLAN

LOT 58 ON SP280048

CLIENT

Solido Investments Nominees 1918 Pty Ltd

| Issue                | Description        |             | Date     | Appd. |
|----------------------|--------------------|-------------|----------|-------|
| E                    | Staging Revised    |             | 28/08/19 | PR    |
| F                    | Lots & Services uր | odated      | 23/03/20 | PR    |
| G                    | Lot 74 updated     |             | 24/09/20 | PR    |
| Н                    | Lot dimensions to  | MGA 27/7/21 |          | PR    |
| DRAWING NUMBER COALE |                    |             |          |       |