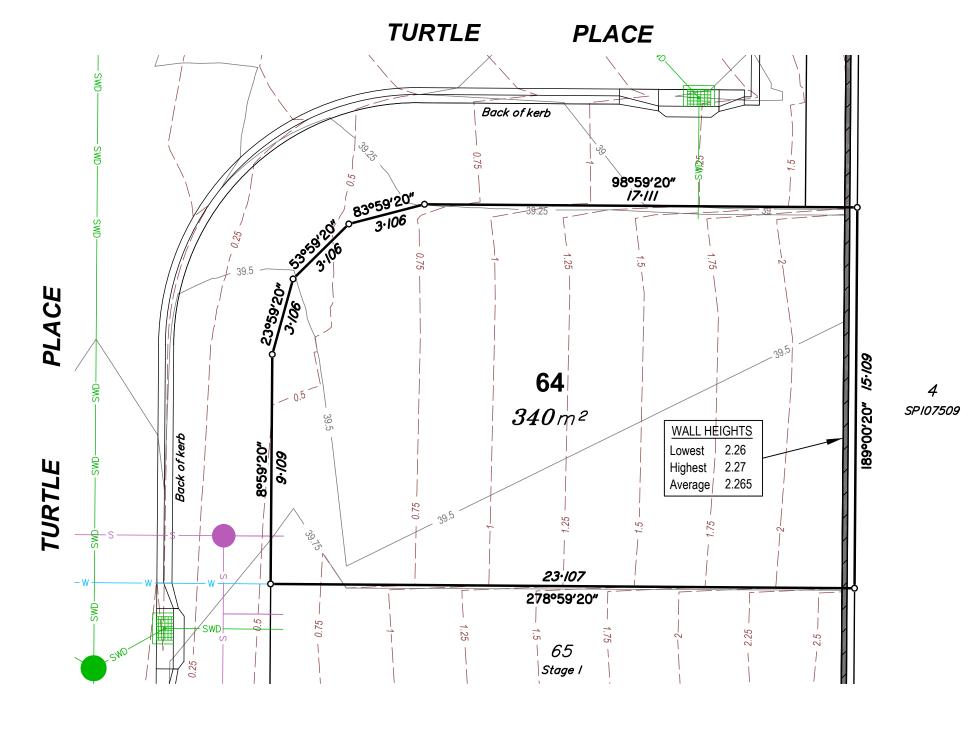

Parish: Yeerongpilly
County: Stanley
Level Datum: AHD(der)
Origin: ......

Horizontal Datum: RP54123 Contour Interval: 0.25m

#### **Allotment Details:**

This plan shows details of proposed allotment 64 on Plan of Development XXXXXX in accordance with the Subdivision Application approved by Brisbane City Council on XX XXXXXXXXX, XXXX subject to conditions.

#### Notes:

All dimensions and areas are subject to final registration of the survey plan.

The services, design contours and fill hatching shown hereon are from design drawings still to be approved by council.

### Legend: