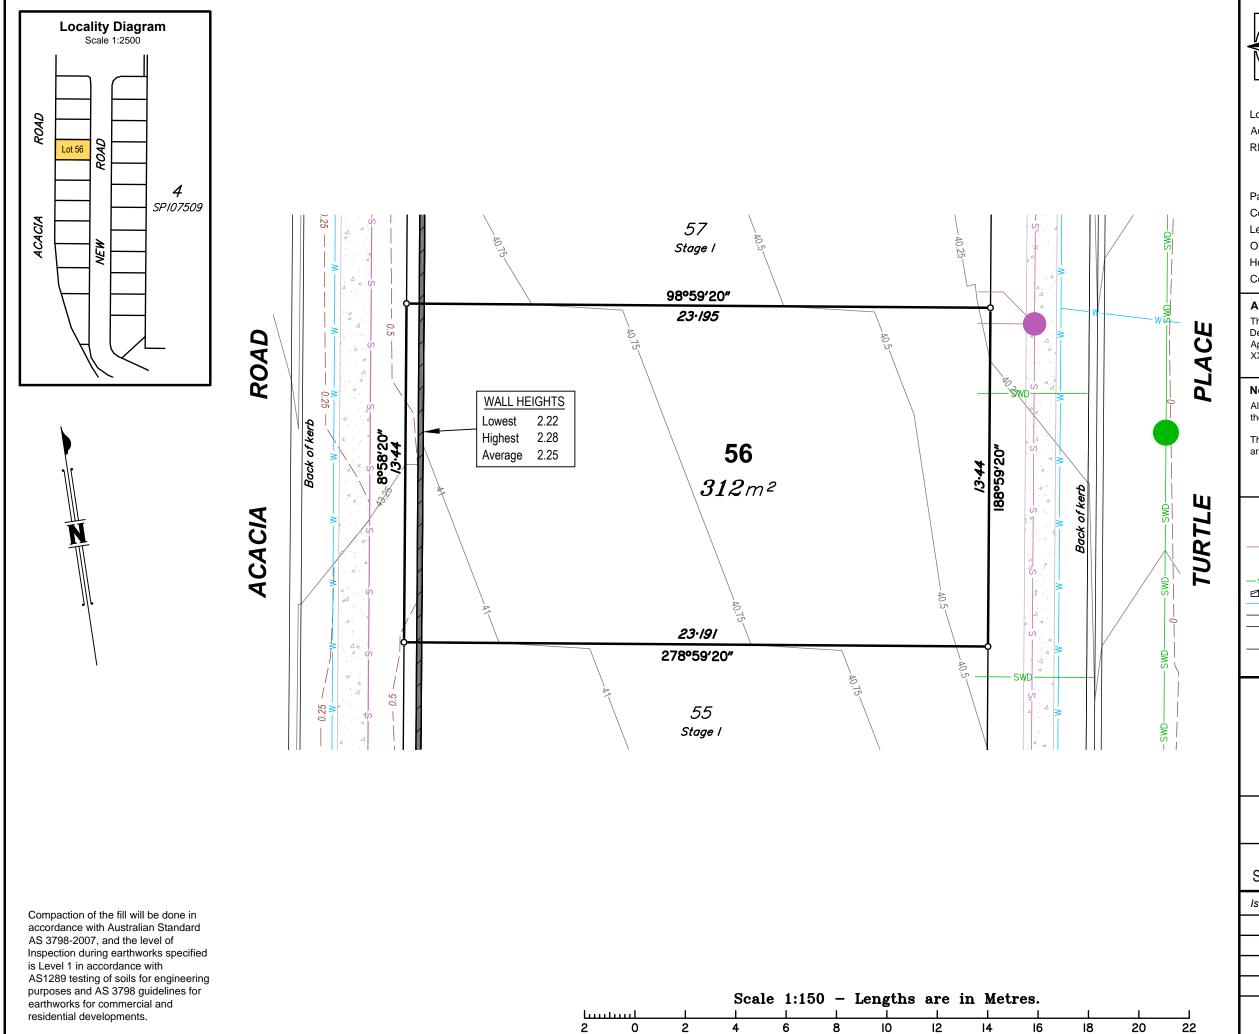

RP Description: Lot 1 on RP54123

Parish: Yeerongpilly
County: Stanley
Level Datum: AHD(der)

Horizontal Datum: RP54123 Contour Interval: 0.25m

#### **Allotment Details:**

This plan shows details of proposed allotment 56 on Plan of Development XXXXXX in accordance with the Subdivision Application approved by Brisbane City Council on XX XXXXXXXXX, XXXX subject to conditions.

#### Notes:

All dimensions and areas are subject to final registration of the survey plan.

The services, design contours and fill hatching shown hereon are from design drawings still to be approved by council.

### Legend:

# Stage 1 72 Acacia Road, Karawatha

DISCLOSURE PLAN

LOT 56 ON SP280048

CLIENT

Solido Investments Nominees 1918 Pty Ltd

| Issue | Description             | Date     | Appd. |
|-------|-------------------------|----------|-------|
| E     | Staging Revised         | 28/08/19 | PR    |
| F     | Lots & Services updated | 23/03/20 | PR    |
| G     | Lot 74 updated          | 24/09/20 | PR    |
| Н     | Lot dimensions to MGA   | 27/7/21  | PR    |
|       |                         |          |       |