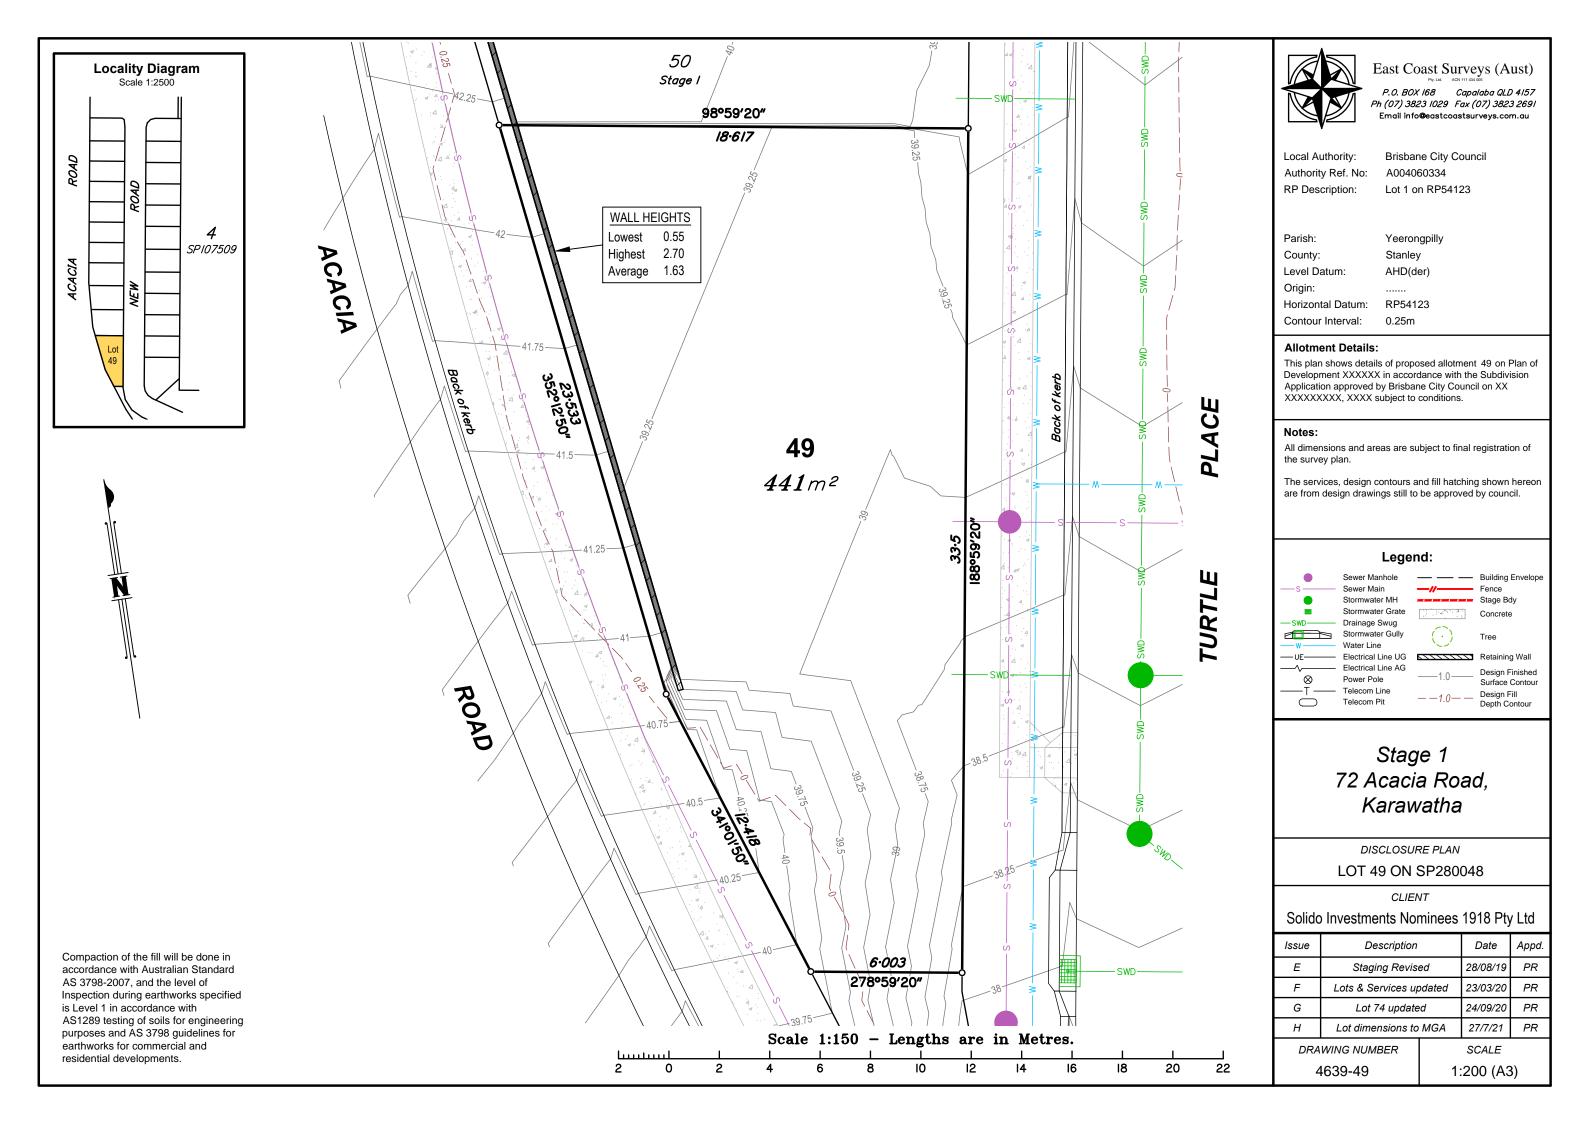

P.O. BOX 168 Capalaba QLD 4157 Ph (07) 3823 1029 Fax (07) 3823 2691 Email info@eastcoastsurveys.com.au

Local Authority: Brisbane City Council
Authority Ref. No: A004060334

RP Description: Lot 1 on RP54123

Parish: Yeerongpilly
County: Stanley
Level Datum: AHD(der)
Origin: .......

Horizontal Datum: RP54123 Contour Interval: 0.25m

#### **Allotment Details:**

This plan shows details of proposed allotment 50 on Plan of Development XXXXXX in accordance with the Subdivision Application approved by Brisbane City Council on XX XXXXXXXXX, XXXX subject to conditions.

### Notes:

All dimensions and areas are subject to final registration of the survey plan.

The services, design contours and fill hatching shown hereon are from design drawings still to be approved by council.

## Legend:

# Stage 1 72 Acacia Road, Karawatha

DISCLOSURE PLAN

LOT 50 ON SP280048

CLIENT

Solido Investments Nominees 1918 Pty Ltd

| Issue                | Description                     |        | Date     | Appd. |
|----------------------|---------------------------------|--------|----------|-------|
| E                    | Staging Revised                 |        | 28/08/19 | PR    |
| F                    | Lots & Services uր              | odated | 23/03/20 | PR    |
| G                    | Lot 74 updated                  |        | 24/09/20 | PR    |
| Н                    | Lot dimensions to MGA 27/7/21 P |        | PR       |       |
| DRAWING NUMBER SCALE |                                 |        |          |       |

RAWING NUMBER 4639-50

1:200 (A3)

P.O. BOX 168 Capalaba QLD 4157 Ph (07) 3823 1029 Fax (07) 3823 2691 Email info@eastcoastsurveys.com.au

Brisbane City Council Local Authority: Authority Ref. No: A004060334