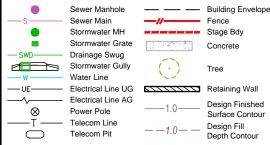

#### **Allotment Details:**

This plan shows details of proposed allotment 73 on Plan of Development XXXXXX in accordance with the Subdivision Application approved by Brisbane City Council on XX XXXXXXXXX, XXXX subject to conditions.

#### Notes:

All dimensions and areas are subject to final registration of the survey plan.

The services, design contours and fill hatching shown hereon are from design drawings still to be approved by council.

### Legend: