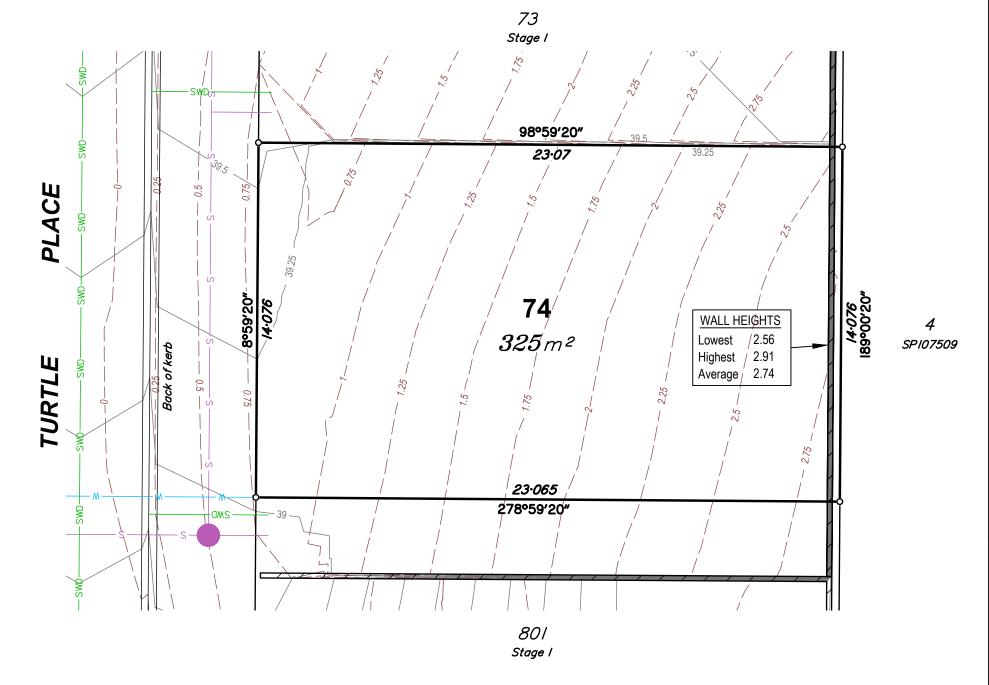

#### **Allotment Details:**

This plan shows details of proposed allotment 74 on Plan of Development XXXXXX in accordance with the Subdivision Application approved by Brisbane City Council on XX XXXXXXXX, XXXX subject to conditions.

#### Notes:

All dimensions and areas are subject to final registration of the survey plan.

The services, design contours and fill hatching shown hereon are from design drawings still to be approved by council.

# Stage 1 72 Acacia Road, Karawatha

DISCLOSURE PLAN

LOT 74 ON SP280048

CLIENT

Solido Investments Nominees 1918 Pty Ltd

| Issue | Description             | Date     | Appd. |
|-------|-------------------------|----------|-------|
| Ε     | Staging Revised         | 28/08/19 | PR    |
| F     | Lots & Services updated | 23/03/20 | PR    |
| G     | Lot 74 updated          | 24/09/20 | PR    |
| Н     | Lot dimensions to MGA   | 27/7/21  | PR    |
|       |                         |          |       |

DRAWING NUMBER 4639-74