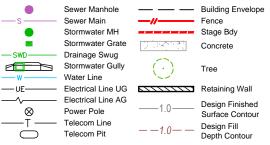

#### **Allotment Details:**

This plan shows details of proposed allotment 55 on Plan of Development XXXXXX in accordance with the Subdivision Application approved by Brisbane City Council on XX XXXXXXXX, XXXX subject to conditions.

#### Notes:

All dimensions and areas are subject to final registration of the survey plan.

The services, design contours and fill hatching shown hereon are from design drawings still to be approved by council.

### Legend: