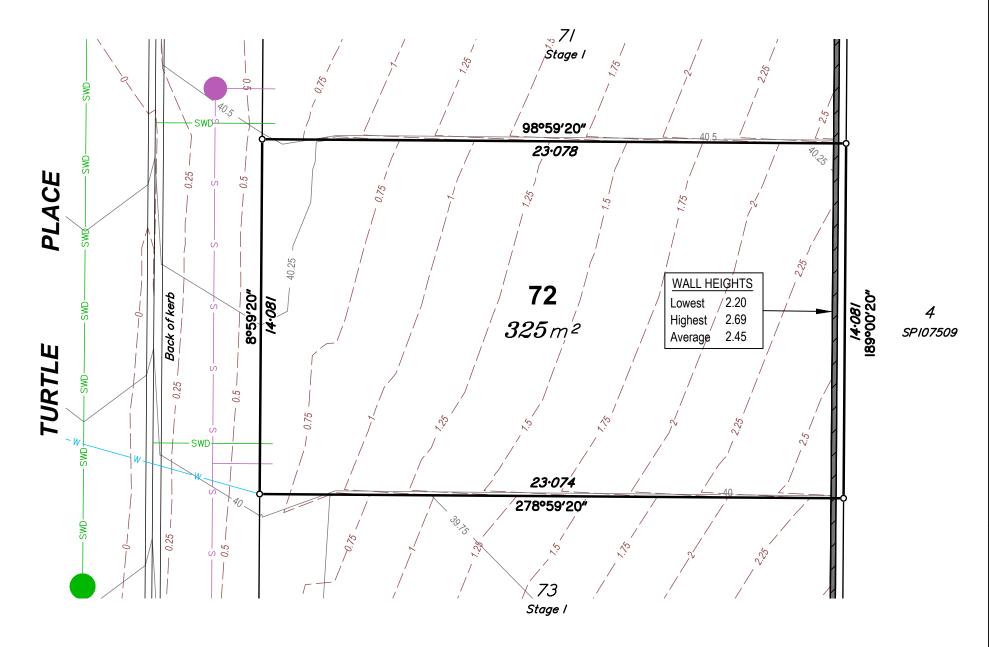

#### **Allotment Details:**

This plan shows details of proposed allotment 72 on Plan of Development XXXXXX in accordance with the Subdivision Application approved by Brisbane City Council on XX XXXXXXXXX, XXXX subject to conditions.

#### Notes:

All dimensions and areas are subject to final registration of the survey plan.

The services, design contours and fill hatching shown hereon are from design drawings still to be approved by council.

# Stage 1 72 Acacia Road, Karawatha

DISCLOSURE PLAN

LOT 72 ON SP280048

CLIENT

Solido Investments Nominees 1918 Pty Ltd

| Issue                | Description             |             | Date     | Appd. |
|----------------------|-------------------------|-------------|----------|-------|
| Ε                    | Staging Revised         |             | 28/08/19 | PR    |
| F                    | Lots & Services updated |             | 23/03/20 | PR    |
| G                    | Lot 74 updated          |             | 24/09/20 | PR    |
| Н                    | Lot dimensions to       | MGA 27/7/21 |          | PR    |
| DDAWING NUMBER OCALE |                         |             |          |       |