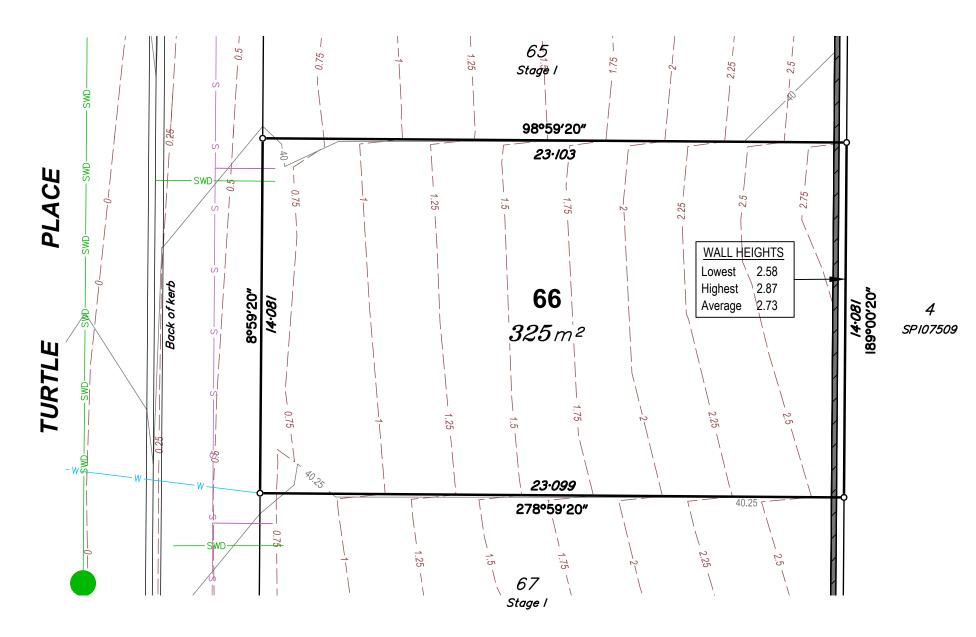

## Allotment Details:

This plan shows details of proposed allotment 66 on Plan of Development XXXXXX in accordance with the Subdivision Application approved by Brisbane City Council on XX XXXXXXXXX, XXXX subject to conditions.

#### Notes:

All dimensions and areas are subject to final registration of the survey plan.

The services, design contours and fill hatching shown hereon are from design drawings still to be approved by council.

### Legend:

# Stage 1 72 Acacia Road, Karawatha

DISCLOSURE PLAN

LOT 66 ON SP280048

CLIENT

Solido Investments Nominees 1918 Pty Ltd

| Issue          | Description             |       | Date     | Appd. |
|----------------|-------------------------|-------|----------|-------|
| E              | Staging Revised         |       | 28/08/19 | PR    |
| F              | Lots & Services updated |       | 23/03/20 | PR    |
| G              | Lot 74 updated          |       | 24/09/20 | PR    |
| Н              | Lot dimensions to MGA   |       | 27/7/21  | PR    |
| DRAWING NUMBER |                         | 004/5 |          |       |