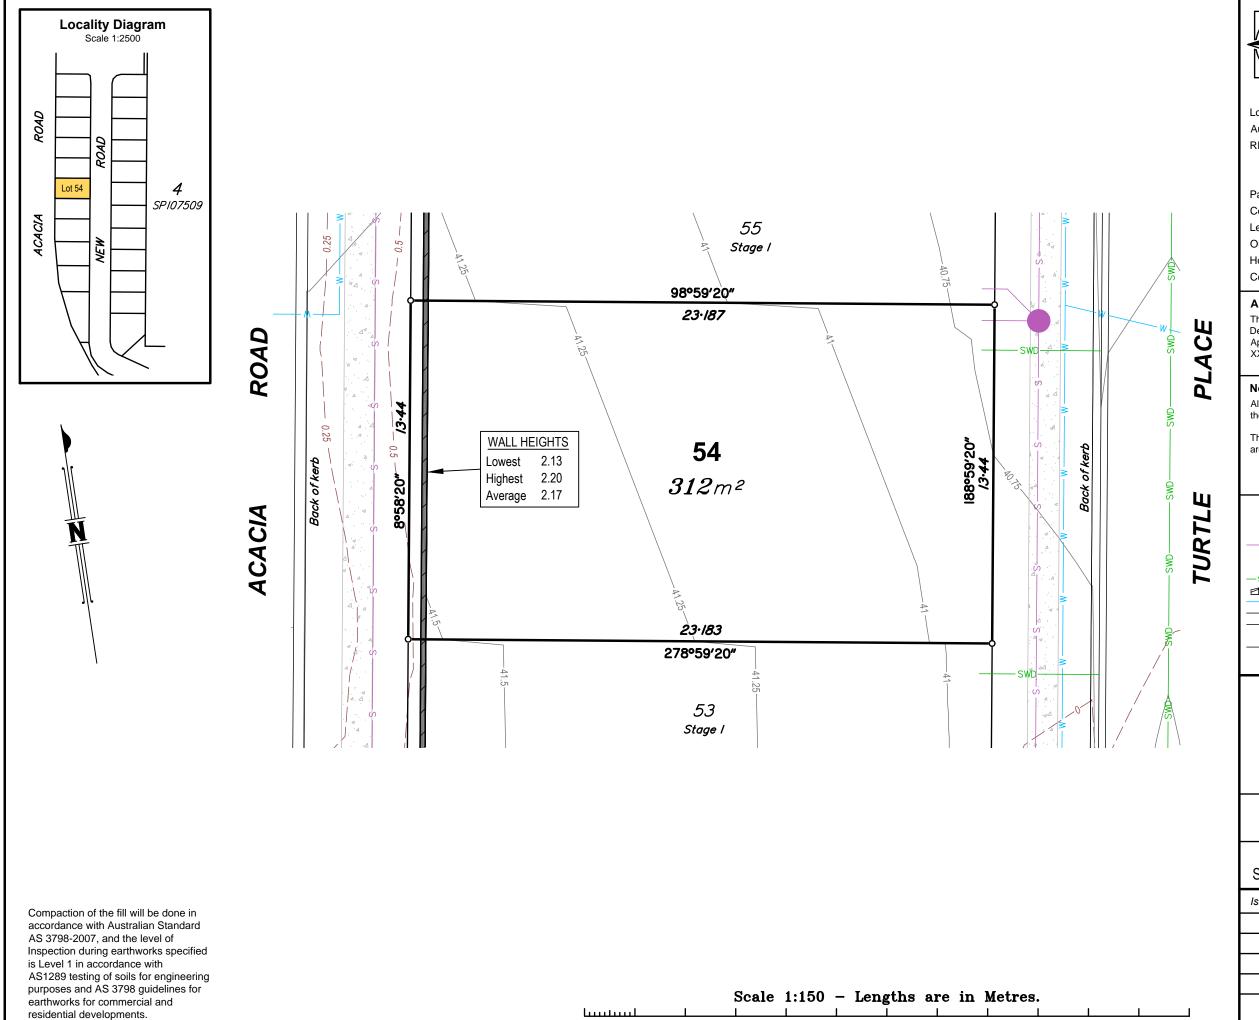

#### **Allotment Details:**

This plan shows details of proposed allotment 54 on Plan of Development XXXXXX in accordance with the Subdivision Application approved by Brisbane City Council on XX XXXXXXXXX, XXXX subject to conditions.

#### Notes:

All dimensions and areas are subject to final registration of the survey plan.

The services, design contours and fill hatching shown hereon are from design drawings still to be approved by council.

### Legend: