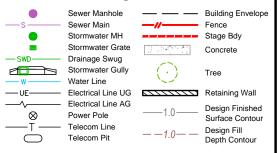

#### **Allotment Details:**

This plan shows details of proposed allotment 69 on Plan of Development XXXXXX in accordance with the Subdivision Application approved by Brisbane City Council on XX XXXXXXXXX, XXXX subject to conditions.

#### Notes:

All dimensions and areas are subject to final registration of the survey plan.

The services, design contours and fill hatching shown hereon are from design drawings still to be approved by council.

### Legend: