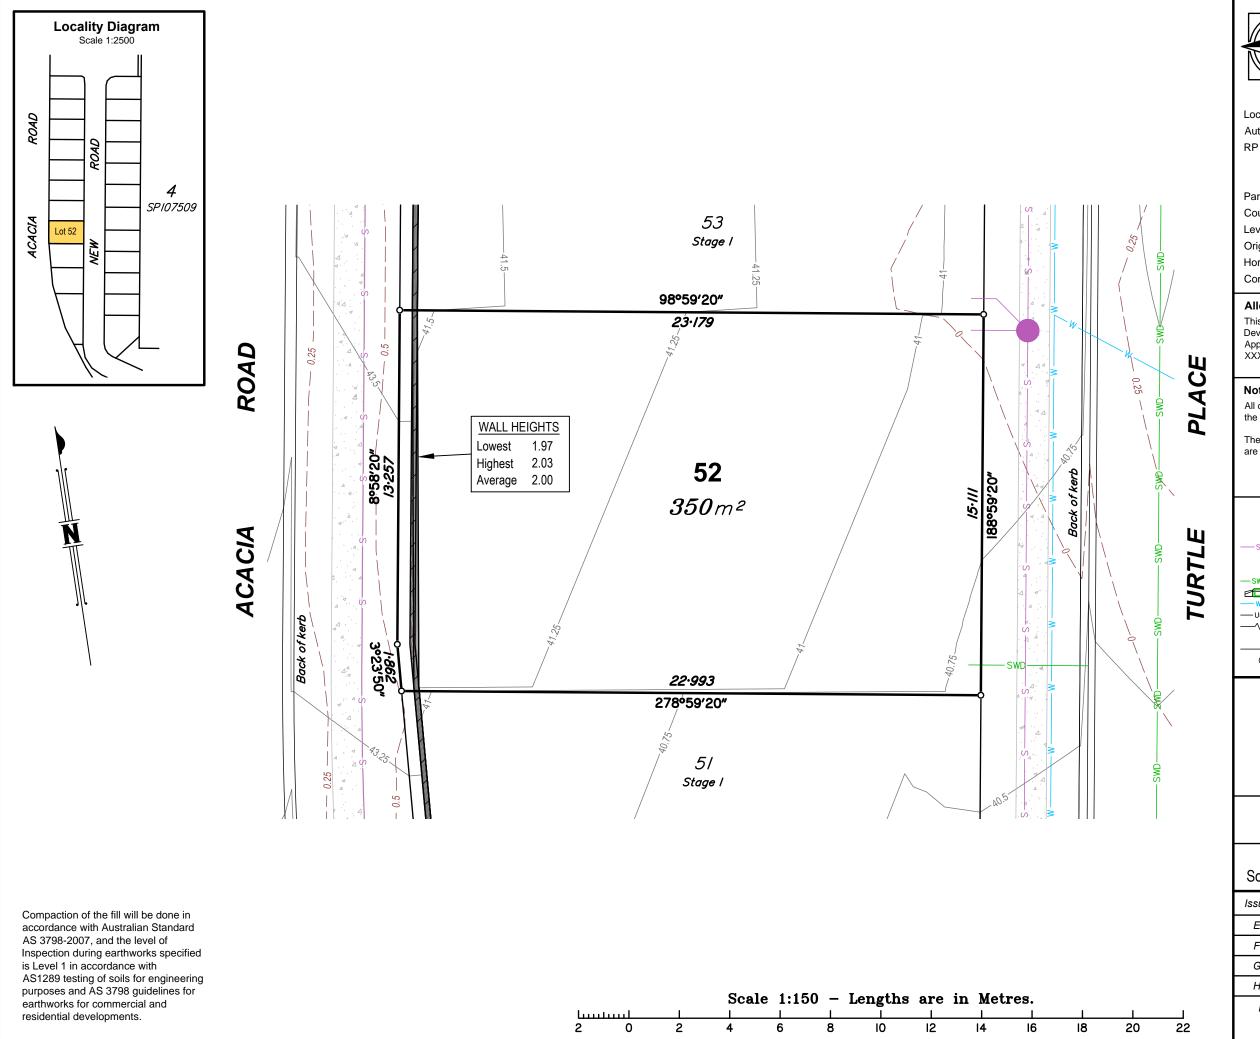

#### **Allotment Details:**

This plan shows details of proposed allotment 52 on Plan of Development XXXXXX in accordance with the Subdivision Application approved by Brisbane City Council on XX XXXXXXXX, XXXX subject to conditions.

#### Notes:

All dimensions and areas are subject to final registration of the survey plan.

The services, design contours and fill hatching shown hereon are from design drawings still to be approved by council.

## Legend:

# Stage 1 72 Acacia Road, Karawatha

DISCLOSURE PLAN

LOT 52 ON SP280048

CLIENT

Solido Investments Nominees 1918 Pty Ltd

| Issue                | Description                   |        | Date     | Appd. |
|----------------------|-------------------------------|--------|----------|-------|
| E                    | Staging Revised               |        | 28/08/19 | PR    |
| F                    | Lots & Services up            | odated | 23/03/20 | PR    |
| G                    | Lot 74 updated                |        | 24/09/20 | PR    |
| Н                    | Lot dimensions to MGA 27/7/21 |        | 27/7/21  | PR    |
| DRAWING NUMBER SCALE |                               |        |          |       |