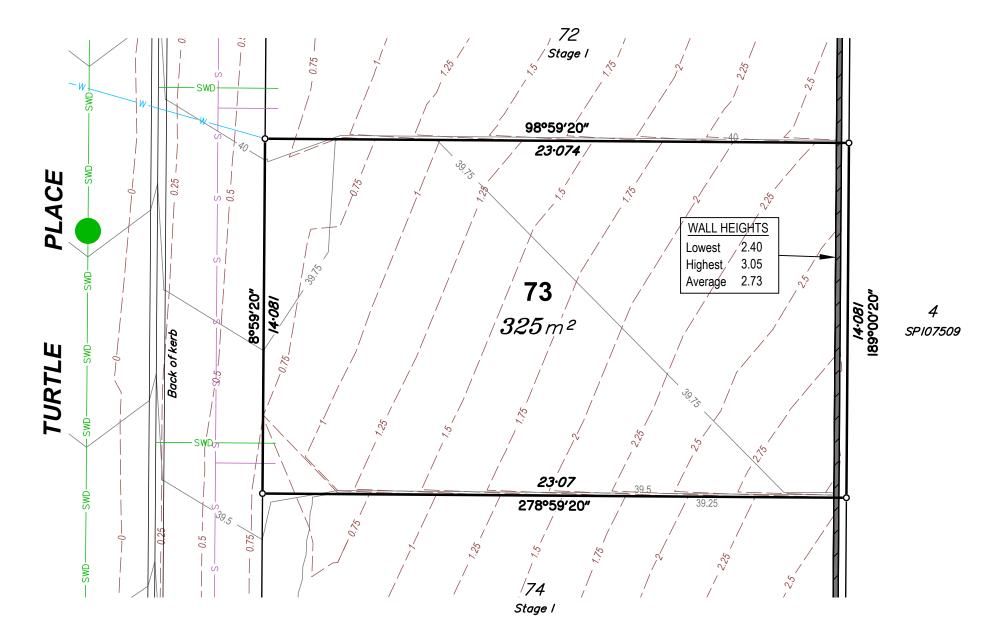

#### **Allotment Details:**

This plan shows details of proposed allotment 73 on Plan of Development XXXXXX in accordance with the Subdivision Application approved by Brisbane City Council on XX XXXXXXXXX, XXXX subject to conditions.

#### Notes:

All dimensions and areas are subject to final registration of the survey plan.

The services, design contours and fill hatching shown hereon are from design drawings still to be approved by council.

# Stage 1 72 Acacia Road, Karawatha

DISCLOSURE PLAN

LOT 73 ON SP280048

CLIENT

Solido Investments Nominees 1918 Pty Ltd

| Issue           | Description             |       | Date     | Appd. |
|-----------------|-------------------------|-------|----------|-------|
| E               | Staging Revised         |       | 28/08/19 | PR    |
| F               | Lots & Services updated |       | 23/03/20 | PR    |
| G               | Lot 74 updated          |       | 24/09/20 | PR    |
| Н               | Lot dimensions to MGA   |       | 27/7/21  | PR    |
| DDAMANA AUMARER |                         | 004/5 |          |       |