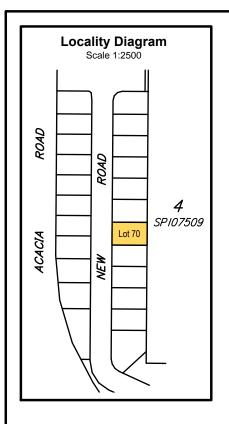

#### **Allotment Details:**

This plan shows details of proposed allotment 69 on Plan of Development XXXXXX in accordance with the Subdivision Application approved by Brisbane City Council on XX XXXXXXXXX, XXXX subject to conditions.

# Stage 1 72 Acacia Road, Karawatha

DISCLOSURE PLAN

LOT 69 ON SP280048

CLIENT

Solido Investments Nominees 1918 Pty Ltd

| Issue                | Description             |             | Date     | Appd. |
|----------------------|-------------------------|-------------|----------|-------|
| Ε                    | Staging Revised         |             | 28/08/19 | PR    |
| F                    | Lots & Services updated |             | 23/03/20 | PR    |
| G                    | Lot 74 updated          |             | 24/09/20 | PR    |
| Н                    | Lot dimensions to       | MGA 27/7/21 |          | PR    |
| DDAWING NUMBER OCALE |                         |             |          |       |