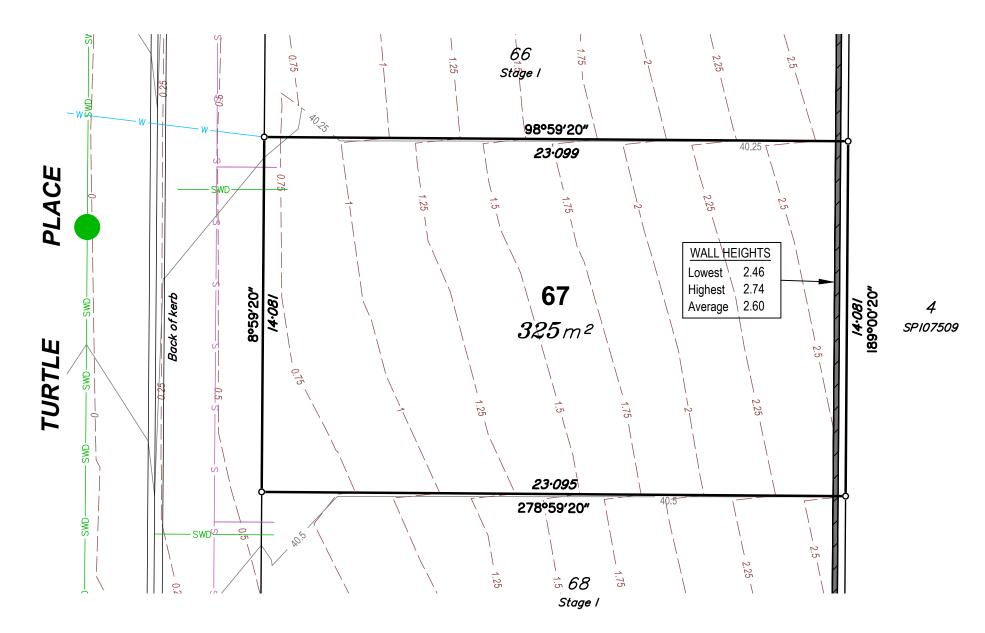

#### **Allotment Details:**

This plan shows details of proposed allotment 67 on Plan of Development XXXXXX in accordance with the Subdivision Application approved by Brisbane City Council on XX XXXXXXXXX, XXXX subject to conditions.

#### Notes:

All dimensions and areas are subject to final registration of the survey plan.

The services, design contours and fill hatching shown hereon are from design drawings still to be approved by council.

#### Legend:

# Stage 1 72 Acacia Road, Karawatha

DISCLOSURE PLAN

LOT 67 ON SP280048

CLIENT

Solido Investments Nominees 1918 Pty Ltd

| Issue                | Description                   |       | Date     | Appd. |
|----------------------|-------------------------------|-------|----------|-------|
| Ε                    | Staging Revised               |       | 28/08/19 | PR    |
| F                    | Lots & Services updated       |       | 23/03/20 | PR    |
| G                    | Lot 74 updated                |       | 24/09/20 | PR    |
| Н                    | Lot dimensions to MGA 27/7/21 |       | PR       |       |
| DRAWING NUMBER COALE |                               | COALE |          |       |