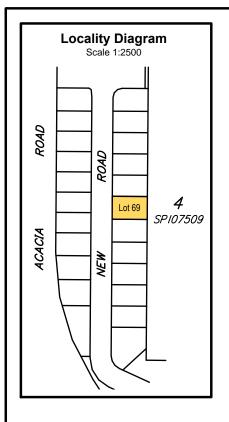

#### **Allotment Details:**

This plan shows details of proposed allotment 69 on Plan of Development XXXXXX in accordance with the Subdivision Application approved by Brisbane City Council on XX XXXXXXXXX, XXXX subject to conditions.