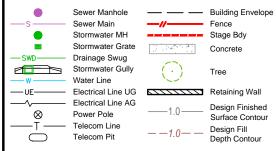

t)

P.O. BOX 168 Capalaba QLD 4157 Ph (07) 3823 1029 Fax (07) 3823 2691 Email info@eastcoastsurveys.com.au

Local Authority: Brisbane City Council

Authority Ref. No: A004060334
RP Description: Lot 1 on RP54123

Parish: Yeerongpilly
County: Stanley
Level Datum: AHD(der)
Origin: .......

Horizontal Datum: RP54123 Contour Interval: 0.25m

#### **Allotment Details:**

This plan shows details of proposed allotment 73 on Plan of Development XXXXXX in accordance with the Subdivision Application approved by Brisbane City Council on XX XXXXXXXXX, XXXX subject to conditions.

#### Notes:

All dimensions and areas are subject to final registration of the survey plan.

The services, design contours and fill hatching shown hereon are from design drawings still to be approved by council.

### Legend:



# Stage 1 72 Acacia Road, Karawatha

DISCLOSURE PLAN

LOT 73 ON SP280048

CLIENT

Solido Investments Nominees 1918 Pty Ltd

| Issue           | Description             |       | Date     | Appd. |
|-----------------|-------------------------|-------|----------|-------|
| E               | Staging Revised         |       | 28/08/19 | PR    |
| F               | Lots & Services updated |       | 23/03/20 | PR    |
| G               | Lot 74 updated          |       | 24/09/20 | PR    |
| Н               | Lot dimensions to MGA   |       | 27/7/21  | PR    |
| DDAMANA AUMARER |                         | 004/5 |          |       |

DRAWING NUMBER 4639-73







Scale 1:150 - Lengths are in Metres. ليسلسيا 2 0 12 20 22



## East Coast Surveys (Aust)

P.O. BOX 168 Capalaba QLD 4157 Ph (07) 38