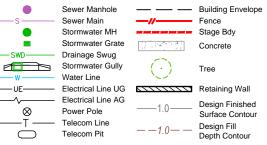

39-58 1:200 (A3)





P.O. BOX 168 Capalaba QLD 4157 Ph (07) 3823 1029 Fax (07) 3823 2691 Email info@eastcoastsurveys.com.au

Brisbane City Council Local Authority: Authority Ref. No: A004060334

RP Description: Lot 1 on RP54123

Parish: Yeerongpilly County: Stanley Level Datum: AHD(der)

RP54123 Horizontal Datum: Contour Interval: 0.25m

#### **Allotment Details:**

This plan shows details of proposed allotment 59 on Plan of Development XXXXXX in accordance with the Subdivision Application approved by Brisbane City Council on XX XXXXXXXX, XXXX subject to conditions.

#### Notes:

All dimensions and areas are subject to final registration of the survey plan.

The services, design contours and fill hatching shown hereon are from design drawings still to be approved by council.

## Legend:



# Stage 1 72 Acacia Road, Karawatha

DISCLOSURE PLAN

LOT 59 ON SP280048

CLIENT

Solido Investments Nominees 1918 Pty Ltd

| Issue                | Description                   |        | Date     | Appd. |
|----------------------|-------------------------------|--------|----------|-------|
| E                    | Staging Revised               |        | 28/08/19 | PR    |
| F                    | Lots & Services uր            | odated | 23/03/20 | PR    |
| G                    | Lot 74 updated                |        | 24/09/20 | PR    |
| Н                    | Lot dimensions to MGA 27/7/21 |        | PR       |       |
| DRAWING NUMBER COALE |                               |        |          |       |

DRAWING NUMBER 4639-59











## East Coast Surveys (Aust)

P.O. BOX 168 C