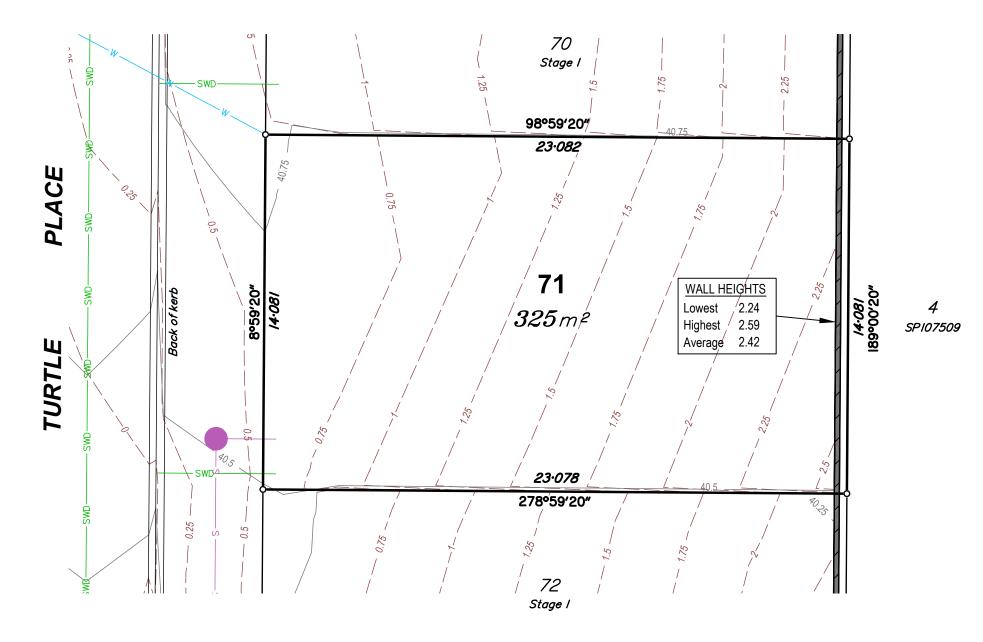

Parish: Yeerongpilly
County: Stanley
Level Datum: AHD(der)

Origin: ......
Horizontal Datum: RPs

Horizontal Datum: RP54123 Contour Interval: 0.25m

#### **Allotment Details:**

This plan shows details of proposed allotment 71 on Plan of Development XXXXXX in accordance with the Subdivision Application approved by Brisbane City Council on XX XXXXXXXXX, XXXX subject to conditions.

#### Notes:

All dimensions and areas are subject to final registration of the survey plan.

The services, design contours and fill hatching shown hereon are from design drawings still to be approved by council.

# Stage 1 72 Acacia Road, Karawatha

DISCLOSURE PLAN

LOT 71 ON SP280048

CLIENT

Solido Investments Nominees 1918 Pty Ltd

| Issue          | Description             |                | Date     | Appd. |
|----------------|-------------------------|----------------|----------|-------|
| Ε              | Staging Revised         |                | 28/08/19 | PR    |
| F              | Lots & Services updated |                | 23/03/20 | PR    |
| G              | Lot 74 updated          |                | 24/09/20 | PR    |
| Н              | Lot dimensions to       | MGA 27/7/21 PF |          | PR    |
| DDAWING NUMBER |                         | 004/5          |          |       |